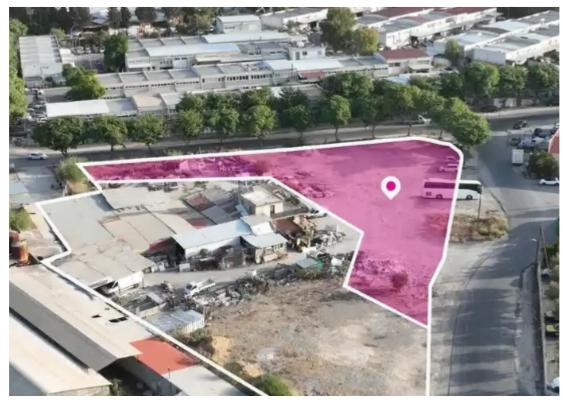

## Industrial land 3390 m<sup>2</sup>

Nicosia, Sopaz-Industrial-Area-Kaimakli-1028, Cyprus

Offered at: €420,000 Estate ID: 75317 Ref: ba5318257

""""""The property is a 50% share of an industrial field extending 6780 square meters in total. This property has a signed distribution agreement, making it an ideal investment opportunity for industrial development. Situated in Nicosia Municipality, Kaimakli, this sizable parcel of land offers great potential for an industrial development. The property has a flat surface and has access via two registered roads with total frontage of approximately 220m. The asset is located approximately 950m from Kaimakli community centre and approximately 2km from Nicosia city centre The property falls within a duel Zone ??3(83%), with a building coefficient of 100%, coverage of 60%, and permission ...