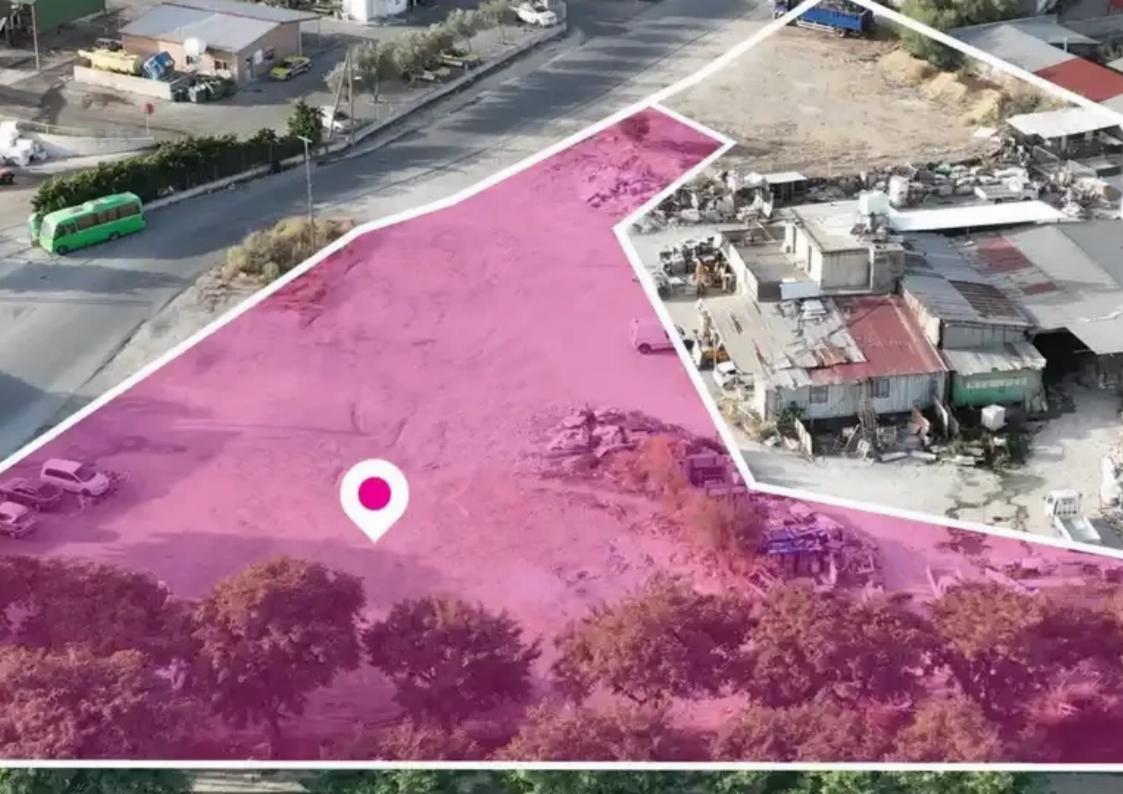

## Industrial land 3390 m<sup>2</sup>

Nicosia, Sopaz-Industrial-Area-Kaimakli-1028, Cyprus

Offered at: €420,000 Estate ID: 75317 Ref: ba5318257

""""""The property is a 50% share of an industrial field extending 6780 square meters in total. This property has a signed distribution agreement, making it an ideal investment opportunity for industrial development. Situated in Nicosia Municipality, Kaimakli, this sizable parcel of land offers great potential for an industrial development. The property has a flat surface and has access via two registered roads with total frontage of approximately 220m. The asset is located approximately 950m from Kaimakli community centre and approximately 2km from Nicosia city centre The property falls within a duel Zone ??3(83%), with a building coefficient of 100%, coverage of 60%, and permission ...