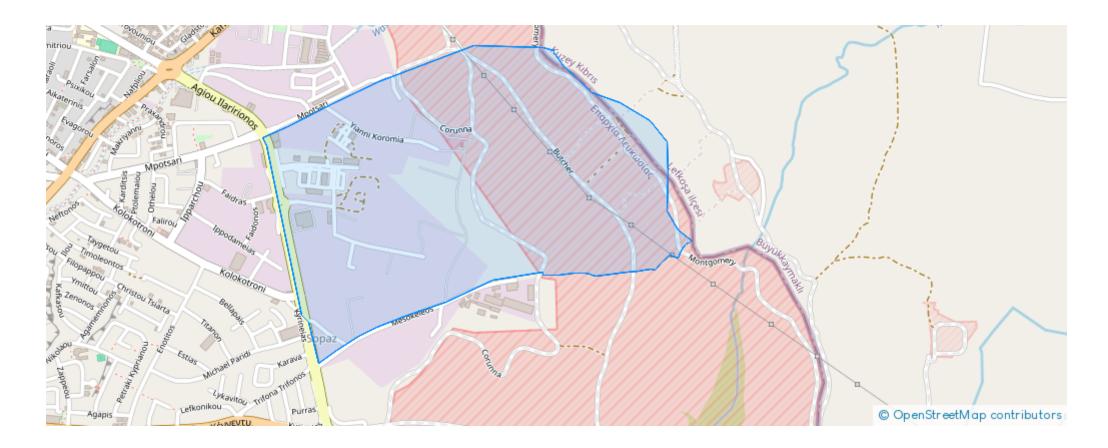

Cyprus

Offered at: €420,000 Estate ID: 75317 Ref: ba5318257

















""""""The property is a 50% share of an industrial field extending 6780 square meters in total. This property has a signed distribution agreement, making it an ideal investment opportunity for industrial development. Situated in Nicosia Municipality, Kaimakli, this sizable parcel of land offers great potential for an industrial development. The property has a flat surface and has access via two registered roads with total frontage of approximately 220m. The asset is located approximately 950m from Kaimakli community centre and approximately 2km from Nicosia city centre The property falls within a duel Zone ??3(83%), with a building coefficient of 100%, coverage of 60%, and permission ...

## **Estate on map:**