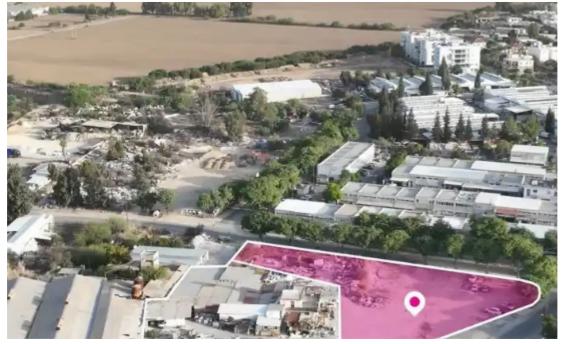

## Industrial land 3390 m<sup>2</sup>

Nicosia, Sopaz-Industrial-Area-Kaimakli-1028, Cyprus

Offered at: €420,000 Estate ID: 75317 Ref: ba5318257

""""""The property is a 50% share of an industrial field extending 6780 square meters in total. This property has a signed distribution agreement, making it an ideal investment opportunity for industrial development. Situated in Nicosia Municipality, Kaimakli, this sizable parcel of land offers great potential for an industrial development. The property has a flat surface and has access via two registered roads with total frontage of approximately 220m. The asset is located approximately 950m from Kaimakli community centre and approximately 2km from Nicosia city centre The property falls within a duel Zone ??3(83%), with a building coefficient of 100%, coverage of 60%, and permission ...