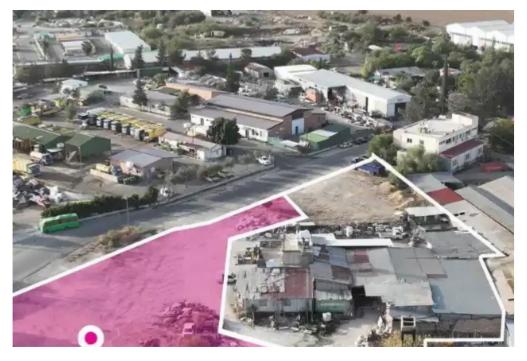

## Industrial land 3390 m<sup>2</sup>

Nicosia, Sopaz-Industrial-Area-Kaimakli-1028, Cyprus

Offered at: €420,000 Estate ID: 75317 Ref: ba5318257

""""""The property is a 50% share of an industrial field extending 6780 square meters in total. This property has a signed distribution agreement, making it an ideal investment opportunity for industrial development. Situated in Nicosia Municipality, Kaimakli, this sizable parcel of land offers great potential for an industrial development. The property has a flat surface and has access via two registered roads with total frontage of approximately 220m. The asset is located approximately 950m from Kaimakli community centre and approximately 2km from Nicosia city centre The property falls within a duel Zone ??3(83%), with a building coefficient of 100%, coverage of 60%, and permission ...