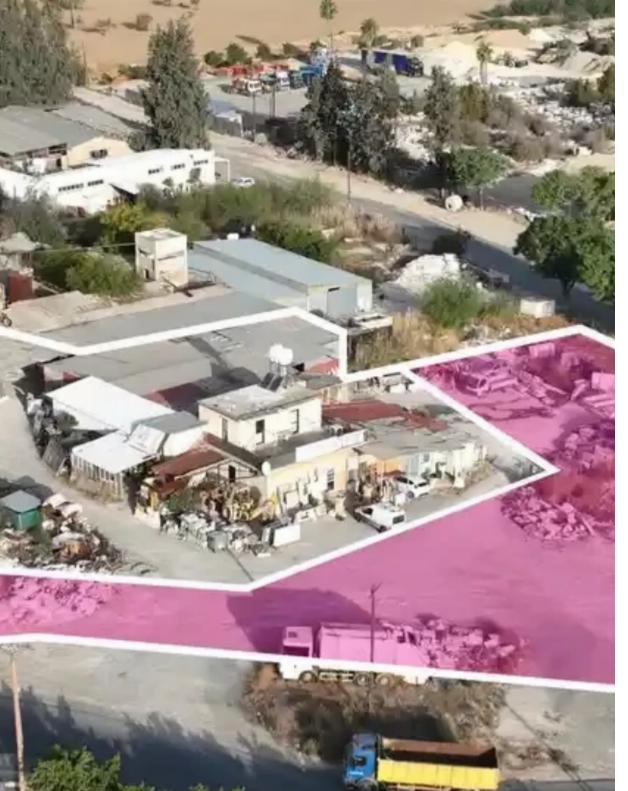

## Industrial land 3390 m<sup>2</sup>

Nicosia, Sopaz-Industrial-Area-Kaimakli-1028, Cyprus

Offered at: €420,000 Estate ID: 75317 Ref: ba5318257

""""""The property is a 50% share of an industrial field extending 6780 square meters in total. This property has a signed distribution agreement, making it an ideal investment opportunity for industrial development. Situated in Nicosia Municipality, Kaimakli, this sizable parcel of land offers great potential for an industrial development. The property has a flat surface and has access via two registered roads with total frontage of approximately 220m. The asset is located approximately 950m from Kaimakli community centre and approximately 2km from Nicosia city centre The property falls within a duel Zone ??3(83%), with a building coefficient of 100%, coverage of 60%, and permission ...