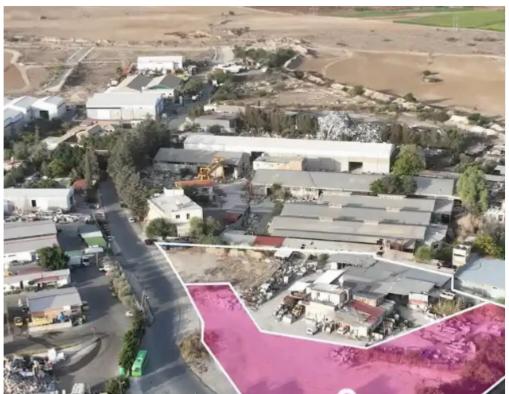

## Industrial land 3390 m<sup>2</sup>

Nicosia, Sopaz-Industrial-Area-Kaimakli-1028, Cyprus

Offered at: €420,000 Estate ID: 75317 Ref: ba5318257

""""""The property is a 50% share of an industrial field extending 6780 square meters in total. This property has a signed distribution agreement, making it an ideal investment opportunity for industrial development. Situated in Nicosia Municipality, Kaimakli, this sizable parcel of land offers great potential for an industrial development. The property has a flat surface and has access via two registered roads with total frontage of approximately 220m. The asset is located approximately 950m from Kaimakli community centre and approximately 2km from Nicosia city centre The property falls within a duel Zone ??3(83%), with a building coefficient of 100%, coverage of 60%, and permission ...