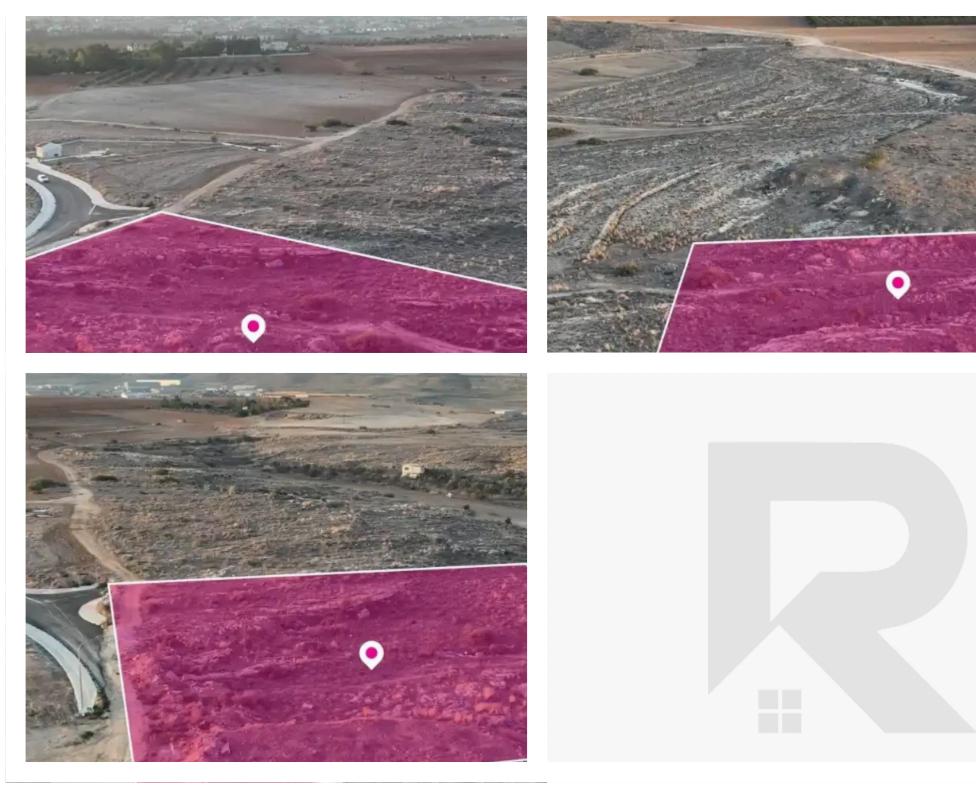

## Residential land 6647 m<sup>2</sup>

Nicosia, Andrea-Dimitriou-St-Geri-2200, Cyprus

Offered at: €520,000 Estate ID: 75321 Ref: ba5317986

""""Residential field, extending to about 6.647 sq.m. in total, located in Geri,Nicosia. The property is rectangularly shaped with a flat surface. Access to the plot is via a registered road with a total frontage of approximately. 61m The asset is located approx. 6km from Geri community centre and approximately 3km from B1 Motorway The property falls within a dual Zone ??2(6%), with a building coefficient of 1%, coverage of 1%, and permission for 1 floors (5m) of construction and Zone ??9(94%), with a building coefficient of 40%, coverage of 25%, and permission for 2 floors (10m) of construction.""""...