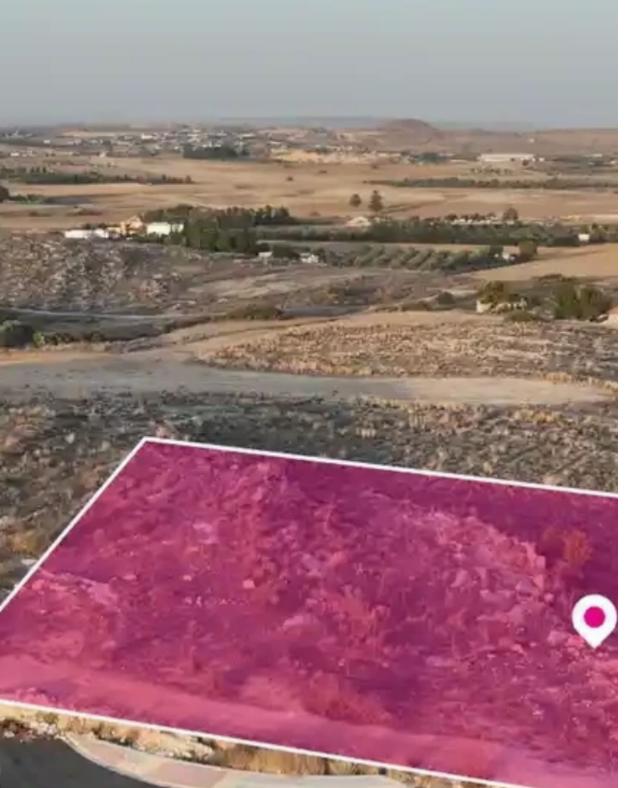

## Residential land 6647 m<sup>2</sup>

Nicosia, Andrea-Dimitriou-St-Geri-2200, Cyprus

Offered at: €520,000 Estate ID: 75321 Ref: ba5317986

""""Residential field, extending to about 6.647 sq.m. in total, located in Geri,Nicosia. The property is rectangularly shaped with a flat surface. Access to the plot is via a registered road with a total frontage of approximately. 61m The asset is located approx. 6km from Geri community centre and approximately 3km from B1 Motorway The property falls within a dual Zone ??2(6%), with a building coefficient of 1%, coverage of 1%, and permission for 1 floors (5m) of construction and Zone ??9(94%), with a building coefficient of 40%, coverage of 25%, and permission for 2 floors (10m) of construction.""""...