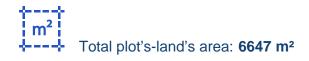

## Residential land 6647 m<sup>2</sup>

Nicosia, Andrea-Dimitriou-St-Geri-2200, Cyprus

Offered at: €520,000 Estate ID: 75321 Ref: ba5317986

""""Residential field, extending to about 6.647 sq.m. in total, located in Geri,Nicosia. The property is rectangularly shaped with a flat surface. Access to the plot is via a registered road with a total frontage of approximately. 61m The asset is located approx. 6km from Geri community centre and approximately 3km from B1 Motorway The property falls within a dual Zone ??2(6%), with a building coefficient of 1%, coverage of 1%, and permission for 1 floors (5m) of construction and Zone ??9(94%), with a building coefficient of 40%, coverage of 25%, and permission for 2 floors (10m) of construction.""""...