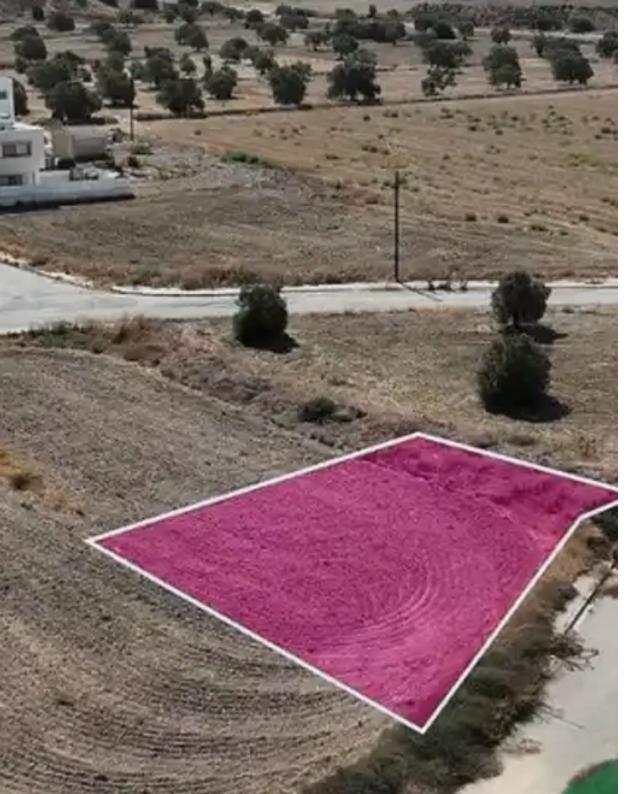

## Residential land 524 m<sup>2</sup>

Nicosia, Tseri-2480, Cyprus

**Offered at:** €85,000

**Estate ID:** 75323

**Ref:** ba5437939

Total plot's-land's area: **524 m²** 

Available from: 2024-10-27

Offered at: 85,000

Type: Residentia

"""The property is a residential plot, extending to about 524 sq.m. in total located in Tseri, Nicosia. The property is rectangularly shaped with a flat surface. Access to the plot is via a registered road with a total frontage of approximately 28m. There is a separate title deed for this property. The asset is located approximately 7.5km from A1 motorway and approximately 1.4km from Tseri community centre. The property falls within Zone & amp;Kappa;& amp;alpha;8, with a building coefficient of 60%, coverage of 35%, and permission for 2 floors 8.3m of construction.""...