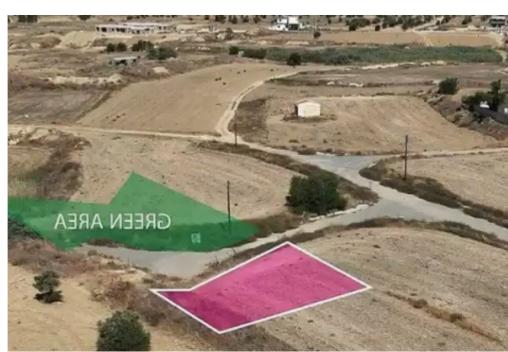

Type: Residentia

"""The property is a residential plot, extending to about 524 sq.m. in total located in Tseri, Nicosia. The property is rectangularly shaped with a flat surface. Access to the plot is via a registered road with a total frontage of approximately 28m. There is a separate title deed for this property. The asset is located approximately 7.5km from A1 motorway and approximately 1.4km from Tseri community centre. The property falls within Zone & amp;Kappa;& amp;alpha;8, with a building coefficient of 60%, coverage of 35%, and permission for 2 floors 8.3m of construction.""...