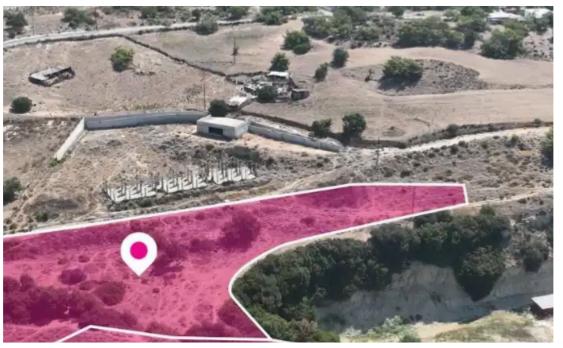

## Residential land 11372 m<sup>2</sup>

Limassol, Pissouri-4607, Cyprus

Offered at: € 530,000 Estate ID: 75325 Ref: ba5318246

















""""Two residential fields, extending to about 11,372 sq.m. in total. Access to the fields is via a registered road. The asset is located approx. 500m southwest of the build up area of the Pissouri community This property consists of: Property with registration number 0/22985, extending to approximately 7,693 sq.m. in total and falls within Zone H3, with a building coefficient of 60%, coverage of 35%, and permission for 2 floors (8.3m) of construction. Property with registration number 0/23352, extending to approximately 3,679 sq.m. in total and falls within Zone H3, with a building coefficient of 2,693 sq.m. in total and falls within a building coefficient of 2,693 sq.m. in total and falls within a building coefficient of 60%, coverage of 35%, and permission for 2 floors (8.