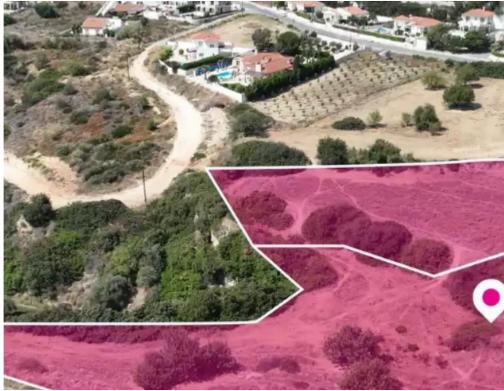

## Residential land 11372 m<sup>2</sup>

Limassol, Pissouri-4607, Cyprus

Offered at: € 530,000 Estate ID: 75325 Ref: ba5318246

















""""Two residential fields, extending to about 11,372 sq.m. in total. Access to the fields is via a registered road. The asset is located approx. 500m southwest of the build up area of the Pissouri community This property consists of: Property with registration number 0/22985, extending to approximately 7,693 sq.m. in total and falls within Zone H3, with a building coefficient of 60%, coverage of 35%, and permission for 2 floors (8.3m) of construction. Property with registration number 0/23352, extending to approximately 3,679 sq.m. in total and falls within Zone H3, with a building coefficient of 2,693 sq.m. in total and falls within a building coefficient of 2,693 sq.m. in total and falls within a building coefficient of 60%, coverage of 35%, and permission for 2 floors (8.3m