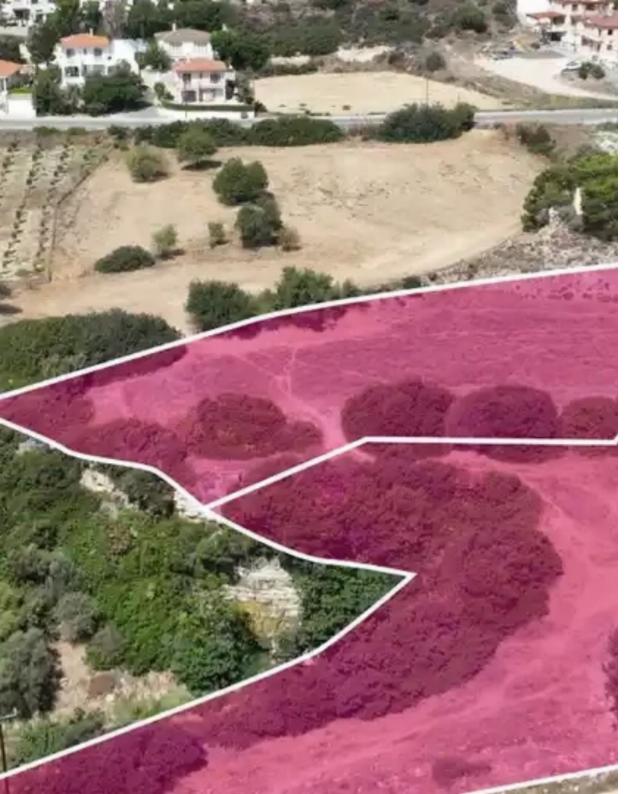

## Residential land 11372 m<sup>2</sup>

Limassol, Pissouri-4607, Cyprus

Offered at: € 530,000 Estate ID: 75325 Ref: ba5318246

""""Two residential fields, extending to about 11,372 sq.m. in total. Access to the fields is via a registered road. The asset is located approx. 500m southwest of the build up area of the Pissouri community This property consists of: Property with registration number 0/22985, extending to approximately 7,693 sq.m. in total and falls within Zone H3, with a building coefficient of 60%, coverage of 35%, and permission for 2 floors (8.3m) of construction. Property with registration number 0/23352, extending to approximately 3,679 sq.m. in total and falls within Zone H3, with a building coefficient of 2,693 sq.m. in total and falls within a building coefficient of 2,693 sq.m. in total and falls within a building coefficient of 60%, coverage of 35%, and permission for 2 floors (8.3m) of construction. Property with registration number 0/23352, extending to approximately 3,679 sq.m. in total and falls within Zone H3, with a building coefficient of 60%, coverage of 35%, and permission for 2 floors (8.3m) of construction. GPS coordinates...