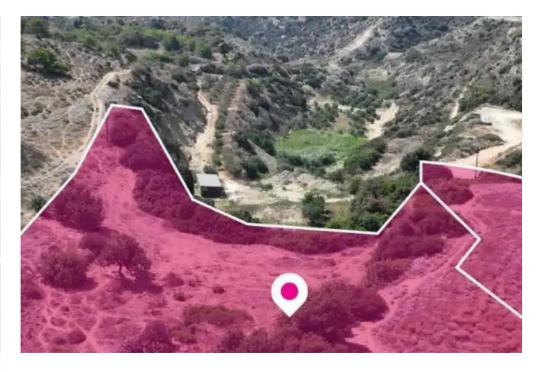

## Residential land 11372 m<sup>2</sup>

Limassol, Pissouri-4607, Cyprus

Offered at: € 530,000 Estate ID: 75325 Ref: ba5318246

















""""Two residential fields, extending to about 11,372 sq.m. in total. Access to the fields is via a registered road. The asset is located approx. 500m southwest of the build up area of the Pissouri community This property consists of: Property with registration number 0/22985, extending to approximately 7,693 sq.m. in total and falls within Zone H3, with a building coefficient of 60%, coverage of 35%, and permission for 2 floors (8.3m) of construction. Property with registration number 0/23352, extending to approximately 3,679 sq.m. in total and falls within Zone H3, with a building coefficient of 2,693 sq.m. in total and falls within a building coefficient of 2,693 sq.m. in total and falls within a building coefficient of 60%, coverage of 35%, and permission for 2 floors (