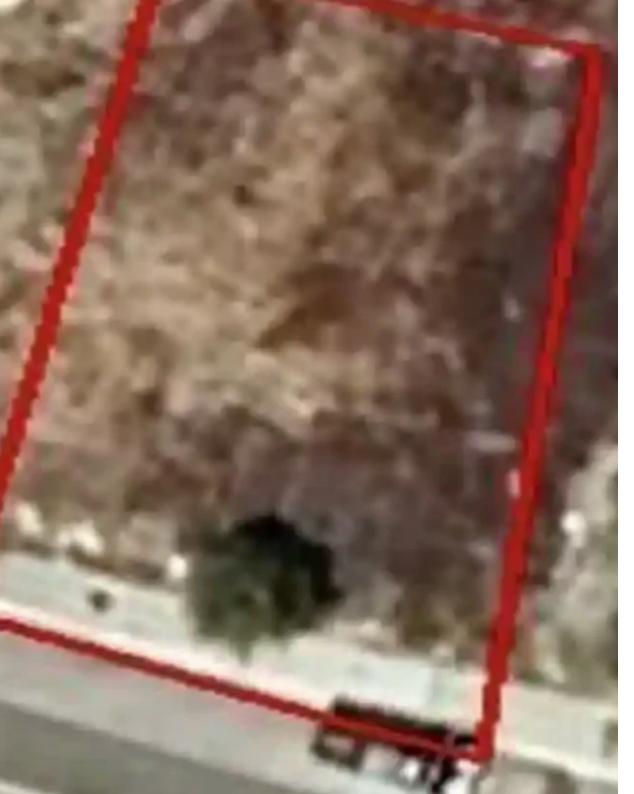

## Residential land 520 m<sup>2</sup>

Paphos, Empa-8250, Cyprus

**Offered at:** € 160,000

**Estate ID:** 75326

**Ref:** ba5432740

Total plot's-land's area: **520 m**<sup>2</sup>

Available from: 2024-10-27

Offered at: 160,00

Type: Residentia

"""A residential plot of 682 sqm set in a quiet residential area of Emba.a really convenient location, with easy access to Paphos Center and all key roads. The plot of land is located in a quite area on a cul de sac. Can develop a large villa or 2 smaller villas, or a block of apartments. NO VAT Planning zone: ??6? Building density: 90 % Coverage: 50% Up to 2 floors Maximum High 10 m"""...