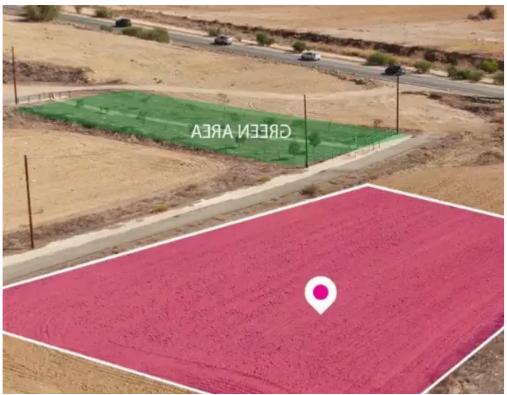

## Residential land 1730 m<sup>2</sup>

Nicosia, Elementary-School-Geri-2202, Cyprus

Offered at: €450,000 Estate ID: 75327 Ref: ba5318252

""""Located in Pen Hill, one of the most prestigious residential areas in Nicosia, this residential field extends to about 1.730 sq.m. in total, generously offering ample space to build your dream home, or even split into 2 or 3 plots for investment purposes. The property has a flat surface and access is via a registered road with a total frontage of approximately 46m. Its location of approximately just 50m north of the road leading to the general hospital roundabout and the mall of Cyprus, the surrounding forest land and its easy access to 3 entrances of Nicosia, makes this field an ideal investment opportunity. The property falls within Zone K?7 (Residential zone), with a building coef...

## **Estate on map:**