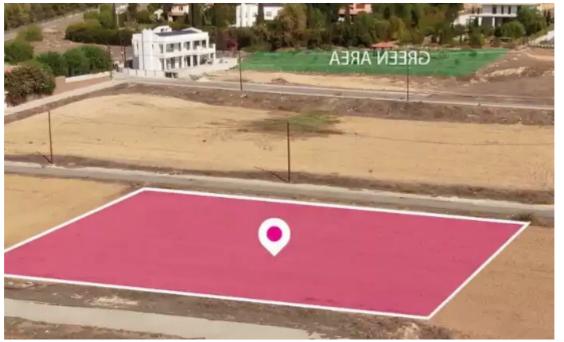

## Residential land 1730 m<sup>2</sup>

Nicosia, Elementary-School-Geri-2202, Cyprus

Offered at: €450,000 Estate ID: 75327 Ref: ba5318252

""""Located in Pen Hill, one of the most prestigious residential areas in Nicosia, this residential field extends to about 1.730 sq.m. in total, generously offering ample space to build your dream home, or even split into 2 or 3 plots for investment purposes. The property has a flat surface and access is via a registered road with a total frontage of approximately 46m. Its location of approximately just 50m north of the road leading to the general hospital roundabout and the mall of Cyprus, the surrounding forest land and its easy access to 3 entrances of Nicosia, makes this field an ideal investment opportunity. The property falls within Zone K?7 (Residential zone), with a building coef...

## **Estate on map:**