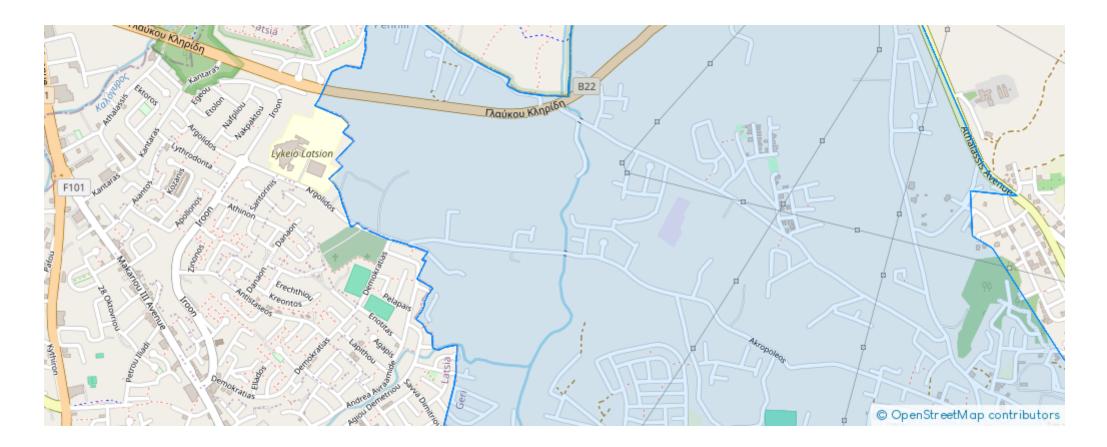

prus

Offered at: €450,000 Estate ID: 75327 Ref: ba5318252

















""""Located in Pen Hill, one of the most prestigious residential areas in Nicosia, this residential field extends to about 1.730 sq.m. in total, generously offering ample space to build your dream home, or even split into 2 or 3 plots for investment purposes. The property has a flat surface and access is via a registered road with a total frontage of approximately 46m. Its location of approximately just 50m north of the road leading to the general hospital roundabout and the mall of Cyprus, the surrounding forest land and its easy access to 3 entrances of Nicosia, makes this field an ideal investment opportunity. The property falls within Zone K?7 (Residential zone), with a building coef...

## **Estate on map:**