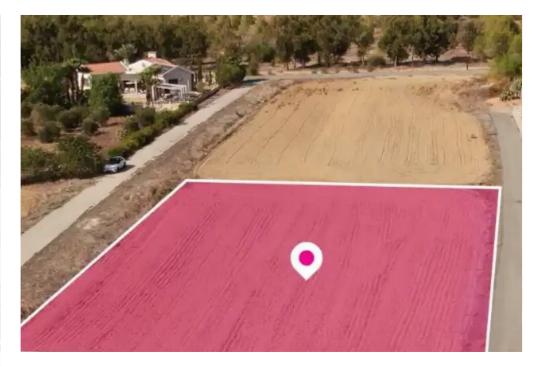

## Residential land 1730 m<sup>2</sup>

Nicosia, Elementary-School-Geri-2202, Cyprus

Offered at: €450,000 Estate ID: 75327 Ref: ba5318252

""""Located in Pen Hill, one of the most prestigious residential areas in Nicosia, this residential field extends to about 1.730 sq.m. in total, generously offering ample space to build your dream home, or even split into 2 or 3 plots for investment purposes. The property has a flat surface and access is via a registered road with a total frontage of approximately 46m. Its location of approximately just 50m north of the road leading to the general hospital roundabout and the mall of Cyprus, the surrounding forest land and its easy access to 3 entrances of Nicosia, makes this field an ideal investment opportunity. The property falls within Zone K?7 (Residential zone), with a building coef...

## **Estate on map:**