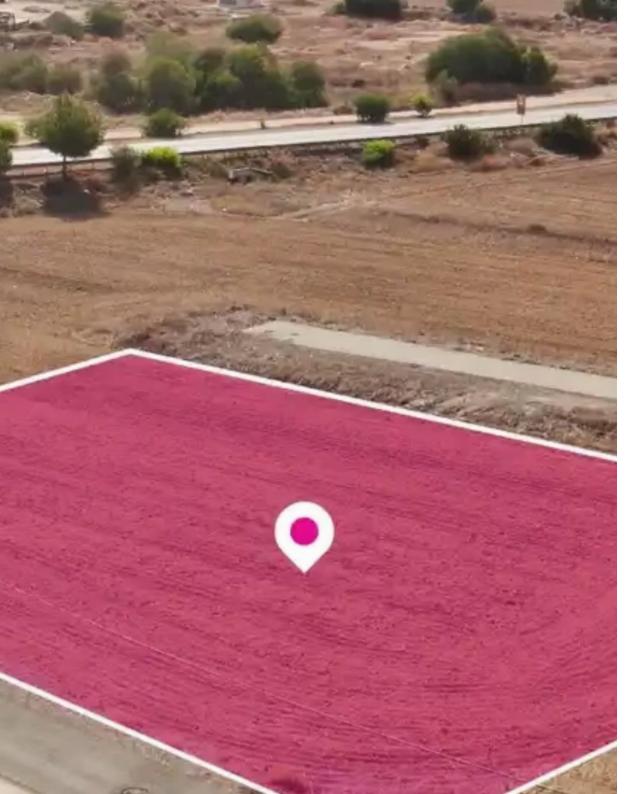

## Residential land 1730 m<sup>2</sup>

Nicosia, Elementary-School-Geri-2202, Cyprus

Offered at: €450,000 Estate ID: 75327 Ref: ba5318252

""""Located in Pen Hill, one of the most prestigious residential areas in Nicosia, this residential field extends to about 1.730 sq.m. in total, generously offering ample space to build your dream home, or even split into 2 or 3 plots for investment purposes. The property has a flat surface and access is via a registered road with a total frontage of approximately 46m. Its location of approximately just 50m north of the road leading to the general hospital roundabout and the mall of Cyprus, the surrounding forest land and its easy access to 3 entrances of Nicosia, makes this field an ideal investment opportunity. The property falls within Zone K?7 (Residential zone), with a building coef...

## **Estate on map:**