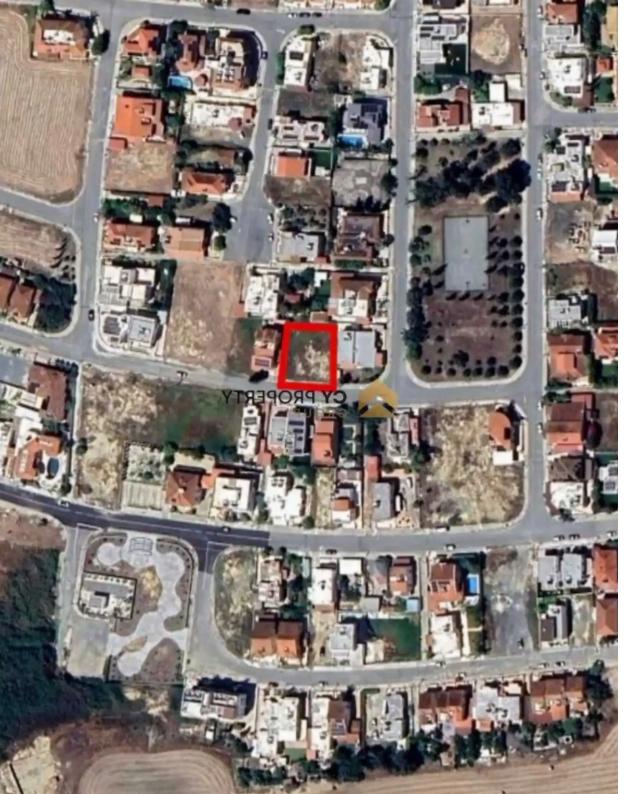

## Residential land 540 m<sup>2</sup>

Larnaka, Zemco-Lemesou-Ave-Vlachos-Aradippou-7100 , Cyprus

**Offered at:** €290,000

**Estate ID:** 75328

**Ref:** ba4871648

Total plot's-land's area: 540 m²

Coverage: 50 %

Density: 100 %

Available from: 2024-10-27

Offered at: 290,000

Type: Residential

""Residential plot for sale in Krasa area. It is located in a prime location and close to a plethora of amenities an servives. The plot also located a few minuted drive from the New Metropolis Mall. The total area of the property is 540sqm and falls within a residential zone which offers 100% building density and 50% cover density with three floors allowance and up to 13.5meters height. Title deed available.""...