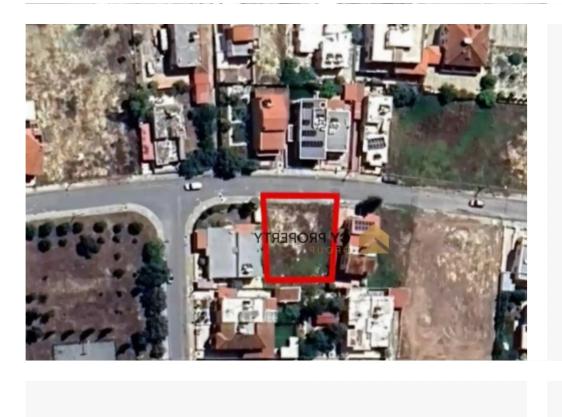

## Residential land 540 m<sup>2</sup>

Larnaka, Zemco-Lemesou-Ave-Vlachos-Aradippou-7100 , Cyprus

**Offered at:** €290,000

**Estate ID:** 75328

**Ref:** ba4871648

Total plot's-land's area: 540 m²

Coverage: 50 %

Density: 100 %

Available from: 2024-10-27

Offered at: 290,000

Type: Residential

""Residential plot for sale in Krasa area. It is located in a prime location and close to a plethora of amenities an servives. The plot also located a few minuted drive from the New Metropolis Mall. The total area of the property is 540sqm and falls within a residential zone which offers 100% building density and 50% cover density with three floors allowance and up to 13.5meters height. Title deed available.""...