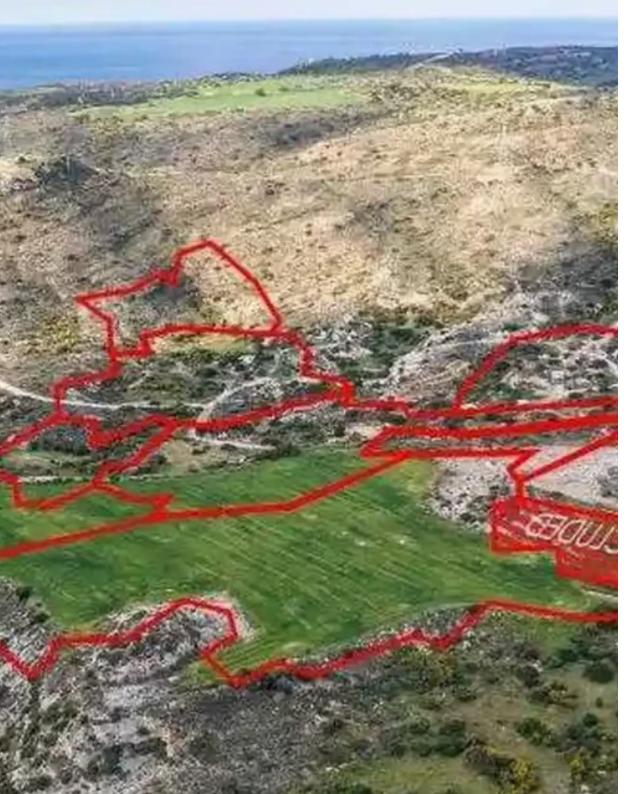

## Agricultural land 164904 m<sup>2</sup>

Larnaka, Choirokoitia-7741, Cyprus

**Offered at:** €510,000

**Estate ID:** 75330

**Ref:** ba4673194

Total plot's-land's area: 164904 m²

Coverage: 6 %

Density: 6 %

Available from: 2024-10-27

Offered at: **510,000** 

Type: **Agricultura**l

"""The property consists of 10 adjacent fields in Choirokoitia. They are located 300m from the highway and 1,3km from the center of the village. The fields have a total land area of 164,904sqm. One of the fields falls within the Agricultural planning zone ?3 and the rest of the assets fall within the Protection planning zone Z1."""...