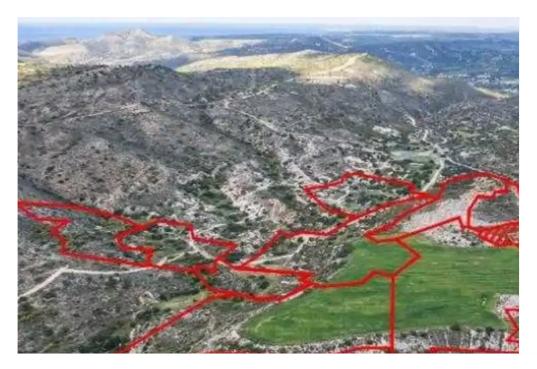

## Agricultural land 164904 m<sup>2</sup>

Larnaka, Choirokoitia-7741, Cyprus

**Offered at:** €510,000

**Estate ID:** 75330

**Ref:** ba4673194

Total plot's-land's area: 164904 m²

Coverage: 6 %

Density: 6 %

Available from: 2024-10-27

Offered at: **510,000** 

Type: **Agricultura**l

"""The property consists of 10 adjacent fields in Choirokoitia. They are located 300m from the highway and 1,3km from the center of the village. The fields have a total land area of 164,904sqm. One of the fields falls within the Agricultural planning zone ?3 and the rest of the assets fall within the Protection planning zone Z1."""...