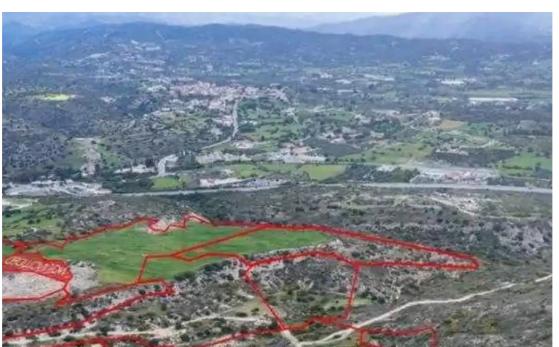

## Agricultural land 164904 m<sup>2</sup>

Larnaka, Choirokoitia-7741, Cyprus

**Offered at:** €510,000

**Estate ID:** 75330

**Ref:** ba4673194

Total plot's-land's area: 164904 m²

Coverage: 6 %

Density: 6 %

Available from: 2024-10-27

Offered at: **510,000** 

Type: **Agricultura**l

"""The property consists of 10 adjacent fields in Choirokoitia. They are located 300m from the highway and 1,3km from the center of the village. The fields have a total land area of 164,904sqm. One of the fields falls within the Agricultural planning zone ?3 and the rest of the assets fall within the Protection planning zone Z1."""...