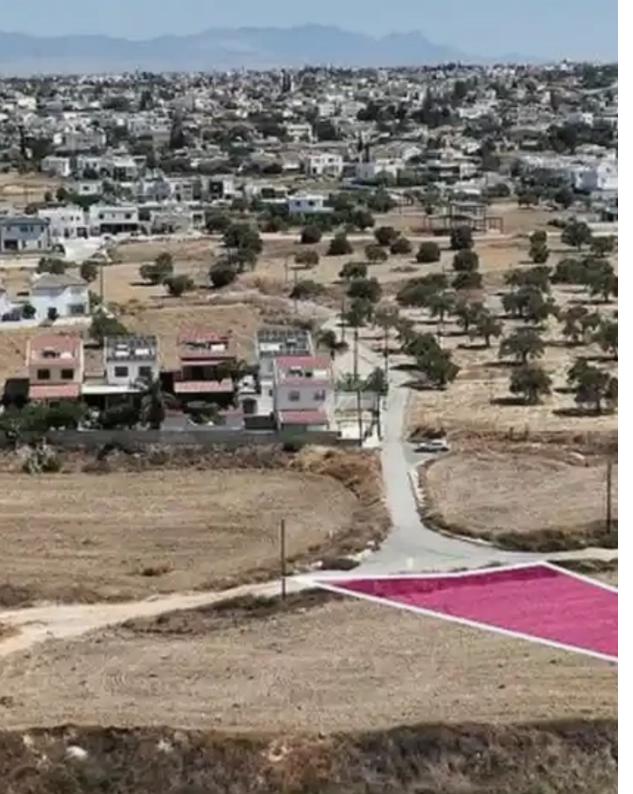

Type: Residentia

"""The property is a residential plot, extending to about 546 sq.m. in total located in Tseri, Nicosia. The property has a flat surface with triangular shape. It abuts with a public registered road along its northern border with access to the plot via a registered road with a total frontage of approximately 26m.

There is a separate title deed for this property. The asset is located approximately 7.5km from A1 motorway and approximately 1.4km from Tseri community centre. The property falls within Zone & amp; Kappa; & amp; alpha; 8, with a building coefficient of 60%, coverage of 35%, and permission for 2 floors 8.3m of construction.""...