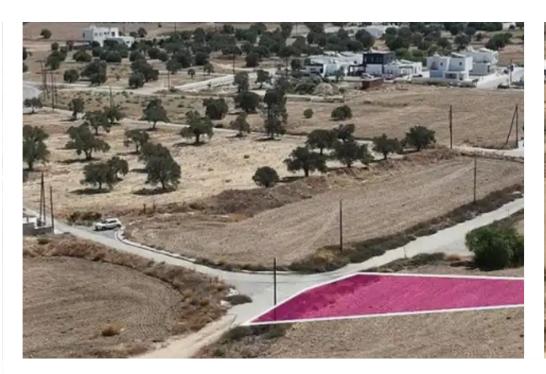

Type: Residentia

"""The property is a residential plot, extending to about 546 sq.m. in total located in Tseri, Nicosia. The property has a flat surface with triangular shape. It abuts with a public registered road along its northern border with access to the plot via a registered road with a total frontage of approximately 26m.

There is a separate title deed for this property. The asset is located approximately 7.5km from A1 motorway and approximately 1.4km from Tseri community centre. The property falls within Zone & amp; Kappa; & amp; alpha; 8, with a building coefficient of 60%, coverage of 35%, and permission for 2 floors 8.3m of construction.""...