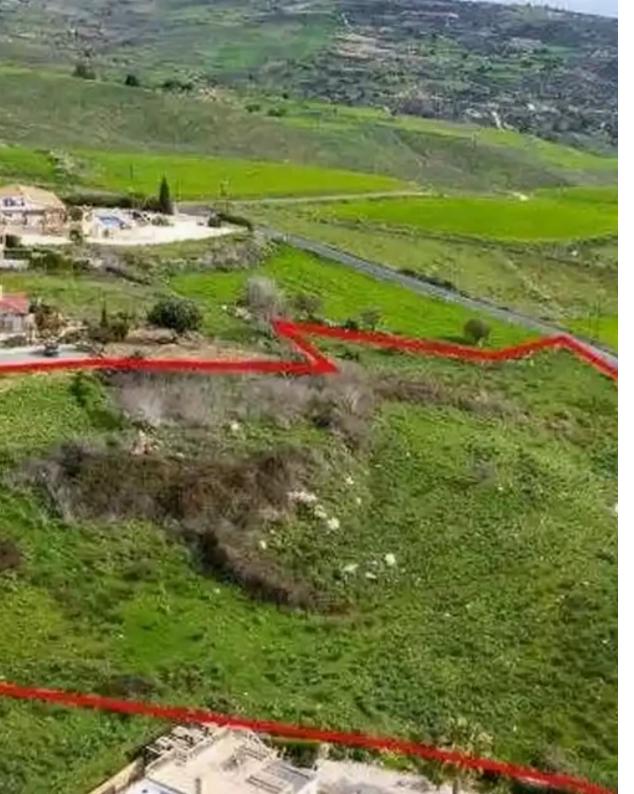

Available from: 2024-10-27

Offered at: 95,00

Type: Residential

"""The property is a shared (33,33%) of a residential field in Pano Arodes. It is located 450m from the center of the village and 1km from the road connecting Pegeia - Polis Chrysochous. The field has a total area of 12,339sqm and Gordian's share corresponds approximately to 4,113sqm. It enjoys views of the surrounding region and the sea."""...