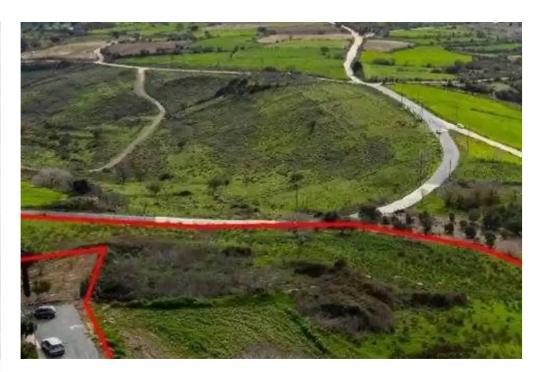

Available from: 2024-10-27

Offered at: 95,00

Type: Residential

"""The property is a shared (33,33%) of a residential field in Pano Arodes. It is located 450m from the center of the village and 1km from the road connecting Pegeia - Polis Chrysochous. The field has a total area of 12,339sqm and Gordian's share corresponds approximately to 4,113sqm. It enjoys views of the surrounding region and the sea."""...