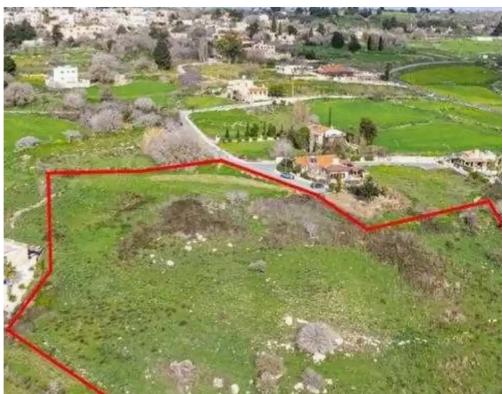

Available from: 2024-10-27

Offered at: 95,00

Type: Residential

"""The property is a shared (33,33%) of a residential field in Pano Arodes. It is located 450m from the center of the village and 1km from the road connecting Pegeia - Polis Chrysochous. The field has a total area of 12,339sqm and Gordian's share corresponds approximately to 4,113sqm. It enjoys views of the surrounding region and the sea."""...