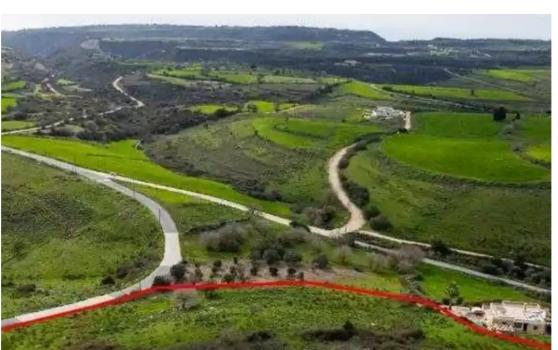

Available from: 2024-10-27

Offered at: 95,00

Type: Residential

"""The property is a shared (33,33%) of a residential field in Pano Arodes. It is located 450m from the center of the village and 1km from the road connecting Pegeia - Polis Chrysochous. The field has a total area of 12,339sqm and Gordian's share corresponds approximately to 4,113sqm. It enjoys views of the surrounding region and the sea."""...