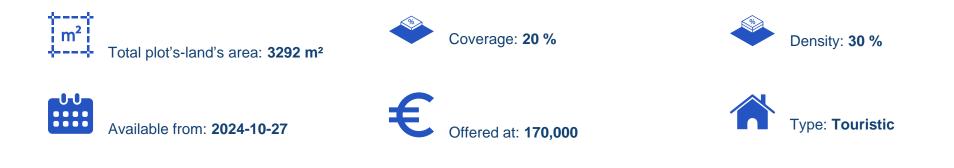

## Tourist land 3292 m<sup>2</sup>

Larnaka, Maroni-7737, Cyprus

Offered at: €170,000 Estate ID: 75335 Ref: ba4673173

""""The property is a tourist field in Maroni. It is located 3km from the village centre and 500m from the road connecting Maroni and the beach. It has a total land area of 3,292sqm and it is situated 300m from the nearest registered road. The broader area is surrounded by amenities and provides easy access to seaside fish taverns, Zygi Marina and Agios Theodoros. The Camel Park is also only 20 mins away. The property is ideal for touristic development.""""...