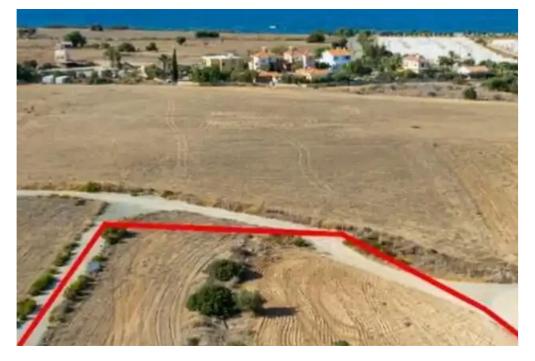

## Tourist land 3292 m<sup>2</sup>

Larnaka, Maroni-7737, Cyprus

Offered at: €170,000 Estate ID: 75335 Ref: ba4673173

""""The property is a tourist field in Maroni. It is located 3km from the village centre and 500m from the road connecting Maroni and the beach. It has a total land area of 3,292sqm and it is situated 300m from the nearest registered road. The broader area is surrounded by amenities and provides easy access to seaside fish taverns, Zygi Marina and Agios Theodoros. The Camel Park is also only 20 mins away. The property is ideal for touristic development.""""...