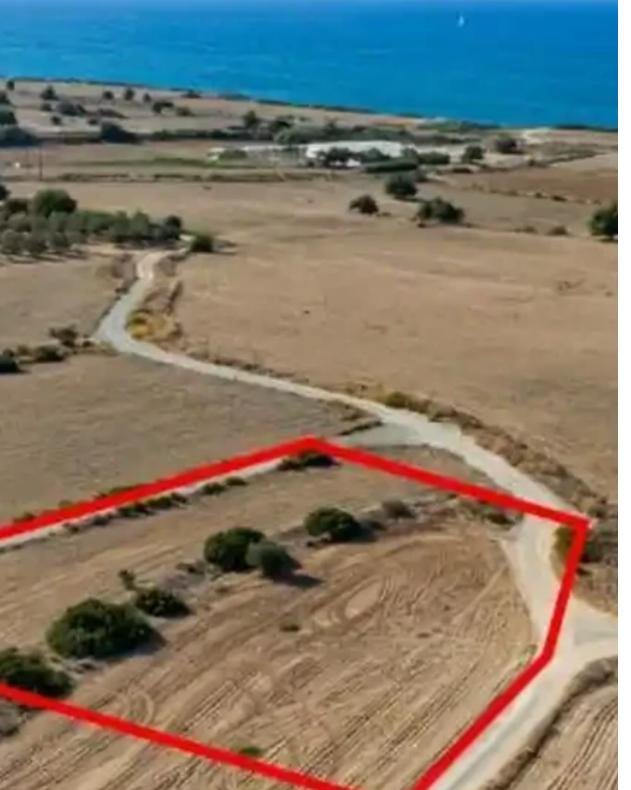

## Tourist land 3292 m<sup>2</sup>

Larnaka, Maroni-7737, Cyprus

Offered at: €170,000 Estate ID: 75335 Ref: ba4673173

""""The property is a tourist field in Maroni. It is located 3km from the village centre and 500m from the road connecting Maroni and the beach. It has a total land area of 3,292sqm and it is situated 300m from the nearest registered road. The broader area is surrounded by amenities and provides easy access to seaside fish taverns, Zygi Marina and Agios Theodoros. The Camel Park is also only 20 mins away. The property is ideal for touristic development.""""...