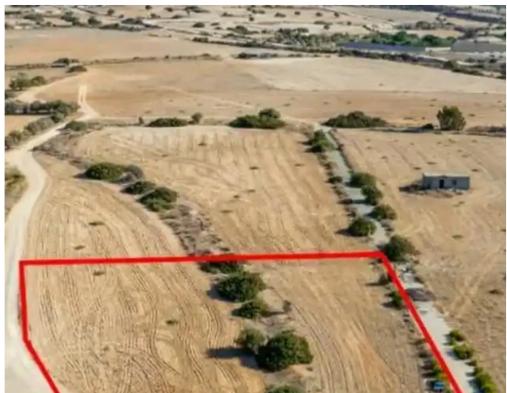

## Tourist land 3292 m<sup>2</sup>

Larnaka, Maroni-7737, Cyprus

Offered at: €170,000 Estate ID: 75335 Ref: ba4673173

""""The property is a tourist field in Maroni. It is located 3km from the village centre and 500m from the road connecting Maroni and the beach. It has a total land area of 3,292sqm and it is situated 300m from the nearest registered road. The broader area is surrounded by amenities and provides easy access to seaside fish taverns, Zygi Marina and Agios Theodoros. The Camel Park is also only 20 mins away. The property is ideal for touristic development.""""...