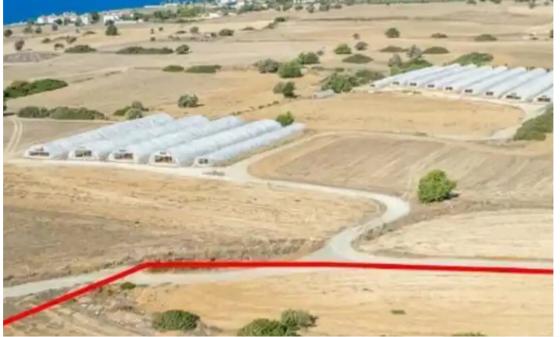

## Tourist land 3292 m<sup>2</sup>

Larnaka, Maroni-7737, Cyprus

Offered at: €170,000 Estate ID: 75335 Ref: ba4673173

""""The property is a tourist field in Maroni. It is located 3km from the village centre and 500m from the road connecting Maroni and the beach. It has a total land area of 3,292sqm and it is situated 300m from the nearest registered road. The broader area is surrounded by amenities and provides easy access to seaside fish taverns, Zygi Marina and Agios Theodoros. The Camel Park is also only 20 mins away. The property is ideal for touristic development.""""...