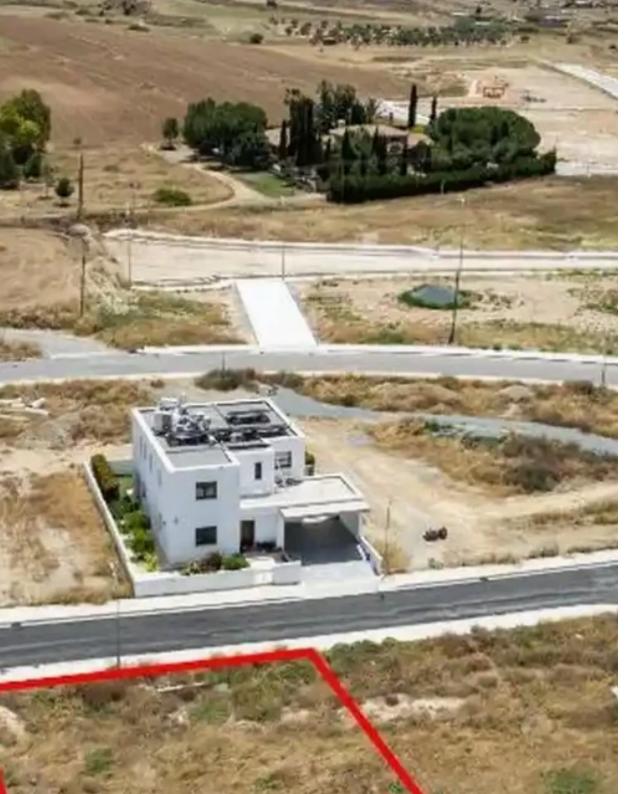

## Residential land 570 m<sup>2</sup>

Nicosia, Sp-Kyprianou-St-Senior-School-Latsia-2237, Cyprus

**Offered at:** € 195,000

**Estate ID:** 75336

**Ref:** ba5259534

Total plot's-land's area: 570 m²

Coverage: 35 %

Density: 60 %

Available from: 2024-10-27

Offered at: **195,00** 

Type: Residential

"""The property is a residential plot under division in Latsia. It is located 500m from the Senior School and 1,5km from GSP stadium. It has a total land area of 570sqm. It offers close proximity to all amenities and easy access to the Nicosia highway. Additionally, the plot benefits from an under registration road frontage. There is a distribution agreement in place. The sale will be completed via a transfer of share that corresponds approx. to the area of the plot."""...