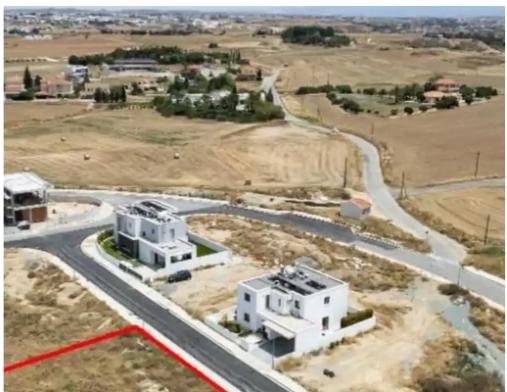

## Residential land 570 m<sup>2</sup>

Nicosia, Sp-Kyprianou-St-Senior-School-Latsia-2237, Cyprus

**Offered at:** € 195,000

**Estate ID:** 75336

**Ref:** ba5259534

Total plot's-land's area: 570 m²

Coverage: 35 %

Density: 60 %

Available from: 2024-10-27

Offered at: **195,00** 

Type: Residential

"""The property is a residential plot under division in Latsia. It is located 500m from the Senior School and 1,5km from GSP stadium. It has a total land area of 570sqm. It offers close proximity to all amenities and easy access to the Nicosia highway. Additionally, the plot benefits from an under registration road frontage. There is a distribution agreement in place. The sale will be completed via a transfer of share that corresponds approx. to the area of the plot."""...