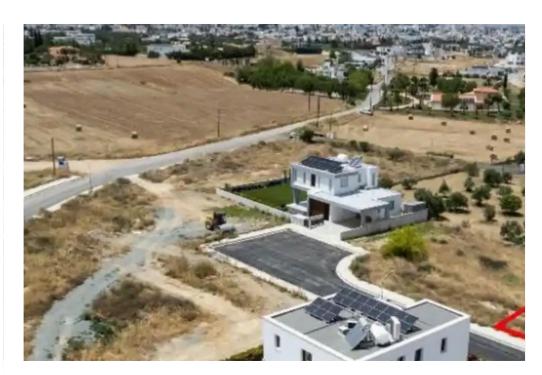

## Residential land 570 m<sup>2</sup>

Nicosia, Sp-Kyprianou-St-Senior-School-Latsia-2237, Cyprus

**Offered at:** € 195,000

**Estate ID:** 75336

**Ref:** ba5259534

Total plot's-land's area: 570 m²

Coverage: 35 %

Density: 60 %

Available from: 2024-10-27

Offered at: **195,00** 

Type: Residential

"""The property is a residential plot under division in Latsia. It is located 500m from the Senior School and 1,5km from GSP stadium. It has a total land area of 570sqm. It offers close proximity to all amenities and easy access to the Nicosia highway. Additionally, the plot benefits from an under registration road frontage. There is a distribution agreement in place. The sale will be completed via a transfer of share that corresponds approx. to the area of the plot."""...