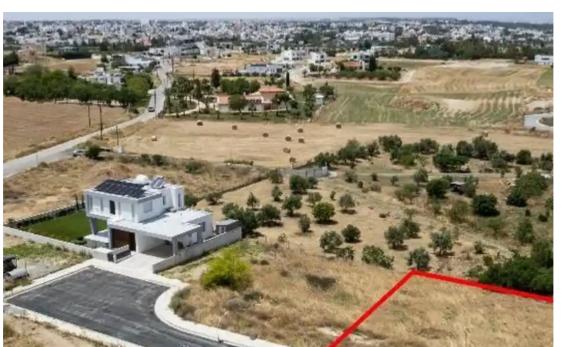

## Residential land 570 m<sup>2</sup>

Nicosia, Sp-Kyprianou-St-Senior-School-Latsia-2237, Cyprus

**Offered at:** € 195,000

**Estate ID:** 75336

**Ref:** ba5259534

Total plot's-land's area: 570 m²

Coverage: 35 %

Density: 60 %

Available from: 2024-10-27

Offered at: **195,00** 

Type: Residential

"""The property is a residential plot under division in Latsia. It is located 500m from the Senior School and 1,5km from GSP stadium. It has a total land area of 570sqm. It offers close proximity to all amenities and easy access to the Nicosia highway. Additionally, the plot benefits from an under registration road frontage. There is a distribution agreement in place. The sale will be completed via a transfer of share that corresponds approx. to the area of the plot."""...