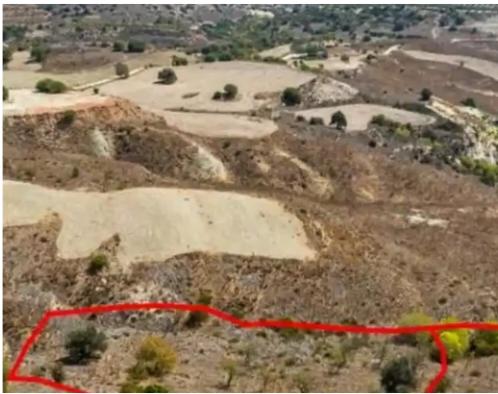

## Residential land 6820 m<sup>2</sup>

Paphos, Armou-8522, Cyprus

**Offered at:** € 198,000

**Estate ID:** 75338

**Ref:** ba4301238

Total plot's-land's area: 6820 m<sup>2</sup>

Coverage: 25 %

Density: 40 %

Available from: 2024-10-27

Offered at: 198,00

Type: Residential

"""The property consists of two adjacent residential fields in Armou. They are located 250m from the village's center, and 3km from the highway.

The asset has a total area of 6,820sqm and benefits from a registered dirt road frontage along its southern border. It offers close proximity to amenities such as restaurants and mini market."""...