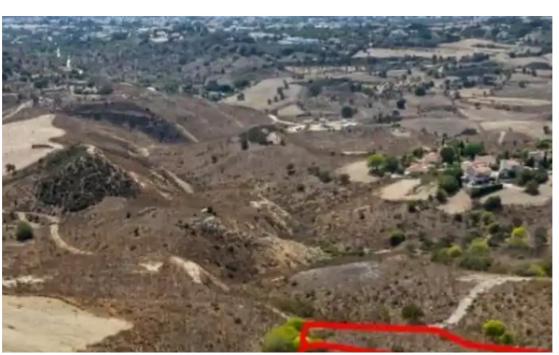

## Residential land 6820 m<sup>2</sup>

Paphos, Armou-8522, Cyprus

**Offered at:** € 198,000

**Estate ID:** 75338

**Ref:** ba4301238

Total plot's-land's area: 6820 m<sup>2</sup>

Coverage: 25 %

Density: 40 %

Available from: 2024-10-27

Offered at: 198,00

Type: Residential

"""The property consists of two adjacent residential fields in Armou. They are located 250m from the village's center, and 3km from the highway.

The asset has a total area of 6,820sqm and benefits from a registered dirt road frontage along its southern border. It offers close proximity to amenities such as restaurants and mini market."""...