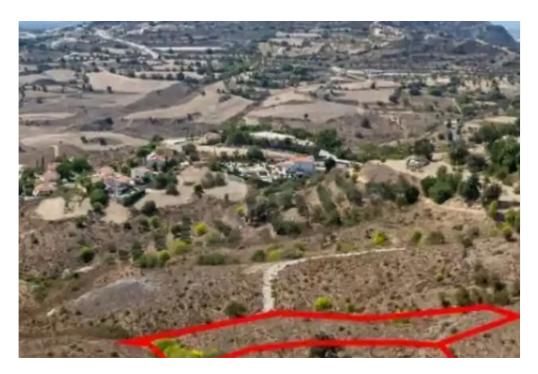

## Residential land 6820 m<sup>2</sup>

Paphos, Armou-8522, Cyprus

**Offered at:** € 198,000

**Estate ID:** 75338

**Ref:** ba4301238

Total plot's-land's area: 6820 m<sup>2</sup>

Coverage: 25 %

Density: 40 %

Available from: 2024-10-27

Offered at: 198,00

Type: Residential

"""The property consists of two adjacent residential fields in Armou. They are located 250m from the village's center, and 3km from the highway.

The asset has a total area of 6,820sqm and benefits from a registered dirt road frontage along its southern border. It offers close proximity to amenities such as restaurants and mini market."""...