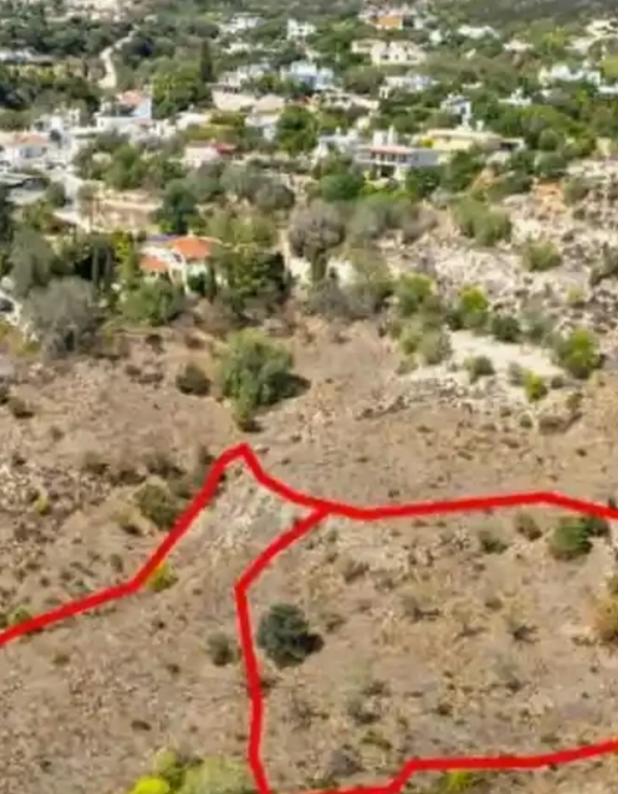

## Residential land 6820 m<sup>2</sup>

Paphos, Armou-8522, Cyprus

**Offered at:** € 198,000

**Estate ID:** 75338

**Ref:** ba4301238

Total plot's-land's area: 6820 m<sup>2</sup>

Coverage: 25 %

Density: 40 %

Available from: 2024-10-27

Offered at: 198,00

Type: Residential

"""The property consists of two adjacent residential fields in Armou. They are located 250m from the village's center, and 3km from the highway.

The asset has a total area of 6,820sqm and benefits from a registered dirt road frontage along its southern border. It offers close proximity to amenities such as restaurants and mini market."""...