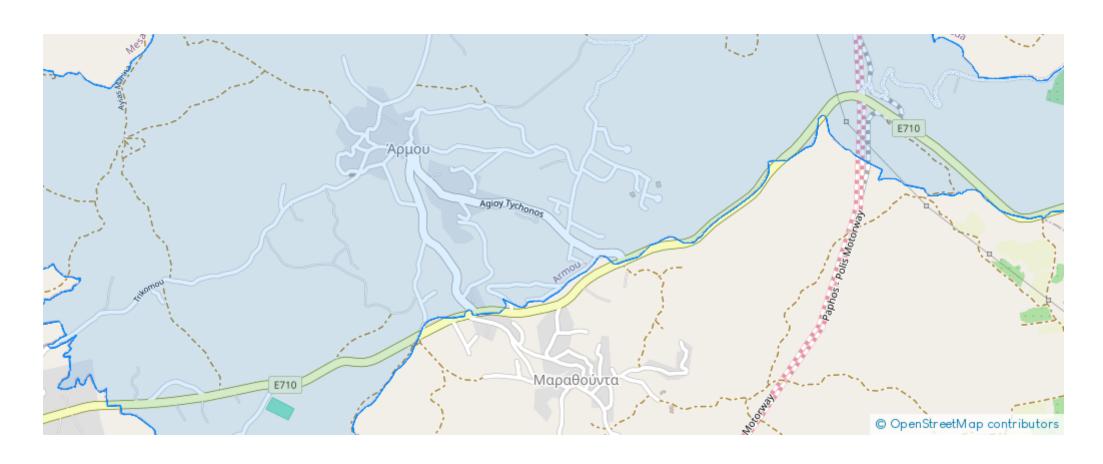

## Residential land 6820 m<sup>2</sup>

Paphos, Armou-8522, Cyprus

**Offered at:** € 198,000

**Estate ID:** 75338

**Ref:** ba4301238











Total plot's-land's area: 6820 m<sup>2</sup>



Coverage: 25 %



Density: 40 %



Available from: 2024-10-27



Offered at: 198,00



Type: Residential

"""The property consists of two adjacent residential fields in Armou. They are located 250m from the village's center, and 3km from the highway.

The asset has a total area of 6,820sqm and benefits from a registered dirt road frontage along its southern border. It offers close proximity to amenities such as restaurants and mini market."""...

## **Estate on map:**