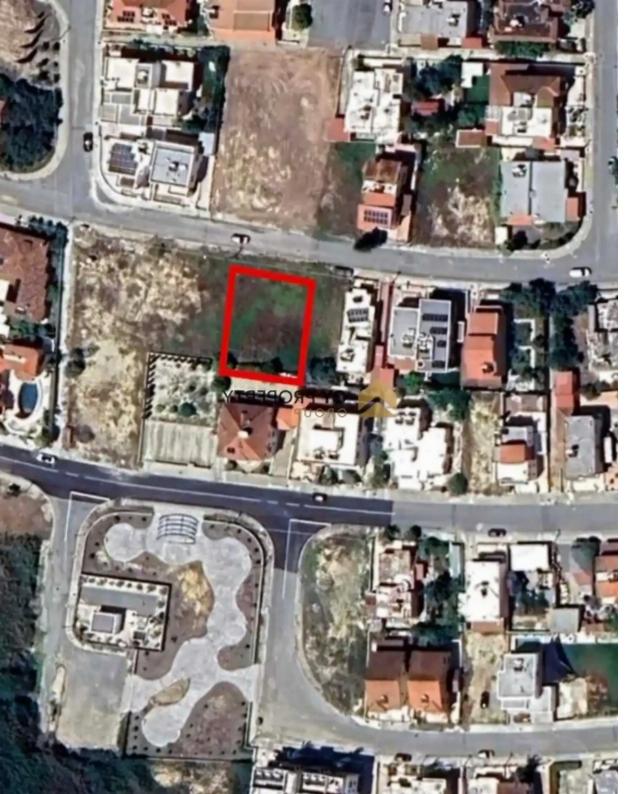

## Residential land 524 m<sup>2</sup>

Larnaka, Zemco-Lemesou-Ave-Vlachos-Aradippou-7100 , Cyprus

**Offered at:** € 195,000

**Estate ID:** 75340

**Ref:** ba4871647

Total plot's-land's area: 524 m²

Coverage: 50 %

Density: 100 %

Available from: 2024-10-27

Offered at: **195,00** 

Type: Residential

""Residential plot for sale in Krasa area. It is located in a prime location and close to a plethora of amenities an servives. The plot also located a few minuted drive from the New Metropolis Mall. The total area of the property is 524sqm and falls within a residential zone which offers 100% building density and 50% cover density with three floors allowance and up to 13.5meters height. Title deed available.""...