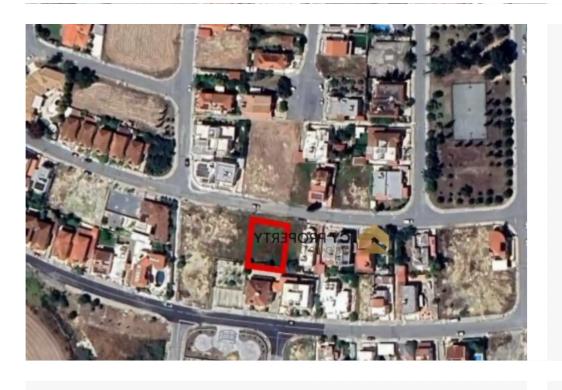

## Residential land 524 m<sup>2</sup>

Larnaka, Zemco-Lemesou-Ave-Vlachos-Aradippou-7100 , Cyprus

**Offered at:** € 195,000

**Estate ID:** 75340

**Ref:** ba4871647

Total plot's-land's area: 524 m²

Coverage: 50 %

Density: 100 %

Available from: 2024-10-27

Offered at: **195,00** 

Type: Residential

""Residential plot for sale in Krasa area. It is located in a prime location and close to a plethora of amenities an servives. The plot also located a few minuted drive from the New Metropolis Mall. The total area of the property is 524sqm and falls within a residential zone which offers 100% building density and 50% cover density with three floors allowance and up to 13.5meters height. Title deed available.""...