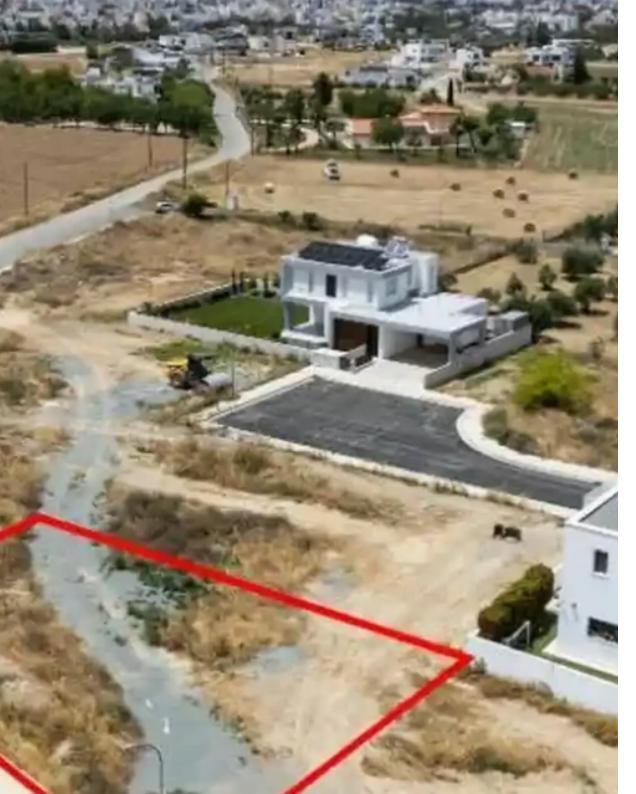

## Residential land 605 m<sup>2</sup>

Nicosia, Sp-Kyprianou-St-Senior-School-Latsia-2237, Cyprus

**Offered at:** €205,000

**Estate ID:** 75341

**Ref:** ba5259533

Total plot's-land's area: 605 m²

Coverage: 35 %

Density: 60 %

Available from: 2024-10-27

Offered at: 205,000

Type: Residential

"""The property is a residential plot under division in Latsia. It is located 500m from the Senior School and 1,5km from GSP stadium. It has a total land area of 605sqm. It offers close proximity to all amenities and easy access to the Nicosia highway. Additionally, the plot benefits from an under registration road frontage. There is a distribution agreement in place. The sale will be completed via a transfer of share that corresponds approx. to the area of the plot."""...