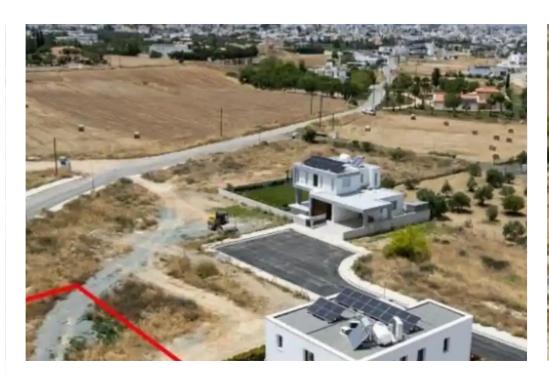

## Residential land 605 m<sup>2</sup>

Nicosia, Sp-Kyprianou-St-Senior-School-Latsia-2237, Cyprus

**Offered at:** €205,000

**Estate ID:** 75341

**Ref:** ba5259533

Total plot's-land's area: 605 m²

Coverage: 35 %

Density: 60 %

Available from: 2024-10-27

Offered at: 205,000

Type: Residential

"""The property is a residential plot under division in Latsia. It is located 500m from the Senior School and 1,5km from GSP stadium. It has a total land area of 605sqm. It offers close proximity to all amenities and easy access to the Nicosia highway. Additionally, the plot benefits from an under registration road frontage. There is a distribution agreement in place. The sale will be completed via a transfer of share that corresponds approx. to the area of the plot."""...