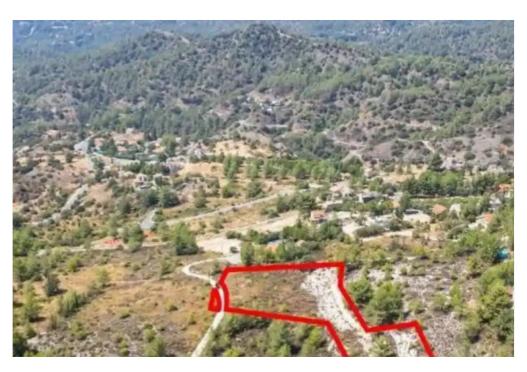

## Residential land 6563 m<sup>2</sup>

Limassol, Pera-Pedi-4779, Cyprus

**Offered at:** €295,000

**Estate ID:** 75345

**Ref:** ba5270175

Total plot's-land's area: 6563 m²

Coverage: 20 %

Density: 30 %

Available from: 2024-10-27

Offered at: **295,00** 

Type: Residential

"""The property consists of three residential fields in Pera Pedi. They are located 800m from the village center. The fields have a total land area of 6,563sqm. They offer close proximity to amenities such as a supermarket, restaurants and wineries, in addition to easy access to the main road to Limassol."""...