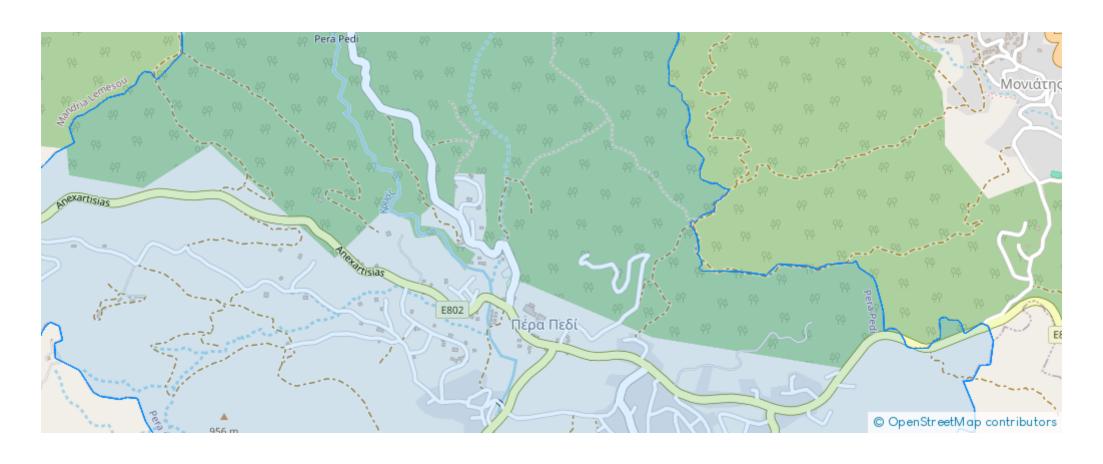

## Residential land 6563 m<sup>2</sup>

Limassol, Pera-Pedi-4779, Cyprus

**Offered at:** €295,000

**Estate ID:** 75345

**Ref:** ba5270175











Total plot's-land's area: 6563 m²



Coverage: 20 %



Density: 30 %



Available from: 2024-10-27



Offered at: **295,00** 



Type: Residential

"""The property consists of three residential fields in Pera Pedi. They are located 800m from the village center. The fields have a total land area of 6,563sqm. They offer close proximity to amenities such as a supermarket, restaurants and wineries, in addition to easy access to the main road to Limassol."""...

## **Estate on map:**