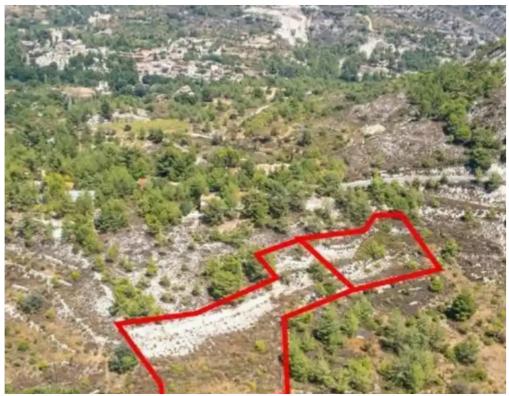

## Residential land 6563 m<sup>2</sup>

Limassol, Pera-Pedi-4779, Cyprus

**Offered at:** €295,000

**Estate ID:** 75345

**Ref:** ba5270175

Total plot's-land's area: 6563 m²

Coverage: 20 %

Density: 30 %

Available from: 2024-10-27

Offered at: **295,00** 

Type: Residential

"""The property consists of three residential fields in Pera Pedi. They are located 800m from the village center. The fields have a total land area of 6,563sqm. They offer close proximity to amenities such as a supermarket, restaurants and wineries, in addition to easy access to the main road to Limassol."""...