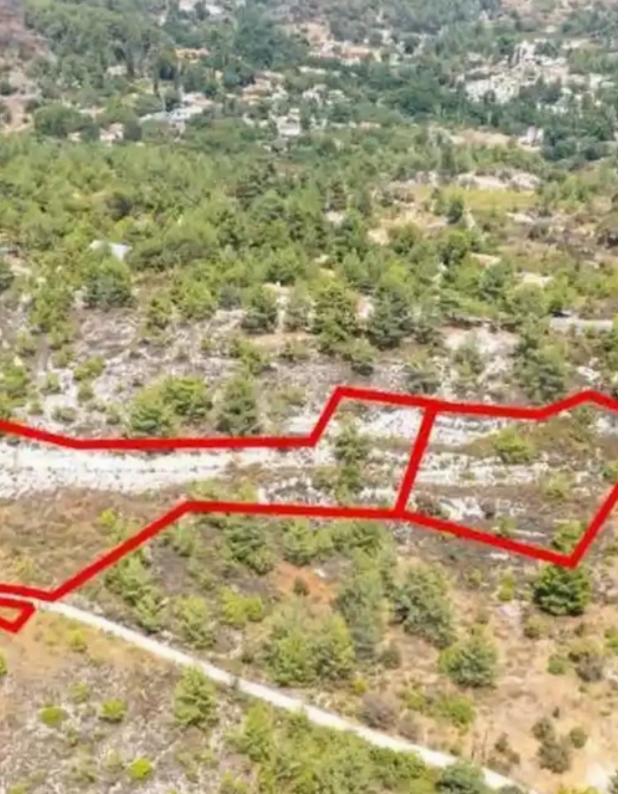

## Residential land 6563 m<sup>2</sup>

Limassol, Pera-Pedi-4779, Cyprus

**Offered at:** €295,000

**Estate ID:** 75345

**Ref:** ba5270175

Total plot's-land's area: 6563 m²

Coverage: 20 %

Density: 30 %

Available from: 2024-10-27

Offered at: **295,00** 

Type: Residential

"""The property consists of three residential fields in Pera Pedi. They are located 800m from the village center. The fields have a total land area of 6,563sqm. They offer close proximity to amenities such as a supermarket, restaurants and wineries, in addition to easy access to the main road to Limassol."""...