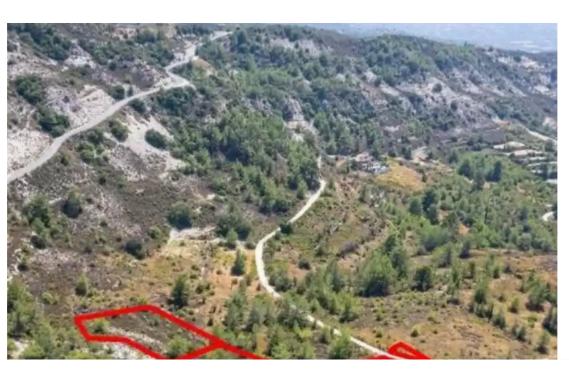

## Residential land 6563 m<sup>2</sup>

Limassol, Pera-Pedi-4779, Cyprus

**Offered at:** €295,000

**Estate ID:** 75345

**Ref:** ba5270175

Total plot's-land's area: 6563 m²

Coverage: 20 %

Density: 30 %

Available from: 2024-10-27

Offered at: **295,00** 

Type: Residential

"""The property consists of three residential fields in Pera Pedi. They are located 800m from the village center. The fields have a total land area of 6,563sqm. They offer close proximity to amenities such as a supermarket, restaurants and wineries, in addition to easy access to the main road to Limassol."""...