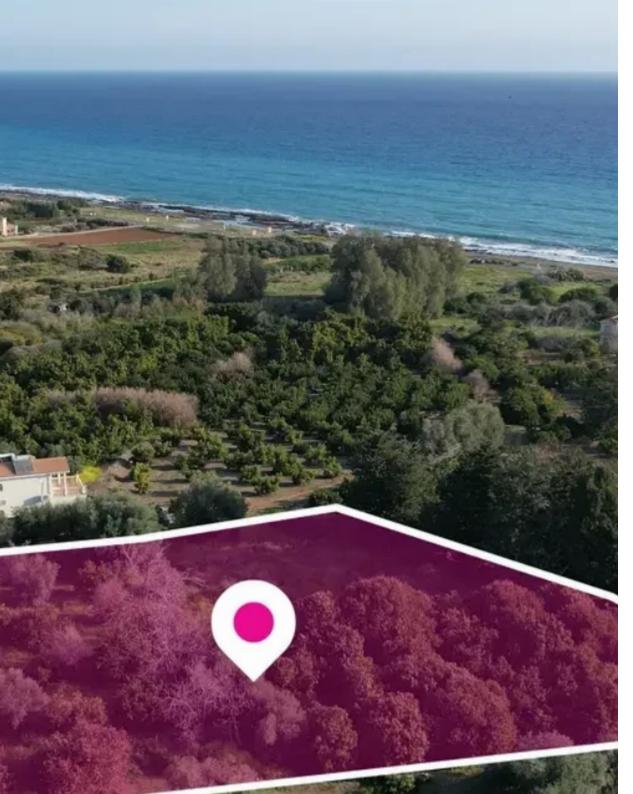

## Residential land 3950 m<sup>2</sup>

Paphos, Agia-Marina-Chrysochous-8881, Cyprus

Offered at: €160,000 Estate ID: 75347 Ref: ba5484116

"""""Residential field in proximity to the beach, extending to about 3.950 sq.m. in total. Access to the field is via a registered road which is facing the eastern side of the property, with total frontage of approximately 56m. The property falls within Zone ?2, with a building coefficient of 90%, coverage of 50%, and permission for 2 floors (8.30m) of construction. The surrounding Area of the asset is primarily residential. It is located approximately 2.2km southwest of Agia Marina's village centre, and approximately 245m southeast of the sea. Location Coordinates: 35.12462122, 32.51865737""""...