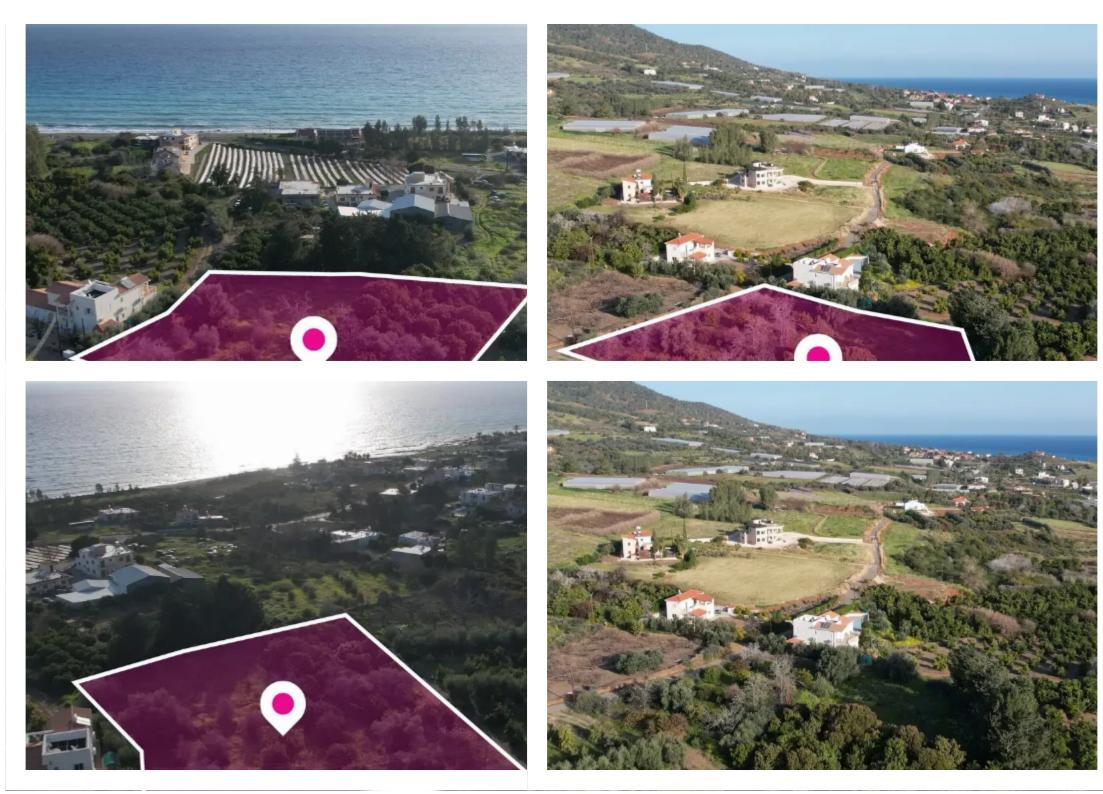

## Residential land 3950 m<sup>2</sup>

Paphos, Agia-Marina-Chrysochous-8881, Cyprus

Offered at: €160,000 Estate ID: 75347 Ref: ba5484116

"""""Residential field in proximity to the beach, extending to about 3.950 sq.m. in total. Access to the field is via a registered road which is facing the eastern side of the property, with total frontage of approximately 56m. The property falls within Zone ?2, with a building coefficient of 90%, coverage of 50%, and permission for 2 floors (8.30m) of construction. The surrounding Area of the asset is primarily residential. It is located approximately 2.2km southwest of Agia Marina's village centre, and approximately 245m southeast of the sea. Location Coordinates: 35.12462122, 32.51865737""""...