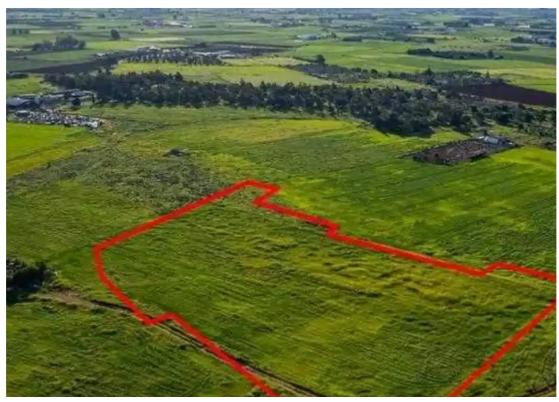

## Agricultural land 13499 m<sup>2</sup>

Famagusta, Avgorou-5510 , Cyprus

**Offered at:** € 15,000

**Estate ID:** 75350

**Ref:** ba5163016

Total plot's-land's area: 13499 m²

Coverage: 15 %

Density: 15 %

Available from: 2024-10-27

Offered at: 15,00

Type: **Agricultura**l

""""The property is a 25% share of an agricultural field in Avgorou. It is located a 4 mins drive to both Avgorou and Liopetri centres. The field has a total land area of 13,499sqm and Gordian's share corresponds approximately to 3,375sqm. It is situated 165m from the closest registered road and close to water supply and electricity services. It offers proximity to numerous amenities.""""...