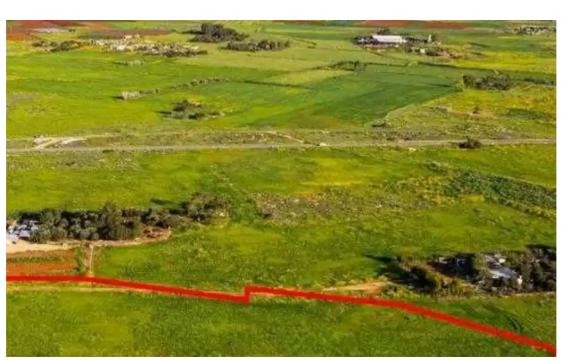

## Agricultural land 13499 m<sup>2</sup>

Famagusta, Avgorou-5510 , Cyprus

**Offered at:** € 15,000

**Estate ID:** 75350

**Ref:** ba5163016

Total plot's-land's area: 13499 m²

Coverage: 15 %

Density: 15 %

Available from: 2024-10-27

Offered at: 15,00

Type: **Agricultura**l

""""The property is a 25% share of an agricultural field in Avgorou. It is located a 4 mins drive to both Avgorou and Liopetri centres. The field has a total land area of 13,499sqm and Gordian's share corresponds approximately to 3,375sqm. It is situated 165m from the closest registered road and close to water supply and electricity services. It offers proximity to numerous amenities.""""...