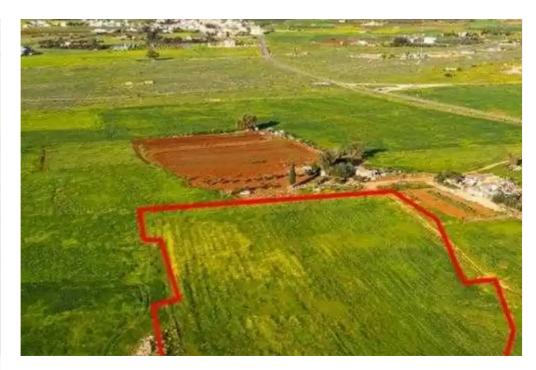

## Agricultural land 13499 m<sup>2</sup>

Famagusta, Avgorou-5510 , Cyprus

**Offered at:** € 15,000

**Estate ID:** 75350

**Ref:** ba5163016

Total plot's-land's area: 13499 m²

Coverage: 15 %

Density: 15 %

Available from: 2024-10-27

Offered at: 15,00

Type: **Agricultura**l

""""The property is a 25% share of an agricultural field in Avgorou. It is located a 4 mins drive to both Avgorou and Liopetri centres. The field has a total land area of 13,499sqm and Gordian's share corresponds approximately to 3,375sqm. It is situated 165m from the closest registered road and close to water supply and electricity services. It offers proximity to numerous amenities.""""...