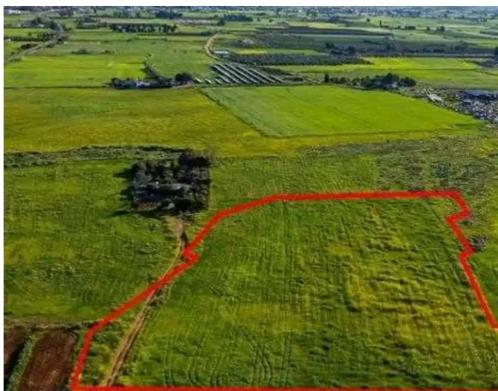

## Agricultural land 13499 m<sup>2</sup>

Famagusta, Avgorou-5510 , Cyprus

**Offered at:** € 15,000

**Estate ID:** 75350

**Ref:** ba5163016

Total plot's-land's area: 13499 m²

Coverage: 15 %

Density: 15 %

Available from: 2024-10-27

Offered at: 15,00

Type: **Agricultura**l

""""The property is a 25% share of an agricultural field in Avgorou. It is located a 4 mins drive to both Avgorou and Liopetri centres. The field has a total land area of 13,499sqm and Gordian's share corresponds approximately to 3,375sqm. It is situated 165m from the closest registered road and close to water supply and electricity services. It offers proximity to numerous amenities.""""...