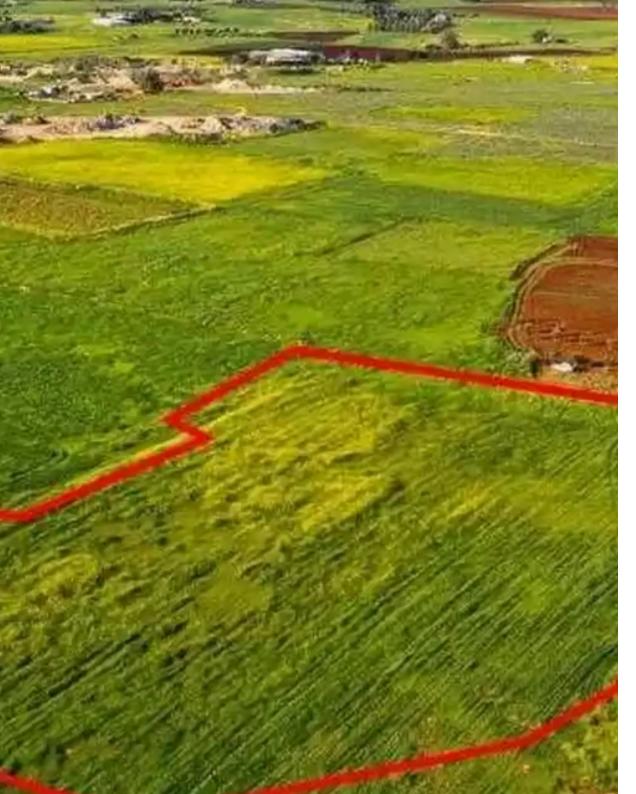

## Agricultural land 13499 m<sup>2</sup>

Famagusta, Avgorou-5510 , Cyprus

**Offered at:** € 15,000

**Estate ID:** 75350

**Ref:** ba5163016

Total plot's-land's area: 13499 m²

Coverage: 15 %

Density: 15 %

Available from: 2024-10-27

Offered at: 15,00

Type: **Agricultura**l

""""The property is a 25% share of an agricultural field in Avgorou. It is located a 4 mins drive to both Avgorou and Liopetri centres. The field has a total land area of 13,499sqm and Gordian's share corresponds approximately to 3,375sqm. It is situated 165m from the closest registered road and close to water supply and electricity services. It offers proximity to numerous amenities.""""...