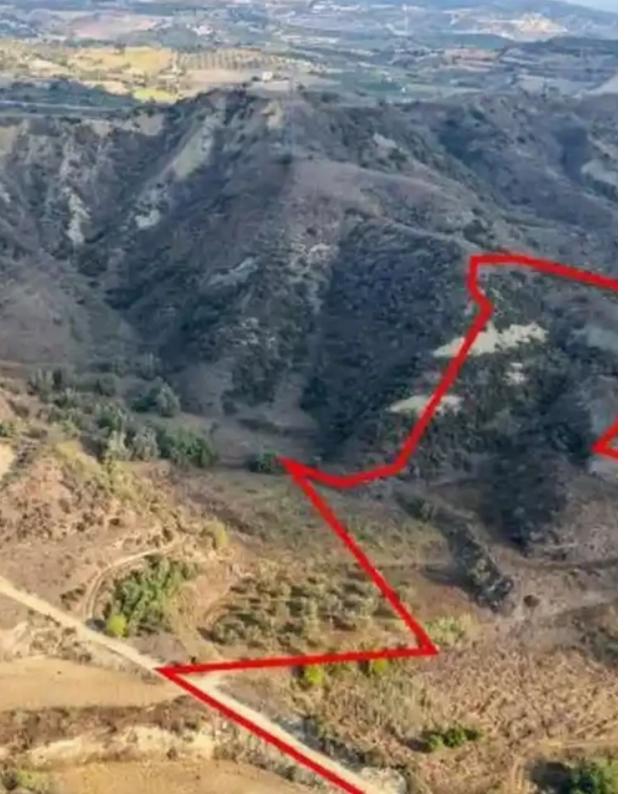

## Agricultural land 20736 m<sup>2</sup>

Paphos, Giolou-8720, Cyprus

**Offered at:** €35,000

**Estate ID:** 75357

**Ref:** ba5270190

Total plot's-land's area: 20736 m²

Coverage: 10 %

Density: 10 %

Available from: 2024-10-27

Offered at: 35,00

Гуре: **Agricultura**l

"""The property is a shared (50%) field in Giolou. It is located at a distance of 2km from the traditional core of the community, 2.5km from the traditional core of Simou community and 320 meters from a public registered road. It has a land area of 20,736sqm and Gordian's share corresponds approximately to 10,368sqm. The field falls partly within the agricultural zone G3 (94%) and partly within the protection zone Z3 (6%). The surrounding area of the property is mainly agricultural."""...