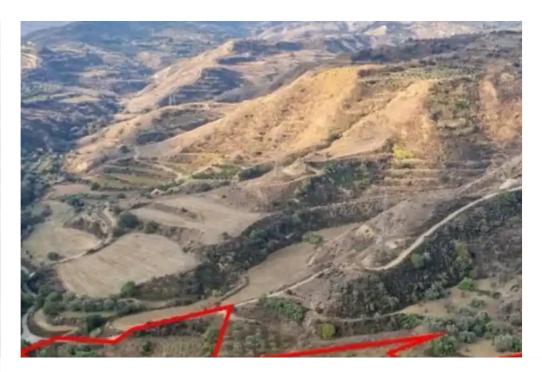

## Agricultural land 20736 m<sup>2</sup>

Paphos, Giolou-8720, Cyprus

**Offered at:** €35,000

**Estate ID:** 75357

**Ref:** ba5270190

Total plot's-land's area: 20736 m²

Coverage: 10 %

Density: 10 %

Available from: 2024-10-27

Offered at: 35,00

Гуре: **Agricultura**l

"""The property is a shared (50%) field in Giolou. It is located at a distance of 2km from the traditional core of the community, 2.5km from the traditional core of Simou community and 320 meters from a public registered road. It has a land area of 20,736sqm and Gordian's share corresponds approximately to 10,368sqm. The field falls partly within the agricultural zone G3 (94%) and partly within the protection zone Z3 (6%). The surrounding area of the property is mainly agricultural."""...