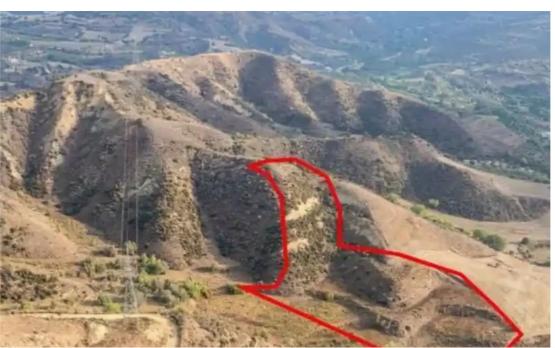

## Agricultural land 20736 m<sup>2</sup>

Paphos, Giolou-8720, Cyprus

**Offered at:** €35,000

**Estate ID:** 75357

**Ref:** ba5270190

Total plot's-land's area: 20736 m²

Coverage: 10 %

Density: 10 %

Available from: 2024-10-27

Offered at: 35,00

Гуре: **Agricultura**l

"""The property is a shared (50%) field in Giolou. It is located at a distance of 2km from the traditional core of the community, 2.5km from the traditional core of Simou community and 320 meters from a public registered road. It has a land area of 20,736sqm and Gordian's share corresponds approximately to 10,368sqm. The field falls partly within the agricultural zone G3 (94%) and partly within the protection zone Z3 (6%). The surrounding area of the property is mainly agricultural."""...