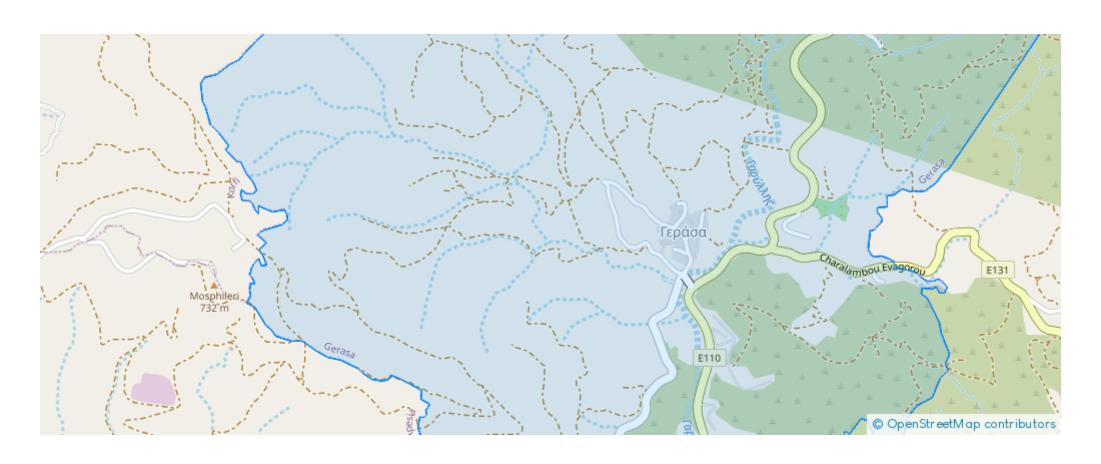

## Agricultural land 7358 m<sup>2</sup>

Limassol, Gerasa-4543, Cyprus

**Offered at:** €8,000

**Estate ID:** 75361

**Ref:** ba5270193





Total plot's-land's area: 7358 m²



Coverage: 10 %



Density: 10 %



Available from: 2024-10-27



Offered at: 8,000



Type: **Agricultura**l

""The property is an agricultural field in Gerasa, Limassol. It is located approx. 800m west of the Paramytha-Kalo Chorio road and 1.3km northeast of Gerasa village core. It has an irregular shape, a sloping surface, and an area of 7,358sqm. The wider area is rural with vast amounts of land full of pine trees.""...

## **Estate on map:**