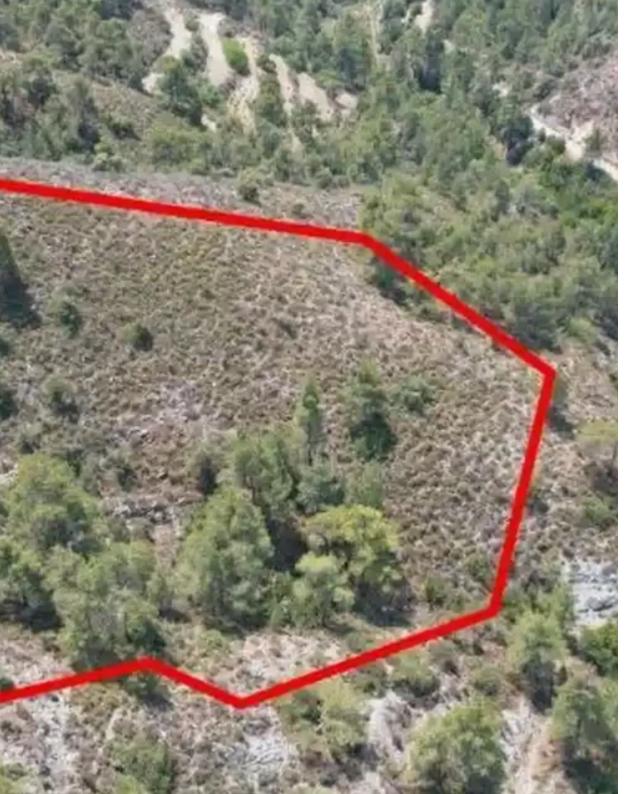

## Agricultural land 7358 m<sup>2</sup>

Limassol, Gerasa-4543, Cyprus

**Offered at:** €8,000

**Estate ID:** 75361

**Ref:** ba5270193

Total plot's-land's area: 7358 m²

Coverage: 10 %

Density: 10 %

Available from: 2024-10-27

Offered at: 8,000

Type: **Agricultura**l

""The property is an agricultural field in Gerasa, Limassol. It is located approx. 800m west of the Paramytha-Kalo Chorio road and 1.3km northeast of Gerasa village core. It has an irregular shape, a sloping surface, and an area of 7,358sqm. The wider area is rural with vast amounts of land full of pine trees.""...