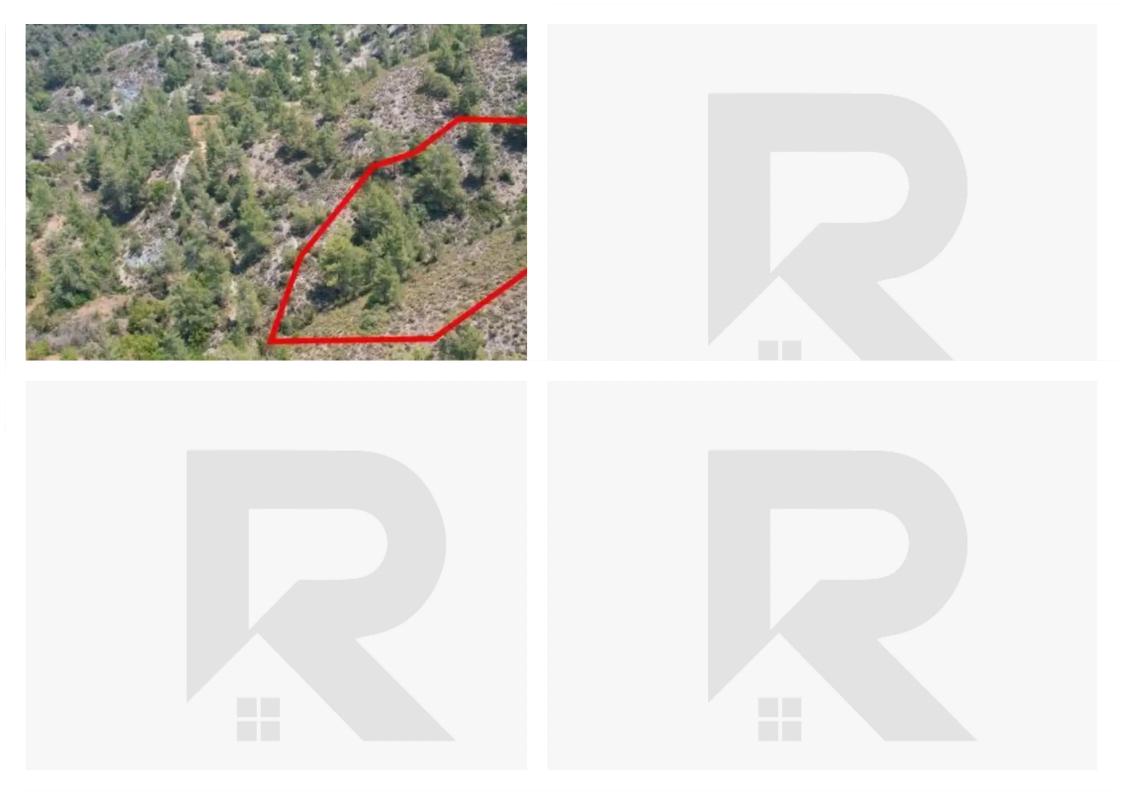

## Agricultural land 7358 m<sup>2</sup>

Limassol, Gerasa-4543, Cyprus

**Offered at:** €8,000

**Estate ID:** 75361

**Ref:** ba5270193

Total plot's-land's area: 7358 m²

Coverage: 10 %

Density: 10 %

Available from: 2024-10-27

Offered at: 8,000

Type: **Agricultura**l

""The property is an agricultural field in Gerasa, Limassol. It is located approx. 800m west of the Paramytha-Kalo Chorio road and 1.3km northeast of Gerasa village core. It has an irregular shape, a sloping surface, and an area of 7,358sqm. The wider area is rural with vast amounts of land full of pine trees.""...