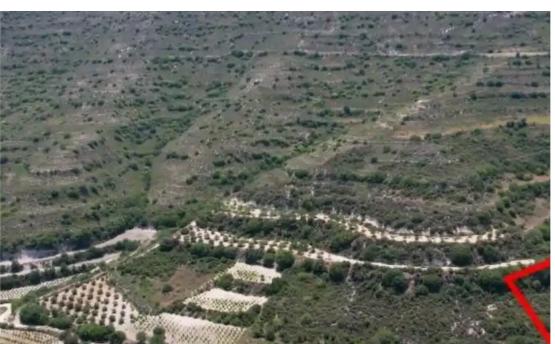

Available from: 2024-10-27

Offered at: 9,000

Type: **Agricultura**l

"""The property is an agricultural field in Pachna, Limassol. It is located 750m of Pachna-Anogyra road and 3km of Pachna village. The field has a land area of 5,686sqm. The field benefits from a road frontage of 72m along its northern boundary. The wider area is agricultural with vast amounts of vacant land."""...