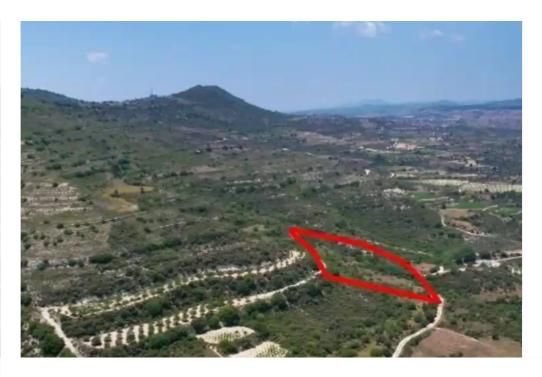

Available from: 2024-10-27

Offered at: 9,000

Type: **Agricultura**l

"""The property is an agricultural field in Pachna, Limassol. It is located 750m of Pachna-Anogyra road and 3km of Pachna village. The field has a land area of 5,686sqm. The field benefits from a road frontage of 72m along its northern boundary. The wider area is agricultural with vast amounts of vacant land."""...