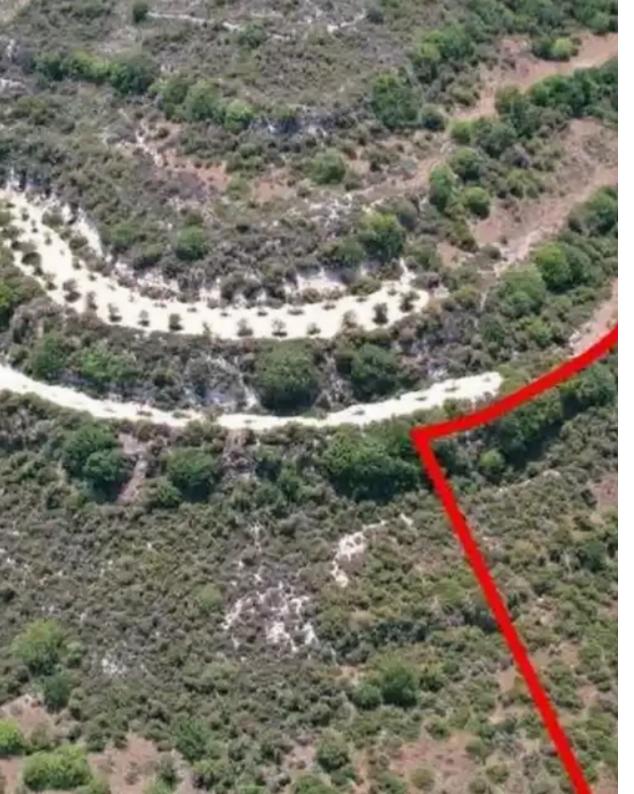

Available from: 2024-10-27

Offered at: 9,000

Type: **Agricultura**l

"""The property is an agricultural field in Pachna, Limassol. It is located 750m of Pachna-Anogyra road and 3km of Pachna village. The field has a land area of 5,686sqm. The field benefits from a road frontage of 72m along its northern boundary. The wider area is agricultural with vast amounts of vacant land."""...