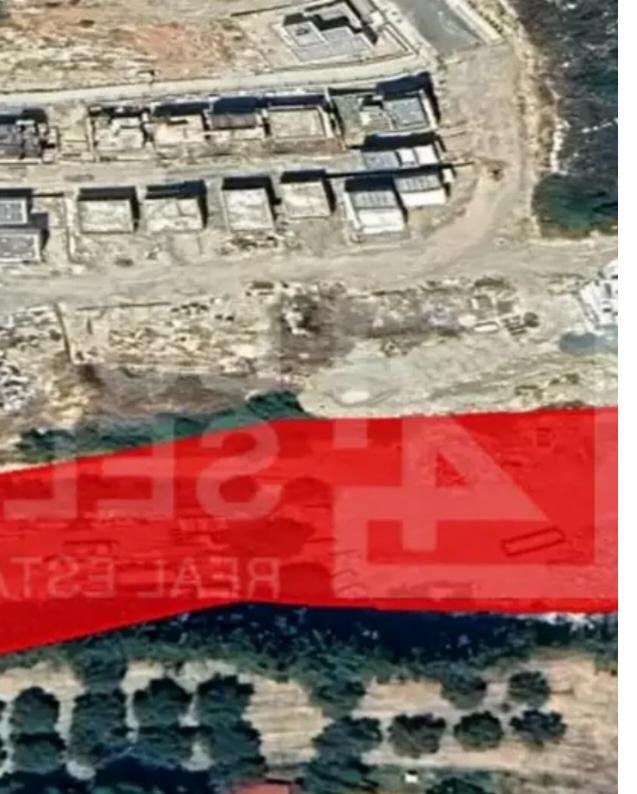

## Residential land 3958 m<sup>2</sup>

Limassol, Kalogeropouleio-Gymnasium-Kodobathkia-Mesa-Geitonia-4002 , Cyprus

Offered at: €1,695,000 Estate ID: 75372 Ref: ba5481378

""We present to you a residential plot of 3,958 square meters in Agios Athanasios with permits for 5 houses. It is located in a very quiet area and is ideal for development. \*\*The price also includes the subdivision of the plots!\*\* The plot is classified under zone Ka9 (98%) and Ka7 (2%). • Density: 40% (98%), 80% (2%). • Coverage: 25%, 45%. • Floors: 2-3. • Height: 10m, 13.5m. Title Deed Available / Permit for Villas. Contact us for a viewing of the property! (A.N)""...