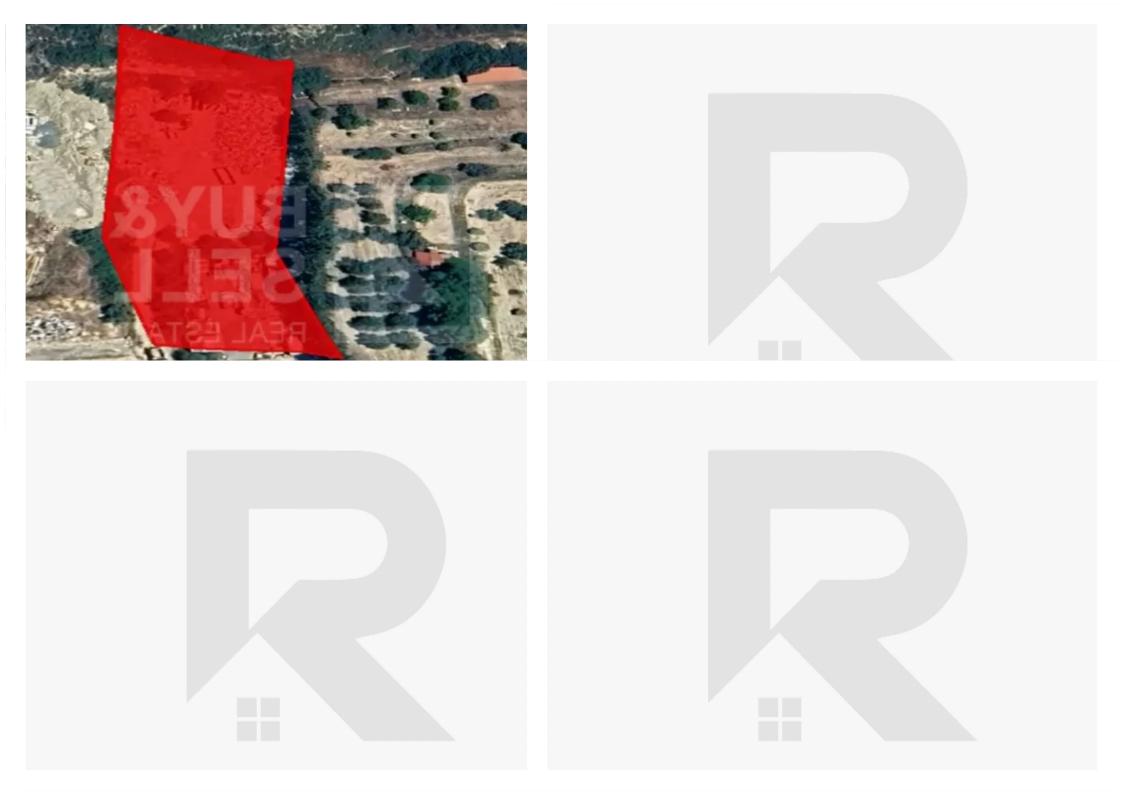

## Residential land 3958 m<sup>2</sup>

Limassol, Kalogeropouleio-Gymnasium-Kodobathkia-Mesa-Geitonia-4002 , Cyprus

Offered at: €1,695,000 Estate ID: 75372 Ref: ba5481378

""We present to you a residential plot of 3,958 square meters in Agios Athanasios with permits for 5 houses. It is located in a very quiet area and is ideal for development. \*\*The price also includes the subdivision of the plots!\*\* The plot is classified under zone Ka9 (98%) and Ka7 (2%). • Density: 40% (98%), 80% (2%). • Coverage: 25%, 45%. • Floors: 2-3. • Height: 10m, 13.5m. Title Deed Available / Permit for Villas. Contact us for a viewing of the property! (A.N)""...