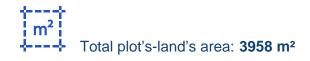

## Residential land 3958 m<sup>2</sup>

Limassol, Kalogeropouleio-Gymnasium-Kodobathkia-Mesa-Geitonia-4002 , Cyprus

Offered at: €1,695,000 Estate ID: 75372 Ref: ba5481378

""We present to you a residential plot of 3,958 square meters in Agios Athanasios with permits for 5 houses. It is located in a very quiet area and is ideal for development. \*\*The price also includes the subdivision of the plots!\*\* The plot is classified under zone Ka9 (98%) and Ka7 (2%). • Density: 40% (98%), 80% (2%). • Coverage: 25%, 45%. • Floors: 2-3. • Height: 10m, 13.5m. Title Deed Available / Permit for Villas. Contact us for a viewing of the property! (A.N)""...