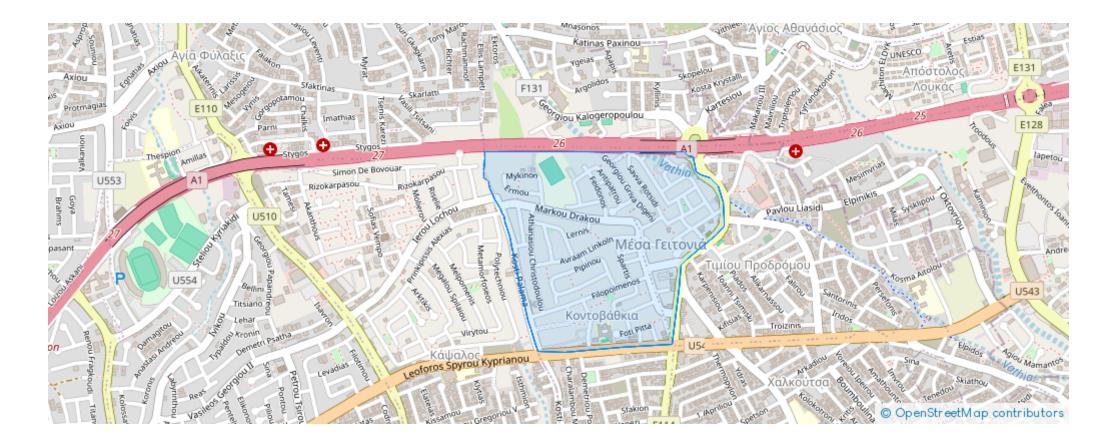

## Residential land 3958 m<sup>2</sup>

Limassol, Kalogeropouleio-Gymnasium-Kodobathkia-Mesa-Geitonia-4002 , Cyprus

Offered at: €1,695,000 Estate ID: 75372 Ref: ba5481378











""We present to you a residential plot of 3,958 square meters in Agios Athanasios with permits for 5 houses. It is located in a very quiet area and is ideal for development. \*\*The price also includes the subdivision of the plots!\*\* The plot is classified under zone Ka9 (98%) and Ka7 (2%). • Density: 40% (98%), 80% (2%). • Coverage: 25%, 45%. • Floors: 2-3. • Height: 10m, 13.5m. Title Deed Available / Permit for Villas. Contact us for a viewing of the property! (A.N)""...

## **Estate on map:**