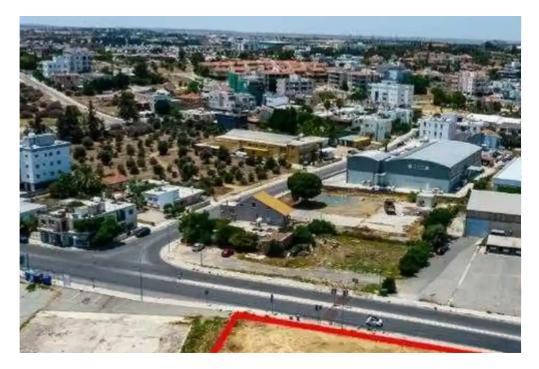

## Commercial land 1600 m<sup>2</sup>

Nicosia, Lidl-Sklavenitis-Latsia-2220 , Cyprus

**Offered at:** € 1,600,000

**Estate ID:** 75375

**Ref:** ba4805657

Total plot's-land's area: 1600 m²

Coverage: 50 %

Density: 140 %

Available from: 2024-10-27

Offered at: 1,600,00

Type: **Commercia**l

""""The property is a commercial field with a prime location in Latsia. It abuts to Giannou Kranidioti avenue with a road frontage of 60m and to Arch. Makariou III avenue with road a frontage of 50m. The field has a total land area of 1,600sqm. The field is situated in heart of Latsia's commercial area including retail stores, big supermarkets, restaurants, fast-food chains, pharmacies, bakeries and many more. The property is only a 5mins drive from Nicosia's General Hospital, the Mall of Cyprus, IKEA and other big stores. It provides easy access to the highway. Ideal for commercial developments such as shops, offices, clinic centers etc, subject to obtaining all relevant per...