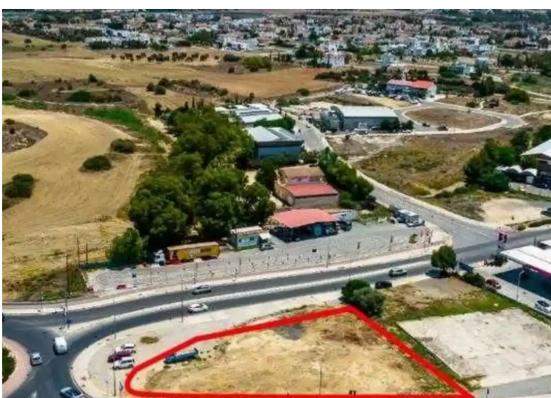

## Commercial land 1600 m<sup>2</sup>

Nicosia, Lidl-Sklavenitis-Latsia-2220 , Cyprus

**Offered at:** € 1,600,000

**Estate ID:** 75375

**Ref:** ba4805657

Total plot's-land's area: 1600 m²

Coverage: 50 %

Density: 140 %

Available from: 2024-10-27

Offered at: 1,600,00

Type: **Commercia**l

""""The property is a commercial field with a prime location in Latsia. It abuts to Giannou Kranidioti avenue with a road frontage of 60m and to Arch. Makariou III avenue with road a frontage of 50m. The field has a total land area of 1,600sqm. The field is situated in heart of Latsia's commercial area including retail stores, big supermarkets, restaurants, fast-food chains, pharmacies, bakeries and many more. The property is only a 5mins drive from Nicosia's General Hospital, the Mall of Cyprus, IKEA and other big stores. It provides easy access to the highway. Ideal for commercial developments such as shops, offices, clinic centers etc, subject to obtaining all relevant per...