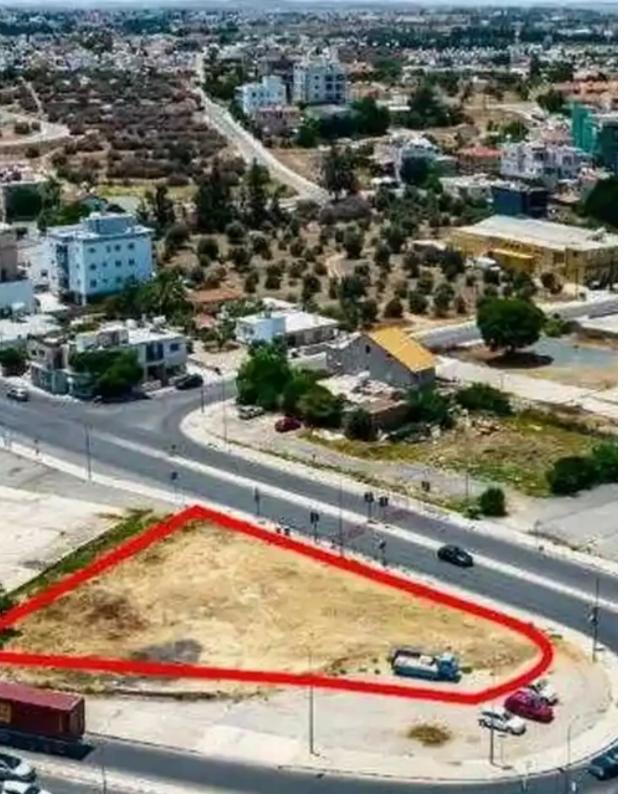

## Commercial land 1600 m<sup>2</sup>

Nicosia, Lidl-Sklavenitis-Latsia-2220 , Cyprus

**Offered at:** € 1,600,000

**Estate ID:** 75375

**Ref:** ba4805657

Total plot's-land's area: 1600 m²

Coverage: 50 %

Density: 140 %

Available from: 2024-10-27

Offered at: 1,600,00

Type: **Commercia**l

""""The property is a commercial field with a prime location in Latsia. It abuts to Giannou Kranidioti avenue with a road frontage of 60m and to Arch. Makariou III avenue with road a frontage of 50m. The field has a total land area of 1,600sqm. The field is situated in heart of Latsia's commercial area including retail stores, big supermarkets, restaurants, fast-food chains, pharmacies, bakeries and many more. The property is only a 5mins drive from Nicosia's General Hospital, the Mall of Cyprus, IKEA and other big stores. It provides easy access to the highway. Ideal for commercial developments such as shops, offices, clinic centers etc, subject to obtaining all relevant per...