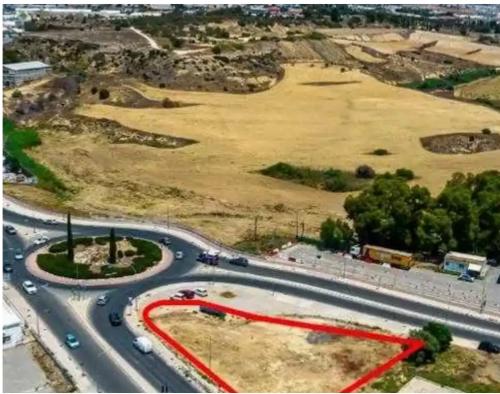

## Commercial land 1600 m<sup>2</sup>

Nicosia, Lidl-Sklavenitis-Latsia-2220 , Cyprus

**Offered at:** € 1,600,000

**Estate ID:** 75375

**Ref:** ba4805657

Total plot's-land's area: 1600 m²

Coverage: 50 %

Density: 140 %

Available from: 2024-10-27

Offered at: 1,600,00

Type: **Commercia**l

""""The property is a commercial field with a prime location in Latsia. It abuts to Giannou Kranidioti avenue with a road frontage of 60m and to Arch. Makariou III avenue with road a frontage of 50m. The field has a total land area of 1,600sqm. The field is situated in heart of Latsia's commercial area including retail stores, big supermarkets, restaurants, fast-food chains, pharmacies, bakeries and many more. The property is only a 5mins drive from Nicosia's General Hospital, the Mall of Cyprus, IKEA and other big stores. It provides easy access to the highway. Ideal for commercial developments such as shops, offices, clinic centers etc, subject to obtaining all relevant per...