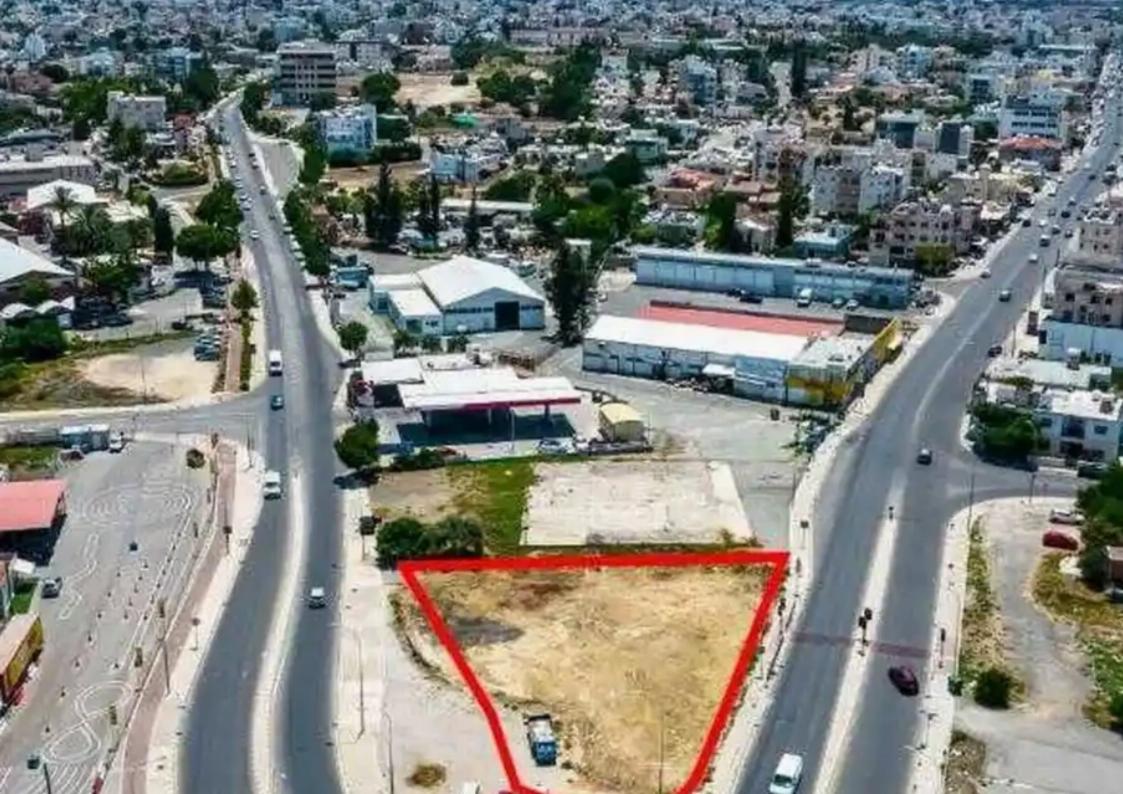

## Commercial land 1600 m<sup>2</sup>

Nicosia, Lidl-Sklavenitis-Latsia-2220 , Cyprus

**Offered at:** € 1,600,000

**Estate ID:** 75375

**Ref:** ba4805657

Total plot's-land's area: 1600 m²

Coverage: 50 %

Density: 140 %

Available from: 2024-10-27

Offered at: 1,600,00

Type: **Commercia**l

""""The property is a commercial field with a prime location in Latsia. It abuts to Giannou Kranidioti avenue with a road frontage of 60m and to Arch. Makariou III avenue with road a frontage of 50m. The field has a total land area of 1,600sqm. The field is situated in heart of Latsia's commercial area including retail stores, big supermarkets, restaurants, fast-food chains, pharmacies, bakeries and many more. The property is only a 5mins drive from Nicosia's General Hospital, the Mall of Cyprus, IKEA and other big stores. It provides easy access to the highway. Ideal for commercial developments such as shops, offices, clinic centers etc, subject to obtaining all relevant per...