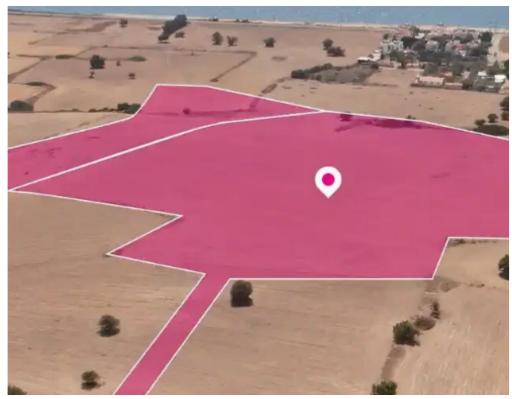

## Agricultural land 28438 m<sup>2</sup>

Larnaka, Agios-Theodoros-7730, Cyprus

Offered at: €1,100,000 Estate ID: 75379 Ref: ba5306806

""""The fields are two adjoining tourist fields with a sea view situated in Ayios Theodoros Village of Larnaca District, 300 meters north of the sea and 250 meters north of the Mazotos -Zygi connective road. Property with registration number 0/26504, extending to approximately 8362 sq.m. in total and falls within Zone ?3?, with a building coefficient of 30%, coverage of 20%, and permission for 3 floors (13.5m) of construction. Property with registration number 0/26504, extending to approximately 8362 sq.m. in total, falls within a duel Zone ?3(3%), with a building coefficient of 10%, coverage of 10%, and permission for 2 floors (8.3m) of construction and Zone ?3?(97%) , with a building...