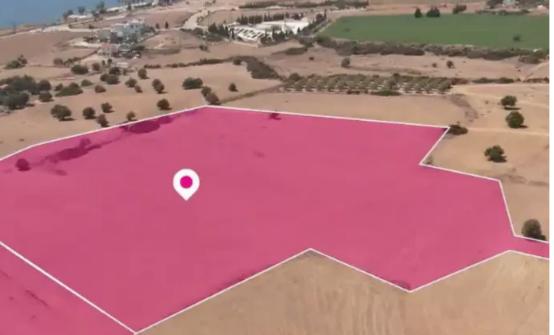

## Agricultural land 28438 m<sup>2</sup>

Larnaka, Agios-Theodoros-7730, Cyprus

Offered at: €1,100,000 Estate ID: 75379 Ref: ba5306806

""""The fields are two adjoining tourist fields with a sea view situated in Ayios Theodoros Village of Larnaca District, 300 meters north of the sea and 250 meters north of the Mazotos -Zygi connective road. Property with registration number 0/26504, extending to approximately 8362 sq.m. in total and falls within Zone ?3?, with a building coefficient of 30%, coverage of 20%, and permission for 3 floors (13.5m) of construction. Property with registration number 0/26504, extending to approximately 8362 sq.m. in total, falls within a duel Zone ?3(3%), with a building coefficient of 10%, coverage of 10%, and permission for 2 floors (8.3m) of construction and Zone ?3?(97%) , with a building...