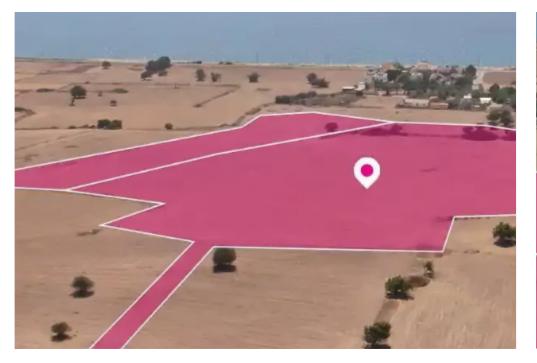

## Agricultural land 28438 m<sup>2</sup>

Larnaka, Agios-Theodoros-7730, Cyprus

Offered at: €1,100,000 Estate ID: 75379 Ref: ba5306806

""""The fields are two adjoining tourist fields with a sea view situated in Ayios Theodoros Village of Larnaca District, 300 meters north of the sea and 250 meters north of the Mazotos -Zygi connective road. Property with registration number 0/26504, extending to approximately 8362 sq.m. in total and falls within Zone ?3?, with a building coefficient of 30%, coverage of 20%, and permission for 3 floors (13.5m) of construction. Property with registration number 0/26504, extending to approximately 8362 sq.m. in total, falls within a duel Zone ?3(3%), with a building coefficient of 10%, coverage of 10%, and permission for 2 floors (8.3m) of construction and Zone ?3?(97%) , with a building...