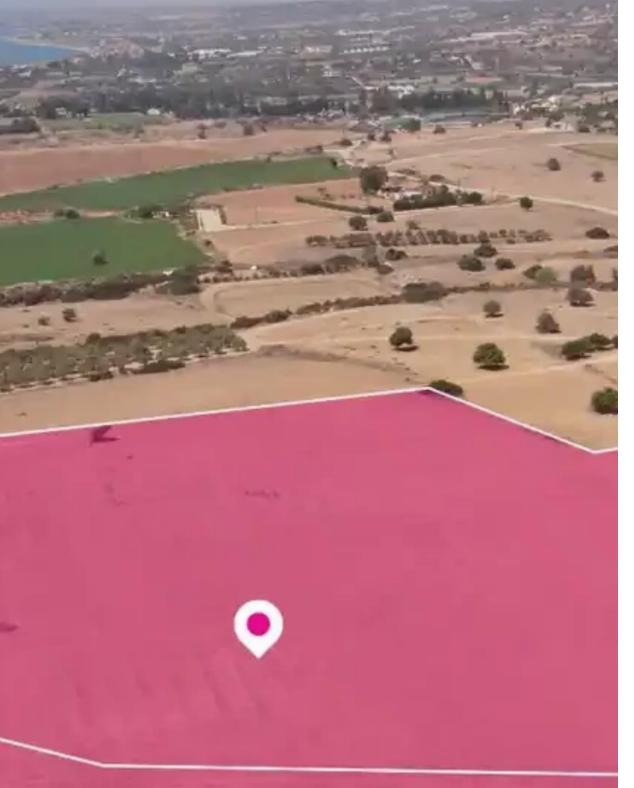

## Agricultural land 28438 m<sup>2</sup>

Larnaka, Agios-Theodoros-7730, Cyprus

Offered at: €1,100,000 Estate ID: 75379 Ref: ba5306806

""""The fields are two adjoining tourist fields with a sea view situated in Ayios Theodoros Village of Larnaca District, 300 meters north of the sea and 250 meters north of the Mazotos -Zygi connective road. Property with registration number 0/26504, extending to approximately 8362 sq.m. in total and falls within Zone ?3?, with a building coefficient of 30%, coverage of 20%, and permission for 3 floors (13.5m) of construction. Property with registration number 0/26504, extending to approximately 8362 sq.m. in total, falls within a duel Zone ?3(3%), with a building coefficient of 10%, coverage of 10%, and permission for 2 floors (8.3m) of construction and Zone ?3?(97%) , with a building...