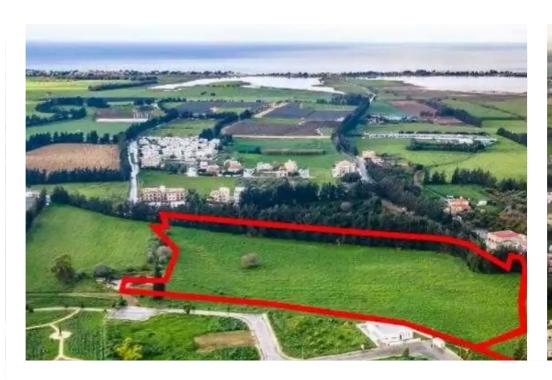

## Commercial land 36999 m<sup>2</sup>

Larnaka, Meneou-7000, Cyprus

**Offered at:** €2,600,000

**Estate ID:** 75381

**Ref:** ba4710413

Total plot's-land's area: 36999 m²

Coverage: 50 %

Density: 90 %

Available from: 2024-10-27

Offered at: 2,600,000

Type: **Commercia**l

"""The property consists of two adjacent fields in Dromolaxia-Meneou. It is located 1,2km from Larnaca International Airport and 70m from Makariou avenue. The fields have a total area of 36,999sqm and a total road frontage of 440m. They fall within the airport special facilities zone which has similar characteristics as a commercial zone. The property can be used for the development of: - Residences or apartments - Boutique hotels - Shops with a gross area greater than 250sqm - Supermarkets and Multi-purpose commercial developments - Offices - Specialised use businesses (car rental/car parks) - Sports venues - Entertainment halls"""...