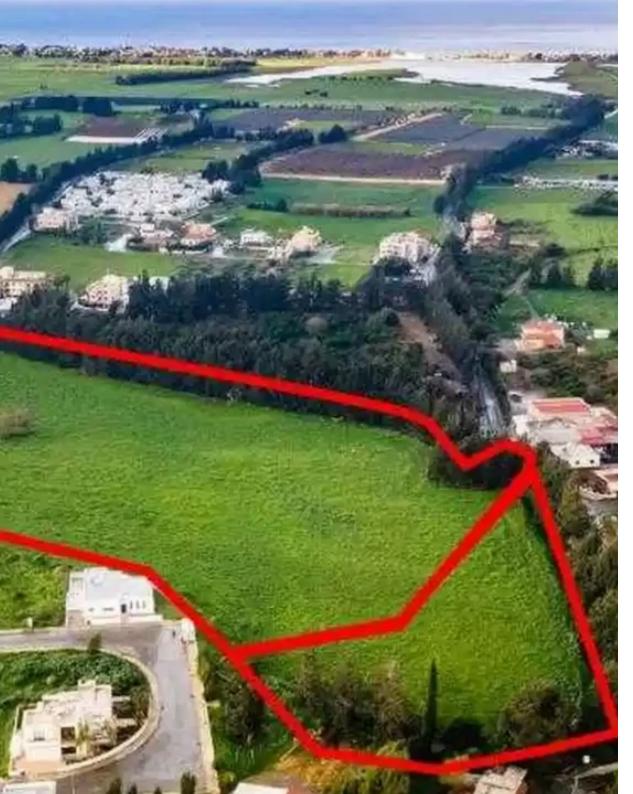

## Commercial land 36999 m<sup>2</sup>

Larnaka, Meneou-7000, Cyprus

**Offered at:** €2,600,000

**Estate ID:** 75381

**Ref:** ba4710413

Total plot's-land's area: 36999 m²

Coverage: 50 %

Density: 90 %

Available from: 2024-10-27

Offered at: 2,600,000

Type: **Commercia**l

"""The property consists of two adjacent fields in Dromolaxia-Meneou. It is located 1,2km from Larnaca International Airport and 70m from Makariou avenue. The fields have a total area of 36,999sqm and a total road frontage of 440m. They fall within the airport special facilities zone which has similar characteristics as a commercial zone. The property can be used for the development of: - Residences or apartments - Boutique hotels - Shops with a gross area greater than 250sqm - Supermarkets and Multi-purpose commercial developments - Offices - Specialised use businesses (car rental/car parks) - Sports venues - Entertainment halls"""...