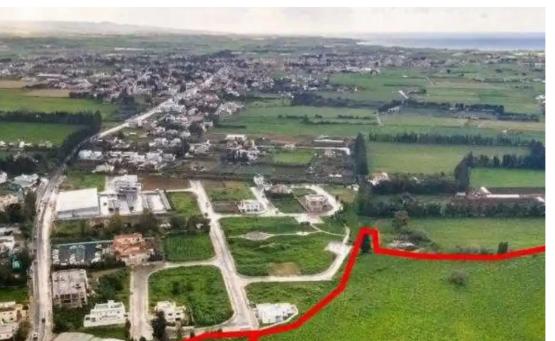

## Commercial land 36999 m<sup>2</sup>

Larnaka, Meneou-7000, Cyprus

**Offered at:** €2,600,000

**Estate ID:** 75381

**Ref:** ba4710413

Total plot's-land's area: 36999 m²

Coverage: 50 %

Density: 90 %

Available from: 2024-10-27

Offered at: 2,600,000

Type: **Commercia**l

"""The property consists of two adjacent fields in Dromolaxia-Meneou. It is located 1,2km from Larnaca International Airport and 70m from Makariou avenue. The fields have a total area of 36,999sqm and a total road frontage of 440m. They fall within the airport special facilities zone which has similar characteristics as a commercial zone. The property can be used for the development of: - Residences or apartments - Boutique hotels - Shops with a gross area greater than 250sqm - Supermarkets and Multi-purpose commercial developments - Offices - Specialised use businesses (car rental/car parks) - Sports venues - Entertainment halls"""...