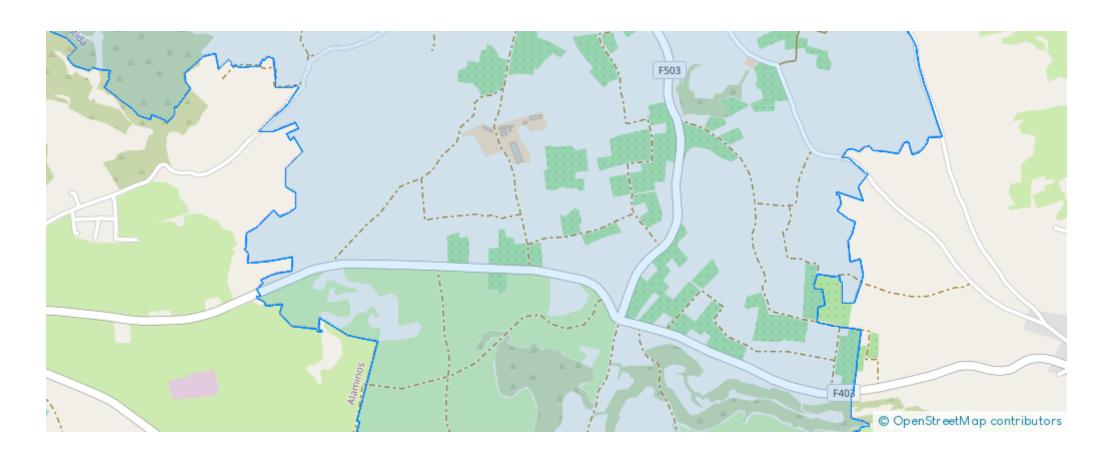

## Residential land 16389 m<sup>2</sup>

Larnaka, Anafotida-7573, Cyprus

**Offered at:** €285,000

**Estate ID:** 75384

**Ref:** ba4604658









Total plot's-land's area: 16389 m²



Coverage: 35 %



Density: 60 %



Available from: 2024-10-27



Offered at: 285,000



Type: Residential

"""The property is a shared (50%) residential field in Anafotida. It is located 500m from the center of the village and 300m from the road connecting Anafotida-Agglisides. The field has an area of 16,389sqm and Gordian's share corresponds to approximately 8,195sqm. It offers close proximity to amenities such as a school, supermarket, restaurants and cafes. There is a distribution agreement in place."""...

## **Estate on map:**