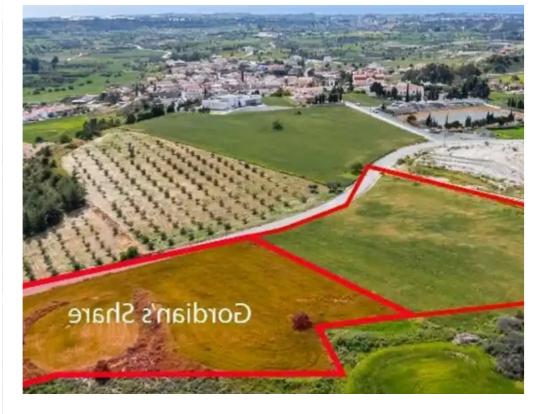

Available from: 2024-10-27

Offered at: 285,000

Type: Residential

"""The property is a shared (50%) residential field in Anafotida. It is located 500m from the center of the village and 300m from the road connecting Anafotida-Agglisides. The field has an area of 16,389sqm and Gordian's share corresponds to approximately 8,195sqm. It offers close proximity to amenities such as a school, supermarket, restaurants and cafes. There is a distribution agreement in place."""...