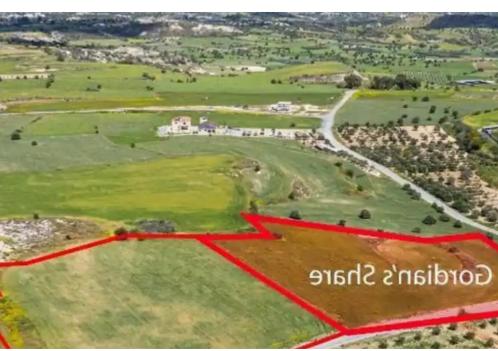

Available from: 2024-10-27

Offered at: 285,000

Type: Residential

"""The property is a shared (50%) residential field in Anafotida. It is located 500m from the center of the village and 300m from the road connecting Anafotida-Agglisides. The field has an area of 16,389sqm and Gordian's share corresponds to approximately 8,195sqm. It offers close proximity to amenities such as a school, supermarket, restaurants and cafes. There is a distribution agreement in place."""...