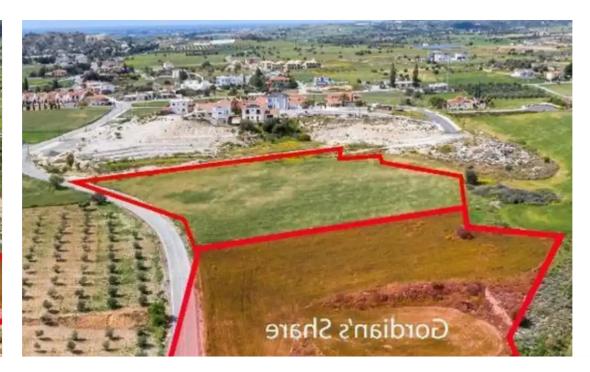

Available from: 2024-10-27

Offered at: 285,000

Type: Residential

"""The property is a shared (50%) residential field in Anafotida. It is located 500m from the center of the village and 300m from the road connecting Anafotida-Agglisides. The field has an area of 16,389sqm and Gordian's share corresponds to approximately 8,195sqm. It offers close proximity to amenities such as a school, supermarket, restaurants and cafes. There is a distribution agreement in place."""...