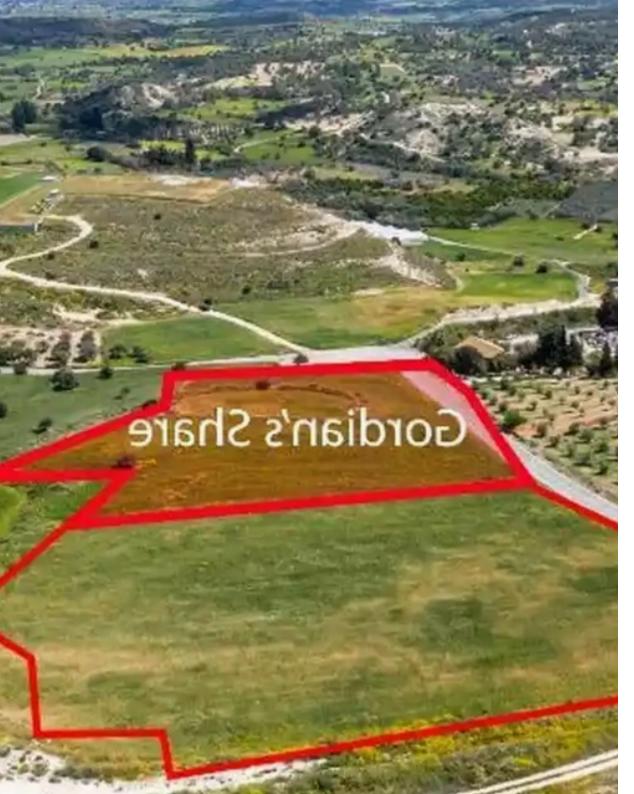

Available from: 2024-10-27

Offered at: 285,000

Type: Residential

"""The property is a shared (50%) residential field in Anafotida. It is located 500m from the center of the village and 300m from the road connecting Anafotida-Agglisides. The field has an area of 16,389sqm and Gordian's share corresponds to approximately 8,195sqm. It offers close proximity to amenities such as a school, supermarket, restaurants and cafes. There is a distribution agreement in place."""...