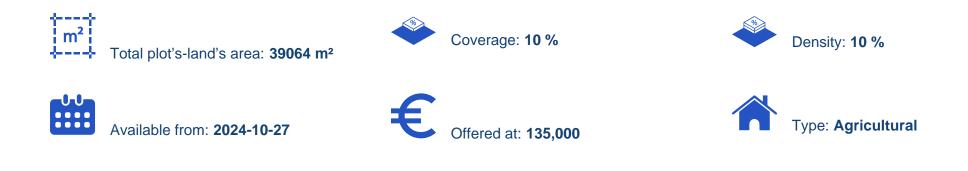

## Agricultural land 39064 m<sup>2</sup>

Larnaka, Skarinou-7731 , Cyprus

Offered at: €135,000 Estate ID: 75388 Ref: ba4301239

"""The property consists of two adjacent agricultural fields in Skarinou. They are located 1km from Limassol - Nicosia highway and 300m from the residential area of the village. The fields have a total land area of 39,064sqm. The field with reg. no. 0/15562 has a land area of 31,854sqm and abuts onto a registered road with a total frontage of 25m. The field with reg. no. 0/15563 has a land area of 7,210sqm and abuts onto a registered road with a total frontage of 38m. The fields offer good accessibility to the surrounding areas."""...