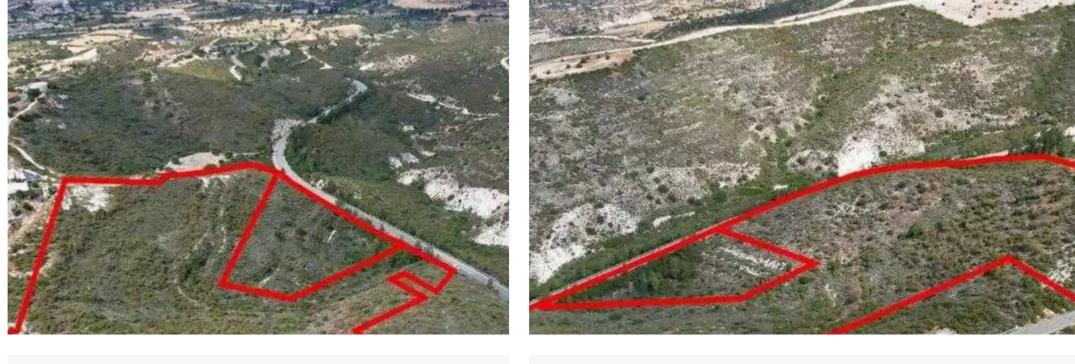

## Agricultural land 39064 m<sup>2</sup>

Larnaka, Skarinou-7731 , Cyprus

Offered at: €135,000 Estate ID: 75388 Ref: ba4301239

"""The property consists of two adjacent agricultural fields in Skarinou. They are located 1km from Limassol - Nicosia highway and 300m from the residential area of the village. The fields have a total land area of 39,064sqm. The field with reg. no. 0/15562 has a land area of 31,854sqm and abuts onto a registered road with a total frontage of 25m. The field with reg. no. 0/15563 has a land area of 7,210sqm and abuts onto a registered road with a total frontage of 38m. The fields offer good accessibility to the surrounding areas."""...