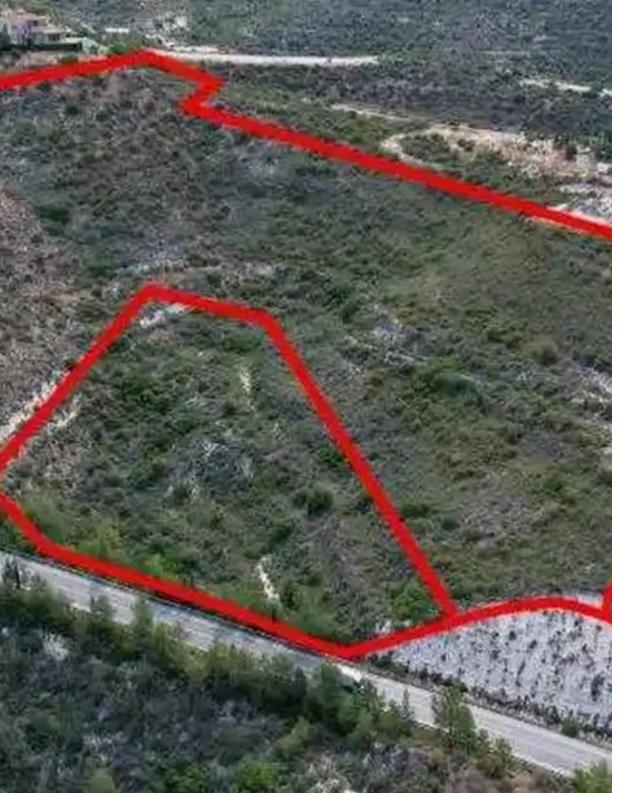

## Agricultural land 39064 m<sup>2</sup>

Larnaka, Skarinou-7731 , Cyprus

Offered at: €135,000 Estate ID: 75388 Ref: ba4301239

"""The property consists of two adjacent agricultural fields in Skarinou. They are located 1km from Limassol - Nicosia highway and 300m from the residential area of the village. The fields have a total land area of 39,064sqm. The field with reg. no. 0/15562 has a land area of 31,854sqm and abuts onto a registered road with a total frontage of 25m. The field with reg. no. 0/15563 has a land area of 7,210sqm and abuts onto a registered road with a total frontage of 38m. The fields offer good accessibility to the surrounding areas."""...