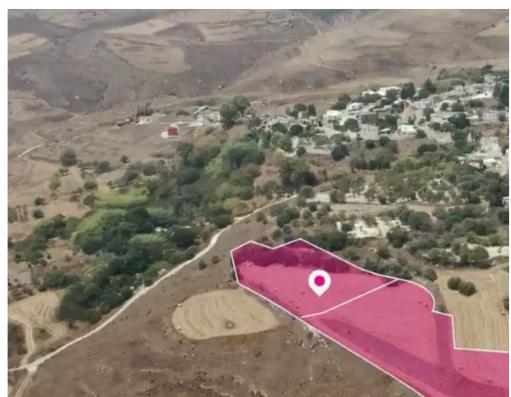

## Residential land 9366 m<sup>2</sup>

Paphos, Thrinia-8743, Cyprus

**Offered at:** € 176,000

**Estate ID:** 75389

**Ref:** ba5345885











Total plot's-land's area: 9366 m²



Available from: 2024-10-27



Offered at: 176,00



Type: Residentia

"""Two Residential fields, extending to about 9.365 sq.m. in total. Access to the fields is via a registered road with total frontage of approx. 30m. The asset is located approx. 5km from the motorway This property consists of: Property with registration number 0/3487, extending to approximately 5017 sq.m. in total and falls within Zone H3, with a building coefficient of 60%, coverage of 35%, and permission for 2 floors (8.3m) of construction. Property with registration number 0/3811, extending to approximately 4348 sq.m. in total and falls within Zone H3, with a building coefficient of 60%, coverage of 35%, and permission for 2 floors (8.3m) of construction. Location Coordinate