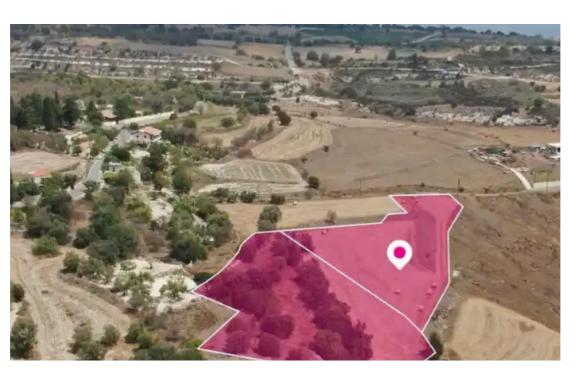

## Residential land 9366 m<sup>2</sup>

Paphos, Thrinia-8743, Cyprus

**Offered at:** € 176,000

**Estate ID:** 75389

**Ref:** ba5345885











Total plot's-land's area: 9366 m²



Available from: 2024-10-27



Offered at: 176,00



Type: Residentia

"""Two Residential fields, extending to about 9.365 sq.m. in total. Access to the fields is via a registered road with total frontage of approx. 30m. The asset is located approx. 5km from the motorway This property consists of: Property with registration number 0/3487, extending to approximately 5017 sq.m. in total and falls within Zone H3, with a building coefficient of 60%, coverage of 35%, and permission for 2 floors (8.3m) of construction. Property with registration number 0/3811, extending to approximately 4348 sq.m. in total and falls within Zone H3, with a building coefficient of 60%, coverage of 35%, and permission for 2 floors (8.3m) of construction. Location Coordina