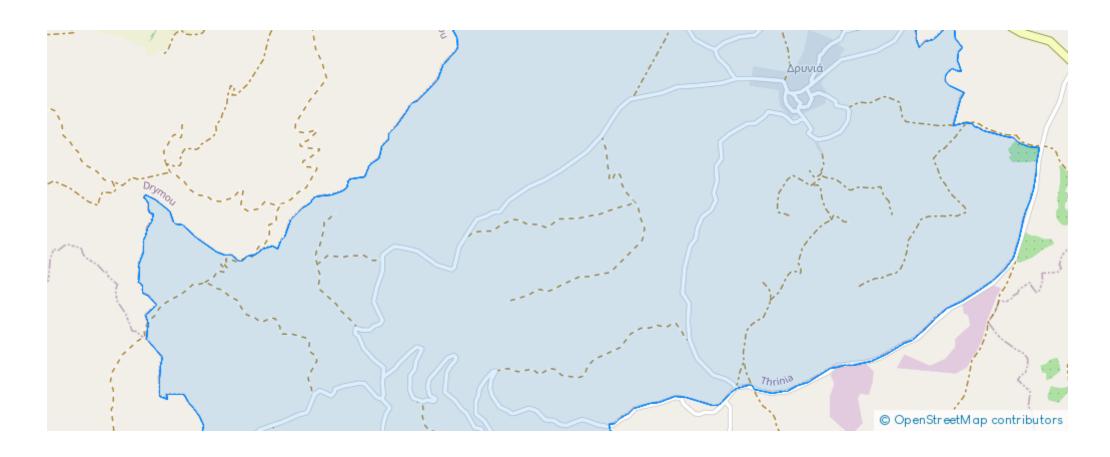

66 m²



Available from: 2024-10-27



Offered at: 176,00



Type: Residentia

"""Two Residential fields, extending to about 9.365 sq.m. in total. Access to the fields is via a registered road with total frontage of approx. 30m. The asset is located approx. 5km from the motorway This property consists of: Property with registration number 0/3487, extending to approximately 5017 sq.m. in total and falls within Zone H3, with a building coefficient of 60%, coverage of 35%, and permission for 2 floors (8.3m) of construction. Property with registration number 0/3811, extending to approximately 4348 sq.m. in total and falls within Zone H3, with a building coefficient of 60%, coverage of 35%, and permission for 2 floors (8.3m) of construction. Location Coordinates: 34....

## **Estate on map:**