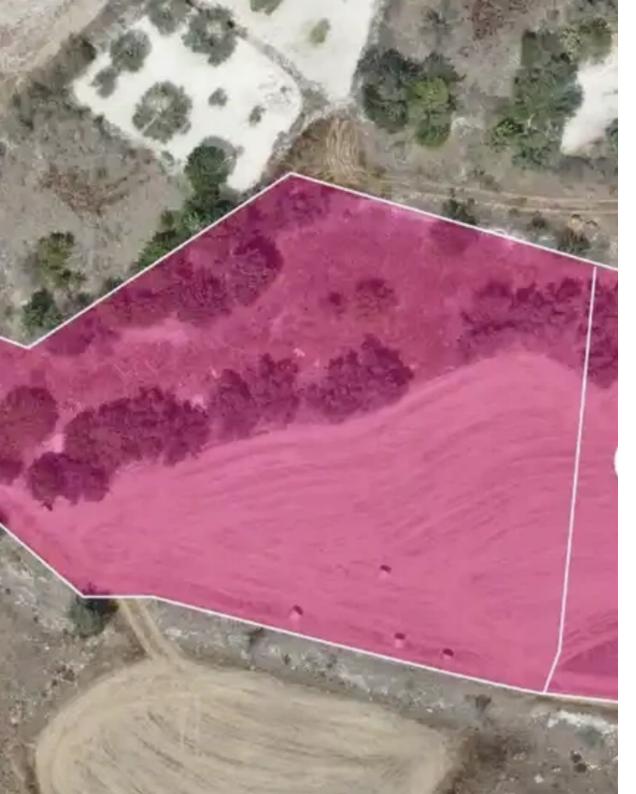

## Residential land 9366 m<sup>2</sup>

Paphos, Thrinia-8743, Cyprus

**Offered at:** € 176,000

**Estate ID:** 75389

**Ref:** ba5345885

Total plot's-land's area: 9366 m²

Available from: 2024-10-27

Offered at: 176,00

Type: Residentia

"""Two Residential fields, extending to about 9.365 sq.m. in total. Access to the fields is via a registered road with total frontage of approx. 30m. The asset is located approx. 5km from the motorway This property consists of: Property with registration number 0/3487, extending to approximately 5017 sq.m. in total and falls within Zone H3, with a building coefficient of 60%, coverage of 35%, and permission for 2 floors (8.3m) of construction. Property with registration number 0/3811, extending to approximately 4348 sq.m. in total and falls within Zone H3, with a building coefficient of 60%, coverage of 35%, and permission for 2 floors (8.3m) of construction. Location Coordinates: 34....