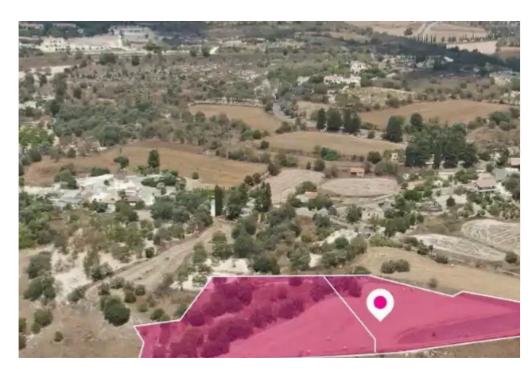

## Residential land 9366 m<sup>2</sup>

Paphos, Thrinia-8743, Cyprus

**Offered at:** € 176,000

**Estate ID:** 75389

**Ref:** ba5345885











Total plot's-land's area: 9366 m²



Available from: 2024-10-27



Offered at: 176,00



Type: Residentia

"""Two Residential fields, extending to about 9.365 sq.m. in total. Access to the fields is via a registered road with total frontage of approx. 30m. The asset is located approx. 5km from the motorway This property consists of: Property with registration number 0/3487, extending to approximately 5017 sq.m. in total and falls within Zone H3, with a building coefficient of 60%, coverage of 35%, and permission for 2 floors (8.3m) of construction. Property with registration number 0/3811, extending to approximately 4348 sq.m. in total and falls within Zone H3, with a building coefficient of 60%, coverage of 35%, and permission for 2 floors (8.3m) of construction. Location Coordi