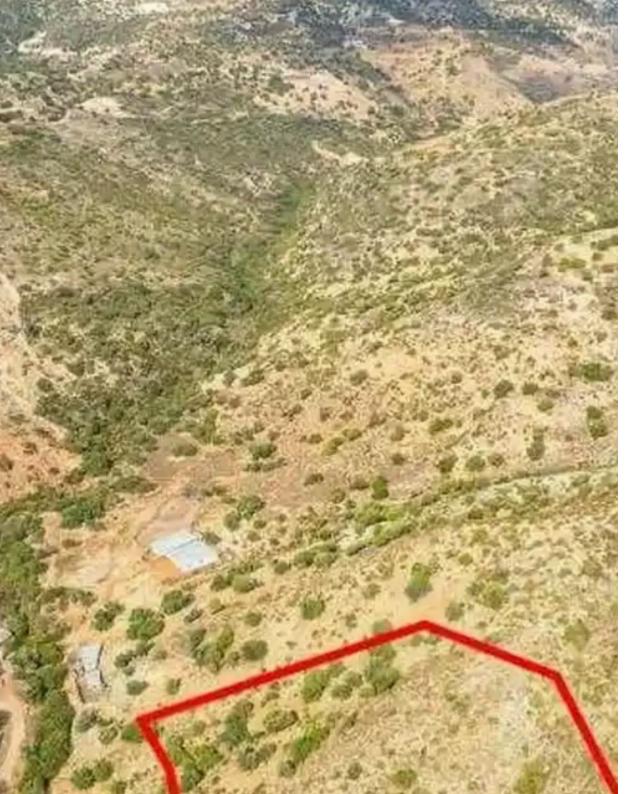

Available from: 2024-10-27

Offered at: 12,000

Type: **Agricultura**l

"""The property is a 50% share of an agricultural field in Pegeia. It is located 2km from the center of the community and 700m from the main road connecting Pegeia and Akoursos. The field has a total area of 6,689sqm. There are available fields for sale nearby with website reference: 7631, 7632."""...