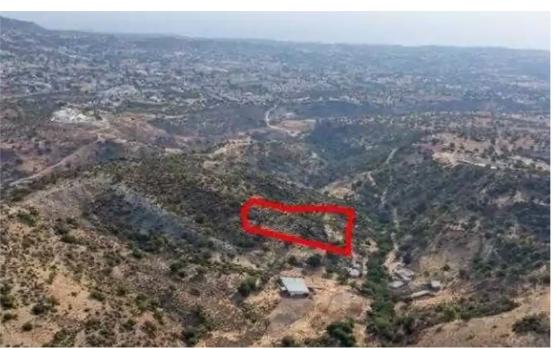

Available from: 2024-10-27

Offered at: 12,000

Type: **Agricultura**l

"""The property is a 50% share of an agricultural field in Pegeia. It is located 2km from the center of the community and 700m from the main road connecting Pegeia and Akoursos. The field has a total area of 6,689sqm. There are available fields for sale nearby with website reference: 7631, 7632."""...