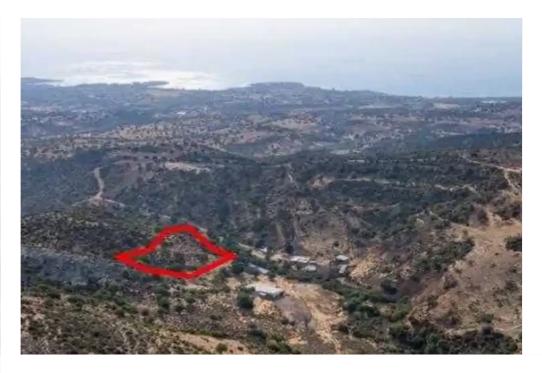

Available from: 2024-10-27

Offered at: 12,000

Type: **Agricultura**l

"""The property is a 50% share of an agricultural field in Pegeia. It is located 2km from the center of the community and 700m from the main road connecting Pegeia and Akoursos. The field has a total area of 6,689sqm. There are available fields for sale nearby with website reference: 7631, 7632."""...