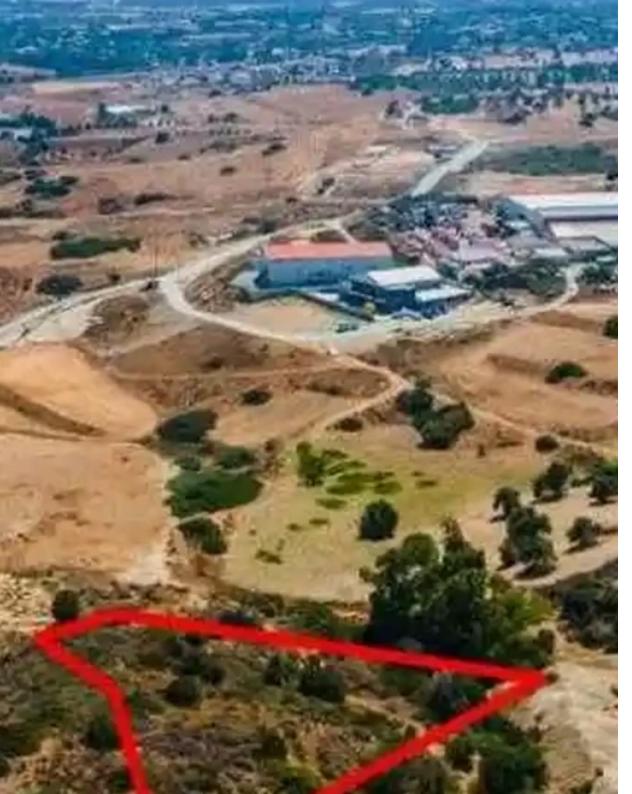

## Industrial land 1273 m<sup>2</sup>

Limassol, Monagroulli-4524, Cyprus

**Offered at:** € 42,500

**Estate ID:** 75404

**Ref:** ba3970885

Total plot's-land's area: 1273 m²

Coverage: 50 %

Density: 90 %

Available from: 2024-10-27

Offered at: 42,500

Гуре: **Industria** 

"""The property is an industrial field in Monagroulli. It is located 1,5km from the center of the village and 1km from the highway. The asset has an area of 1,273sqm. It is within 220m from the nearest registered road. The field offers close proximity to amenities and easy access to the highway."""...