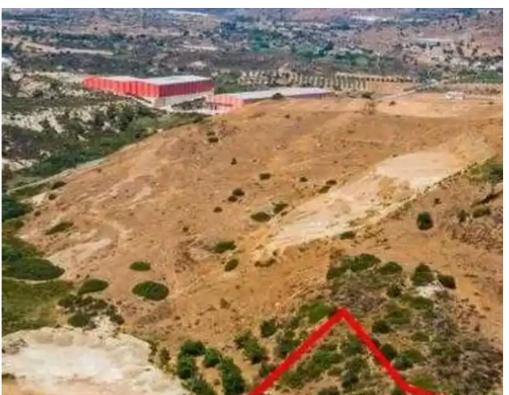

## Industrial land 1273 m<sup>2</sup>

Limassol, Monagroulli-4524, Cyprus

**Offered at:** € 42,500

**Estate ID:** 75404

**Ref:** ba3970885

Total plot's-land's area: 1273 m²

Coverage: 50 %

Density: 90 %

Available from: 2024-10-27

Offered at: 42,500

Гуре: **Industria** 

"""The property is an industrial field in Monagroulli. It is located 1,5km from the center of the village and 1km from the highway. The asset has an area of 1,273sqm. It is within 220m from the nearest registered road. The field offers close proximity to amenities and easy access to the highway."""...