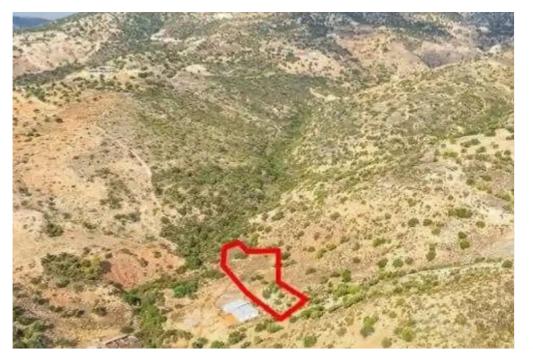

## Agricultural land 2676 m<sup>2</sup>

Paphos, Pegeia-Village-8560, Cyprus

**Offered at:** €12,000

**Estate ID:** 75411

**Ref:** ba4382536

Total plot's-land's area: 2676 m²

Coverage: 10 %

Density: 10 %

Available from: 2024-10-27

Offered at: 12,000

Type: **Agricultura**l

"""The property is an agricultural field in Pegeia. It is located 2,3km from the center of the community and 600m from the main road connecting Pegeia and Akoursos. The field has an area of 2,676sqm. Within the field, there is an animal shed that extends to the adjacent field with parcel 35. There are available fields for sale nearby with website reference: 7632, 7630."""...