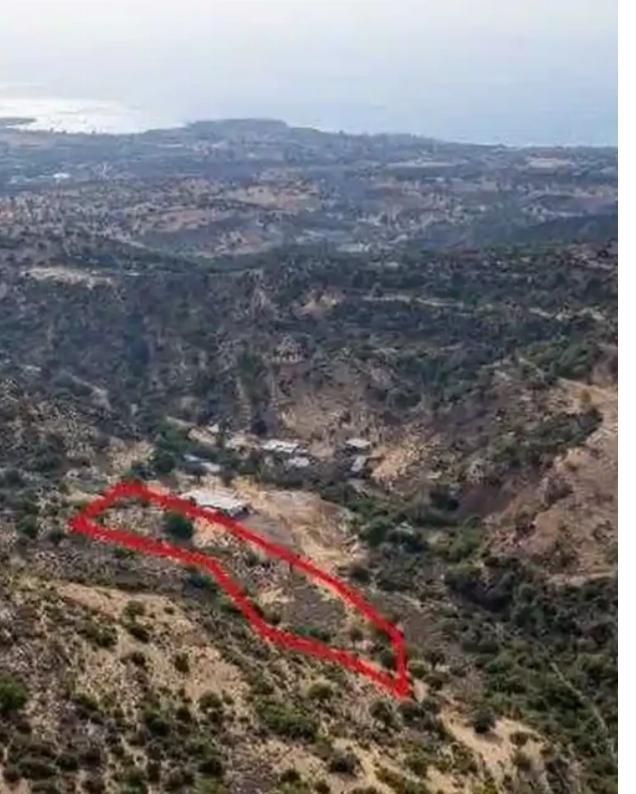

## Agricultural land 2676 m<sup>2</sup>

Paphos, Pegeia-Village-8560, Cyprus

**Offered at:** €12,000

**Estate ID:** 75411

**Ref:** ba4382536

Total plot's-land's area: 2676 m²

Coverage: 10 %

Density: 10 %

Available from: 2024-10-27

Offered at: 12,000

Type: **Agricultura**l

"""The property is an agricultural field in Pegeia. It is located 2,3km from the center of the community and 600m from the main road connecting Pegeia and Akoursos. The field has an area of 2,676sqm. Within the field, there is an animal shed that extends to the adjacent field with parcel 35. There are available fields for sale nearby with website reference: 7632, 7630."""...