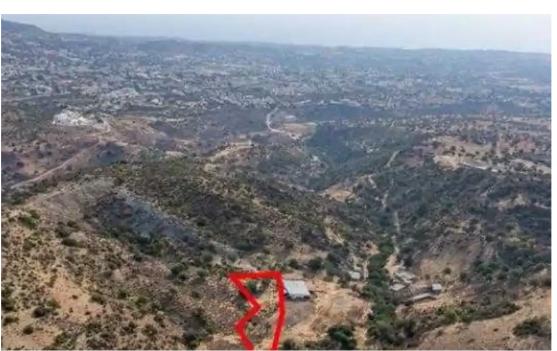

## Agricultural land 2676 m<sup>2</sup>

Paphos, Pegeia-Village-8560, Cyprus

**Offered at:** €12,000

**Estate ID:** 75411

**Ref:** ba4382536

Total plot's-land's area: 2676 m²

Coverage: 10 %

Density: 10 %

Available from: 2024-10-27

Offered at: 12,000

Type: **Agricultura**l

"""The property is an agricultural field in Pegeia. It is located 2,3km from the center of the community and 600m from the main road connecting Pegeia and Akoursos. The field has an area of 2,676sqm. Within the field, there is an animal shed that extends to the adjacent field with parcel 35. There are available fields for sale nearby with website reference: 7632, 7630."""...