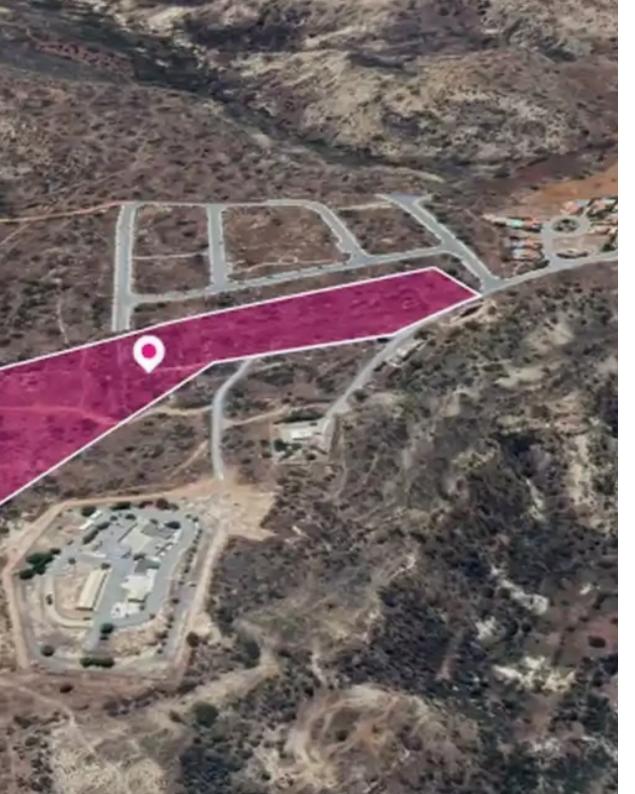

## Agricultural land 32321 m<sup>2</sup>

Limassol, Pissouri-4607, Cyprus

**Offered at:** € 920,000

**Estate ID:** 75413

**Ref:** ba5303529

Total plot's-land's area: 32321 m²

Available from: 2024-10-27

Offered at: 920,00

Type: Agricultura

"""This bi-zoned, sea view field, is extending to about 32,321 sq.m. in total. Access to the field is via two registered roads with total frontage of approx. 105m The asset is located approx. 400m north from the seashore and approx. 1,6km southwest of Pissouri community centre. The property falls within a duel Zone H6 (55%), with a building coefficient of 20%, coverage of 20%, and permission for 2 floors (8.3m) of construction and Zone ?3 (45%), with a building coefficient of 10%, coverage of 10%, and permission for 2 floors (8.3m) of construction. GPS coordinates: 34.650685 32.697330""""...