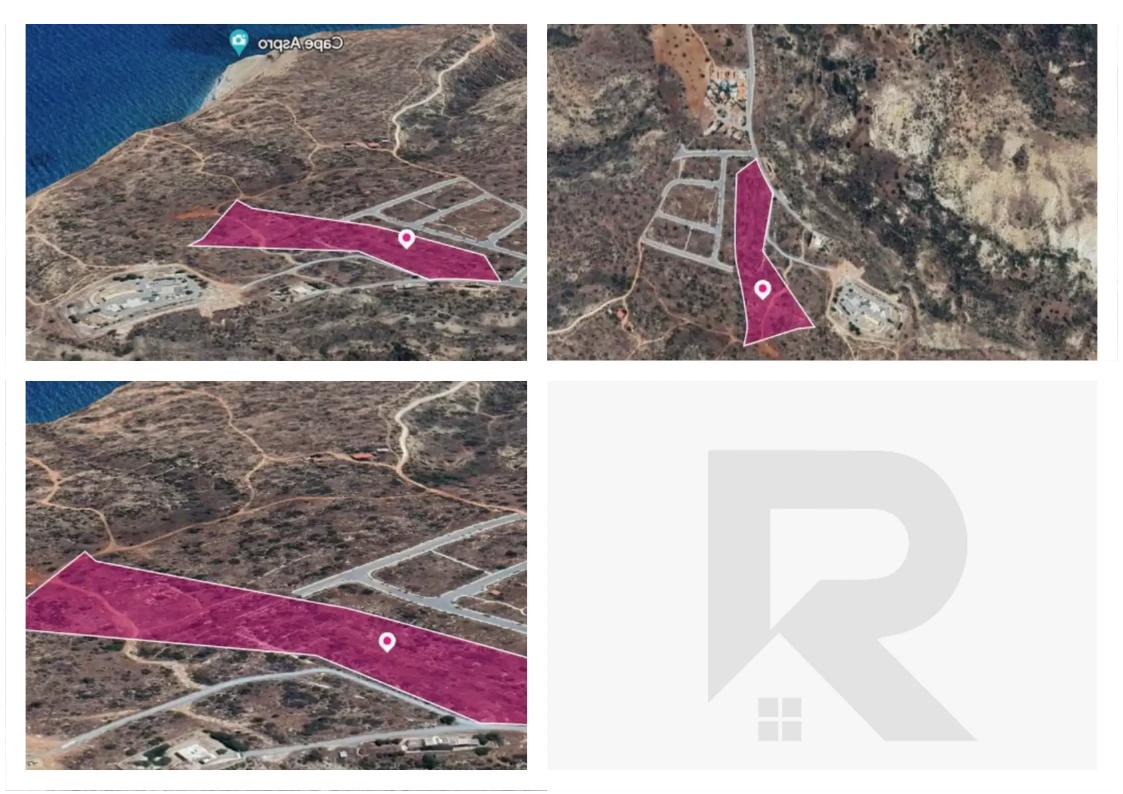

## Agricultural land 32321 m<sup>2</sup>

Limassol, Pissouri-4607, Cyprus

**Offered at:** € 920,000

**Estate ID:** 75413

**Ref:** ba5303529

Total plot's-land's area: 32321 m²

Available from: 2024-10-27

Offered at: 920,00

Type: Agricultura

"""This bi-zoned, sea view field, is extending to about 32,321 sq.m. in total. Access to the field is via two registered roads with total frontage of approx. 105m The asset is located approx. 400m north from the seashore and approx. 1,6km southwest of Pissouri community centre. The property falls within a duel Zone H6 (55%), with a building coefficient of 20%, coverage of 20%, and permission for 2 floors (8.3m) of construction and Zone ?3 (45%), with a building coefficient of 10%, coverage of 10%, and permission for 2 floors (8.3m) of construction. GPS coordinates: 34.650685 32.697330""""...