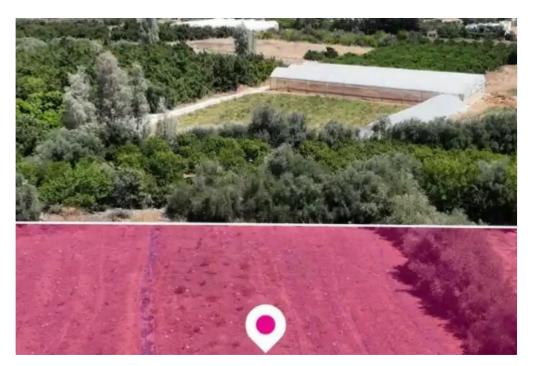

## Residential land 3011 m<sup>2</sup>

Paphos, Agia-Marina-Chrysochous-8881, Cyprus

**Offered at:** € 139,000

**Estate ID:** 75415

**Ref:** ba5303537

Total plot's-land's area: 3011 m²

Available from: 2024-10-27

Offered at: 139,00

Type: Residentia

"""Residential field, extending to about 3.011 sq.m. in total. The property is rectangularly shaped with a flat surface. Access to the plot is via a registered road with total frontage of approx.37m The asset is located approx. 600 m east of the coast The property falls within Zone H2, with a building coefficient of 90%, coverage of 50%, and permission for 2 floors (8.3m) of construction. location Coordinates: 35.11593814,32.51717902"""...

## **Estate on map:**