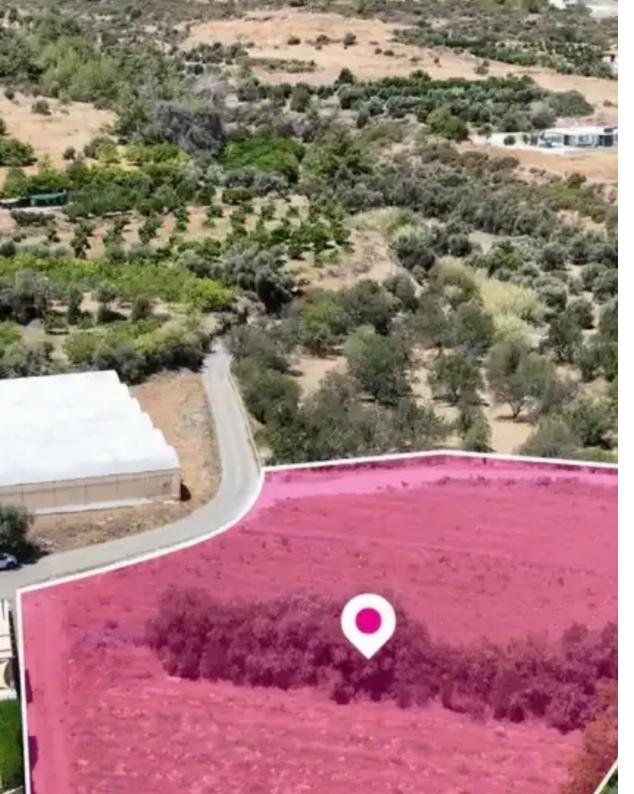

## Residential land 3011 m<sup>2</sup>

Paphos, Agia-Marina-Chrysochous-8881, Cyprus

**Offered at:** € 139,000

**Estate ID:** 75415

**Ref:** ba5303537

Total plot's-land's area: 3011 m²

Available from: 2024-10-27

Offered at: 139,00

Type: Residentia

"""Residential field, extending to about 3.011 sq.m. in total. The property is rectangularly shaped with a flat surface. Access to the plot is via a registered road with total frontage of approx.37m The asset is located approx. 600 m east of the coast The property falls within Zone H2, with a building coefficient of 90%, coverage of 50%, and permission for 2 floors (8.3m) of construction. location Coordinates: 35.11593814,32.51717902"""...

## **Estate on map:**