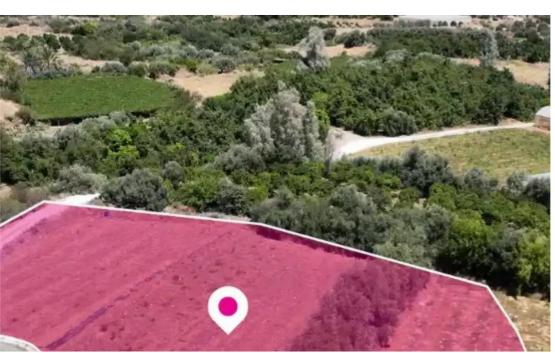

## Residential land 3011 m<sup>2</sup>

Paphos, Agia-Marina-Chrysochous-8881, Cyprus

**Offered at:** € 139,000

**Estate ID:** 75415

**Ref:** ba5303537

Total plot's-land's area: 3011 m²

Available from: 2024-10-27

Offered at: 139,00

Type: Residentia

"""Residential field, extending to about 3.011 sq.m. in total. The property is rectangularly shaped with a flat surface. Access to the plot is via a registered road with total frontage of approx.37m The asset is located approx. 600 m east of the coast The property falls within Zone H2, with a building coefficient of 90%, coverage of 50%, and permission for 2 floors (8.3m) of construction. location Coordinates: 35.11593814,32.51717902"""...

## **Estate on map:**