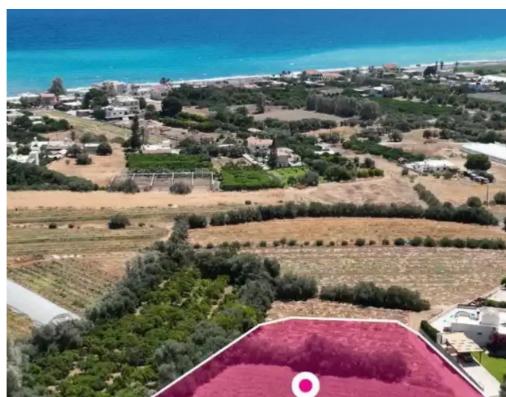

## Residential land 3011 m<sup>2</sup>

Paphos, Agia-Marina-Chrysochous-8881, Cyprus

**Offered at:** € 139,000

**Estate ID:** 75415

**Ref:** ba5303537

Total plot's-land's area: 3011 m²

Available from: 2024-10-27

Offered at: 139,00

Type: Residentia

"""Residential field, extending to about 3.011 sq.m. in total. The property is rectangularly shaped with a flat surface. Access to the plot is via a registered road with total frontage of approx.37m The asset is located approx. 600 m east of the coast The property falls within Zone H2, with a building coefficient of 90%, coverage of 50%, and permission for 2 floors (8.3m) of construction. location Coordinates: 35.11593814,32.51717902"""...

## **Estate on map:**