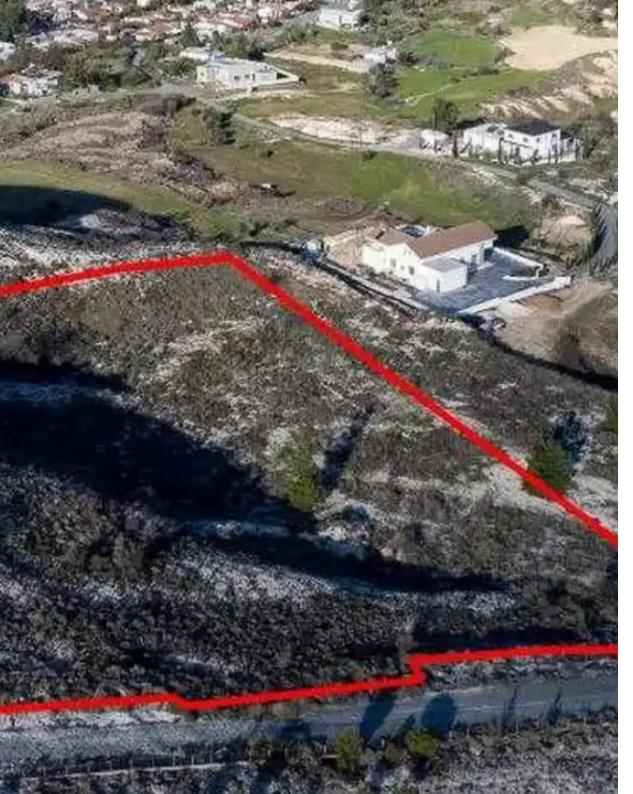

## Residential land 8450 m<sup>2</sup>

Nicosia, Arediou-2614 , Cyprus

**Offered at:** €75,000

**Estate ID:** 75418

**Ref:** ba3968702

Total plot's-land's area: 8450 m²

Coverage: 35 %

Density: 60 %

Available from: 2024-10-27

Offered at: **75,00** 

Type: Residential

"""The asset is a 50% share of a residential field in Arediou, Nicosia. It is located on the east side of the 2nd District High School of Nicosia, and 100m from Petrou Giallourou street. The field has a total area of 8,450sqm and benefits from a road frontage of 80m. The corresponding area of the asset is approximately 4,225sqm. It offers close proximity to all amenities and easy access to the main road to Nicosia."""...