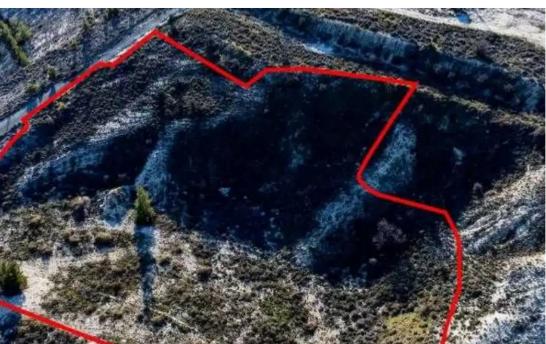

## Residential land 8450 m<sup>2</sup>

Nicosia, Arediou-2614 , Cyprus

**Offered at:** €75,000

**Estate ID:** 75418

**Ref:** ba3968702

Total plot's-land's area: 8450 m²

Coverage: 35 %

Density: 60 %

Available from: 2024-10-27

Offered at: **75,00** 

Type: Residential

"""The asset is a 50% share of a residential field in Arediou, Nicosia. It is located on the east side of the 2nd District High School of Nicosia, and 100m from Petrou Giallourou street. The field has a total area of 8,450sqm and benefits from a road frontage of 80m. The corresponding area of the asset is approximately 4,225sqm. It offers close proximity to all amenities and easy access to the main road to Nicosia."""...