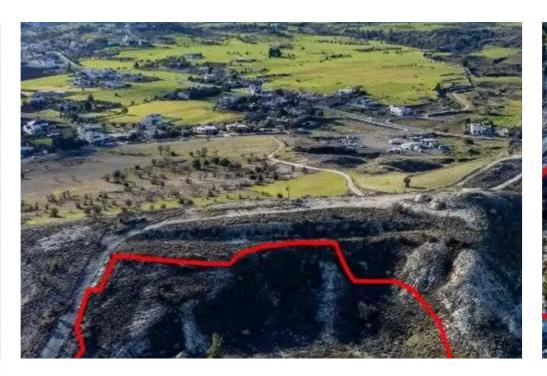

## Residential land 8450 m<sup>2</sup>

Nicosia, Arediou-2614 , Cyprus

**Offered at:** €75,000

**Estate ID:** 75418

**Ref:** ba3968702

Total plot's-land's area: 8450 m²

Coverage: 35 %

Density: 60 %

Available from: 2024-10-27

Offered at: **75,00** 

Type: Residential

"""The asset is a 50% share of a residential field in Arediou, Nicosia. It is located on the east side of the 2nd District High School of Nicosia, and 100m from Petrou Giallourou street. The field has a total area of 8,450sqm and benefits from a road frontage of 80m. The corresponding area of the asset is approximately 4,225sqm. It offers close proximity to all amenities and easy access to the main road to Nicosia."""...