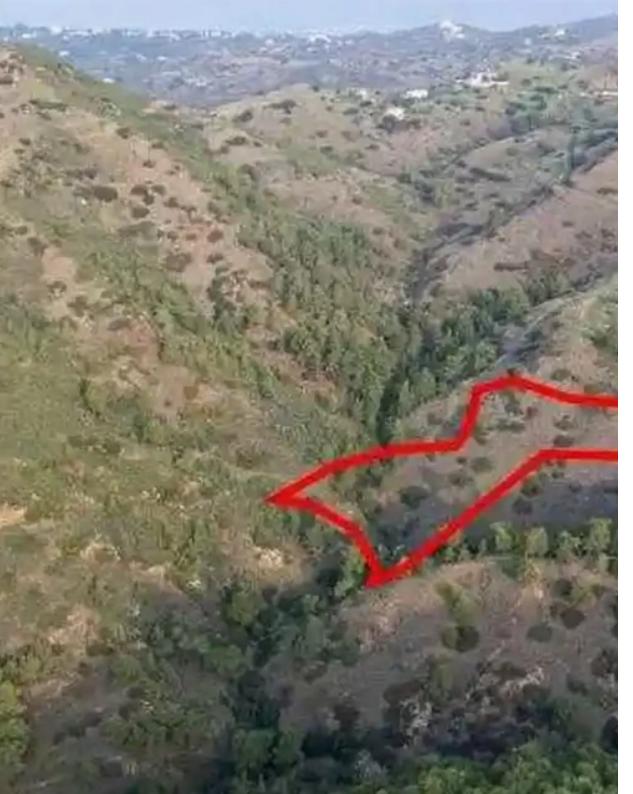

## Agricultural land 3345 m<sup>2</sup>

Nicosia, Pigenia-2962, Cyprus

**Offered at:** €3,000

**Estate ID:** 75420

**Ref:** ba4480470

Total plot's-land's area: 3345 m²

Coverage: 10 %

Density: 10 %

Available from: 2024-10-27

Offered at: 3,000

Type: **Agricultura**l

"""The property is a 50% share of an agricultural field in Pigenia. It is located 750m from the center of the community and 3km from the sea. The field has a total area of 3,345sqm and corresponding area is approximately 1,672.5sqm. It abuts a registered road on its eastern border, with a frontage of 72m."""...