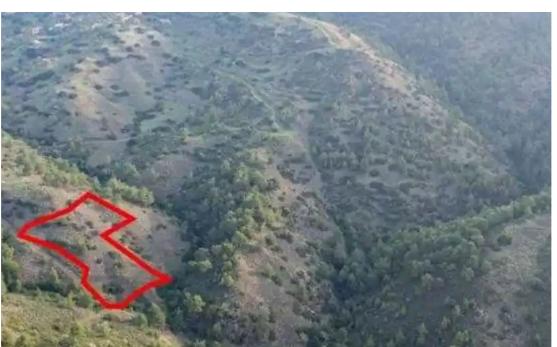

## Agricultural land 3345 m<sup>2</sup>

Nicosia, Pigenia-2962, Cyprus

**Offered at:** €3,000

**Estate ID:** 75420

**Ref:** ba4480470

Total plot's-land's area: 3345 m²

Coverage: 10 %

Density: 10 %

Available from: 2024-10-27

Offered at: 3,000

Type: **Agricultura**l

"""The property is a 50% share of an agricultural field in Pigenia. It is located 750m from the center of the community and 3km from the sea. The field has a total area of 3,345sqm and corresponding area is approximately 1,672.5sqm. It abuts a registered road on its eastern border, with a frontage of 72m."""...