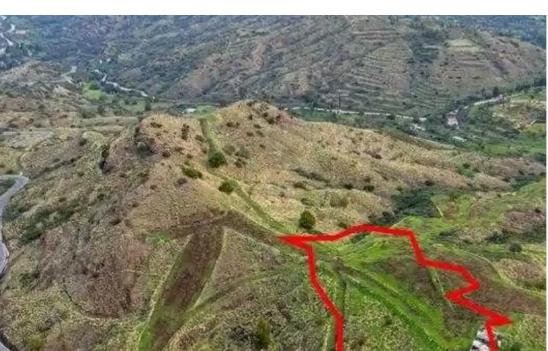

## Residential land 6689 m<sup>2</sup>

Nicosia, Pano-Pyrgos-2950, Cyprus

**Offered at:** €23,500

**Estate ID:** 75421

**Ref:** ba4480474

Total plot's-land's area: 6689 m²

Coverage: 15 %

Density: 15 %

Available from: 2024-10-27

Offered at: 23,500

Type: Residential

"""The property is a shared (33%) residential field in Pano Pyrgos. It is located 270m from the center of the community and 600m from Profitis Elias church. The field has a total area of 6,689sqm (the corresponding area is approximately 2,207sqm). It abuts a pathway along its northern boundary with a frontage of 6 m and the nearest registered road is at a distance of 45m."""...