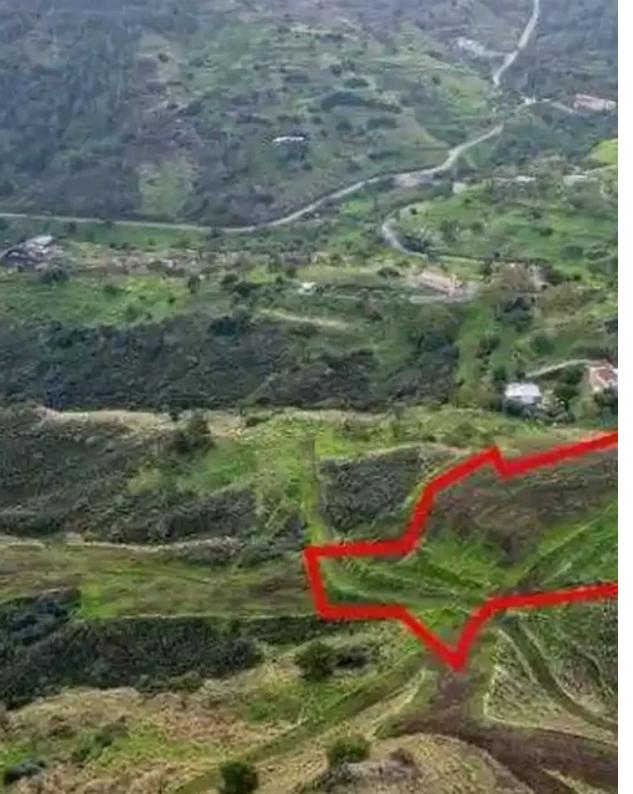

## Residential land 6689 m<sup>2</sup>

Nicosia, Pano-Pyrgos-2950, Cyprus

**Offered at:** €23,500

**Estate ID:** 75421

**Ref:** ba4480474

Total plot's-land's area: 6689 m²

Coverage: 15 %

Density: 15 %

Available from: 2024-10-27

Offered at: 23,500

Type: Residential

"""The property is a shared (33%) residential field in Pano Pyrgos. It is located 270m from the center of the community and 600m from Profitis Elias church. The field has a total area of 6,689sqm (the corresponding area is approximately 2,207sqm). It abuts a pathway along its northern boundary with a frontage of 6 m and the nearest registered road is at a distance of 45m."""...