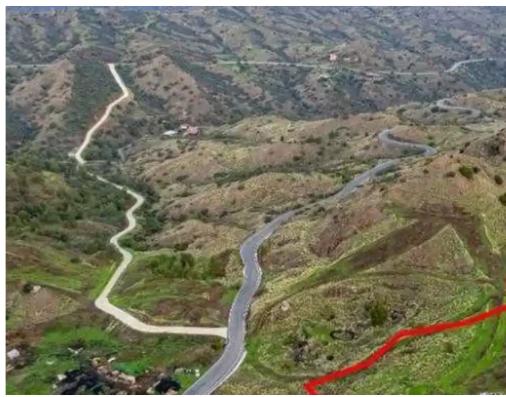

## Residential land 6689 m<sup>2</sup>

Nicosia, Pano-Pyrgos-2950, Cyprus

**Offered at:** €23,500

**Estate ID:** 75421

**Ref:** ba4480474

Total plot's-land's area: 6689 m²

Coverage: 15 %

Density: 15 %

Available from: 2024-10-27

Offered at: 23,500

Type: Residential

"""The property is a shared (33%) residential field in Pano Pyrgos. It is located 270m from the center of the community and 600m from Profitis Elias church. The field has a total area of 6,689sqm (the corresponding area is approximately 2,207sqm). It abuts a pathway along its northern boundary with a frontage of 6 m and the nearest registered road is at a distance of 45m."""...