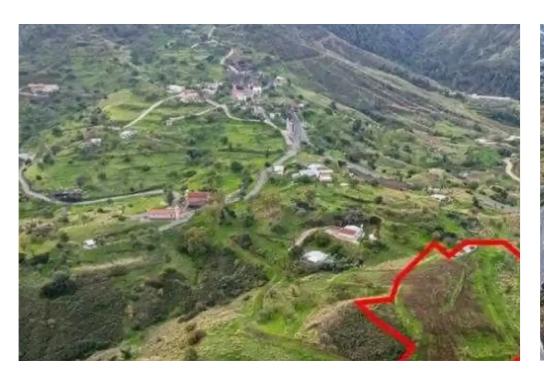

## Residential land 6689 m<sup>2</sup>

Nicosia, Pano-Pyrgos-2950, Cyprus

**Offered at:** €23,500

**Estate ID:** 75421

**Ref:** ba4480474

Total plot's-land's area: 6689 m²

Coverage: 15 %

Density: 15 %

Available from: 2024-10-27

Offered at: 23,500

Type: Residential

"""The property is a shared (33%) residential field in Pano Pyrgos. It is located 270m from the center of the community and 600m from Profitis Elias church. The field has a total area of 6,689sqm (the corresponding area is approximately 2,207sqm). It abuts a pathway along its northern boundary with a frontage of 6 m and the nearest registered road is at a distance of 45m."""...