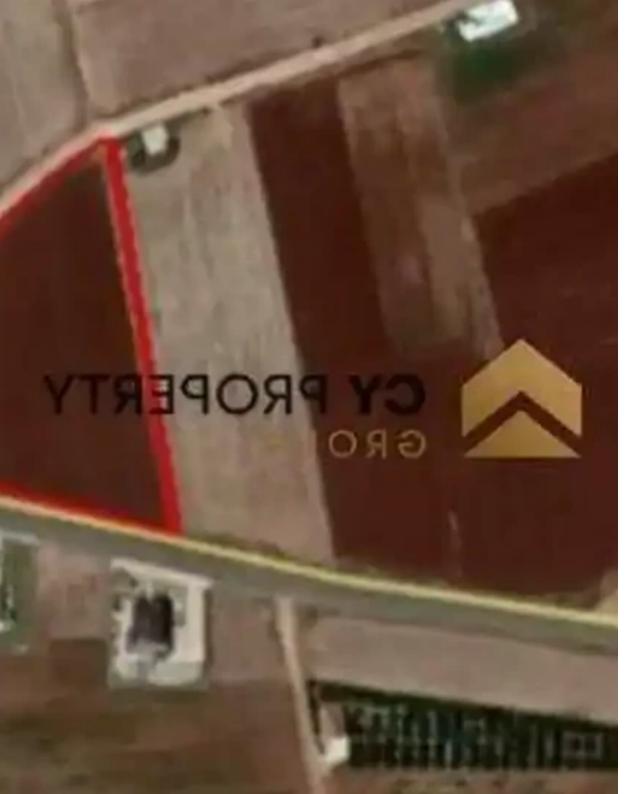

## Agricultural land 11182 m<sup>2</sup>

Larnaka, Ormideia-7530, Cyprus

**Offered at:** €112,000

**Estate ID:** 75430

**Ref:** ba4732819

Total plot's-land's area: 11182 m²

Coverage: 6 %

Density: 6 %

Available from: 2024-10-27

Offered at: 112,000

Type: **Agricultura**l

""Agricultural field available for sale in Ormideia community, of Larnaca District. It is located about 2km east of the centre of the village and 650 meters north of the Larnaca - Paralimni highway. The immediate area consists of undeveloped parcels of land. Also the asset has the potential to be covered by all utility services (water, electricity and telecommunication). The field has an area of 11,182sqm and falls within the British Sovereign Base areas. The field benefits from a road frontage of approximately 178 meters from Ormideia - Xylofagou road on its south border and c. 170m along a registered dirt road on its north border. The asset falls within protection planning zone Z1 with 6...