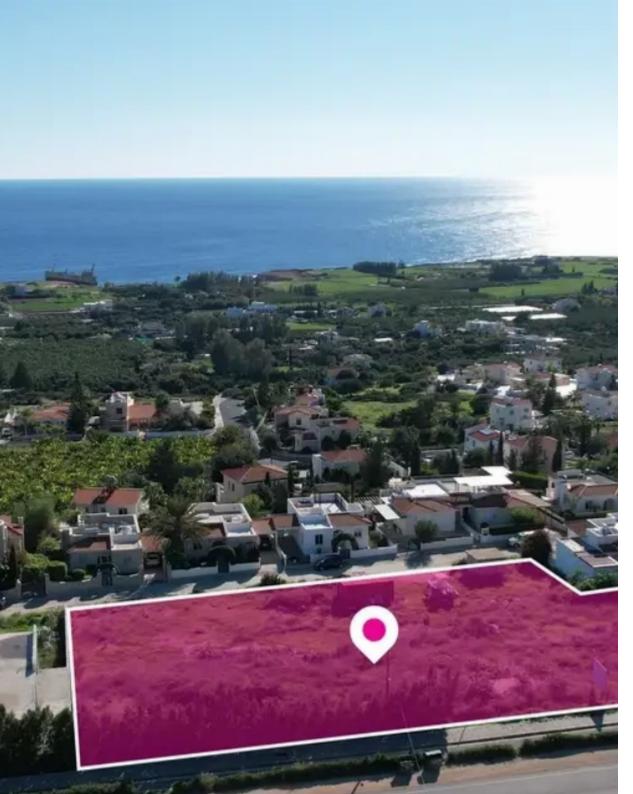

## Residential land 3064 m<sup>2</sup>

Paphos, Pegeia-Coral-Bay-Kolpos-Korallion-8575 , Cyprus

**Offered at:** €335,000

**Estate ID:** 75433

**Ref:** ba5481020

Total plot's-land's area: 3064 m<sup>2</sup>

Available from: 2024-10-27

Offered at: 335,000

Type: Residentia

""""Residential field, extending to about 3.064sq.m. in total with an unexhausted building density rights of 558sq.m. The property is rectangularly shaped with a flat surface. Access to the field is via a right of way which is facing the north-east side of the property. Total frontage is approximately 60 m. Location Coordinates: 34.88051440 32.34973467""""...