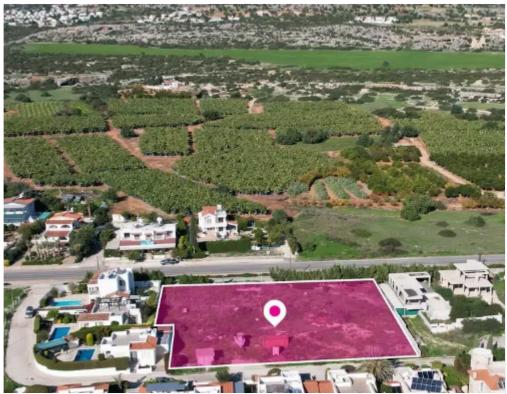

## Residential land 3064 m<sup>2</sup>

Paphos, Pegeia-Coral-Bay-Kolpos-Korallion-8575 , Cyprus

**Offered at:** €335,000

**Estate ID:** 75433

**Ref:** ba5481020

Total plot's-land's area: 3064 m<sup>2</sup>

Available from: 2024-10-27

Offered at: 335,000

Type: Residentia

""""Residential field, extending to about 3.064sq.m. in total with an unexhausted building density rights of 558sq.m. The property is rectangularly shaped with a flat surface. Access to the field is via a right of way which is facing the north-east side of the property. Total frontage is approximately 60 m. Location Coordinates: 34.88051440 32.34973467""""...