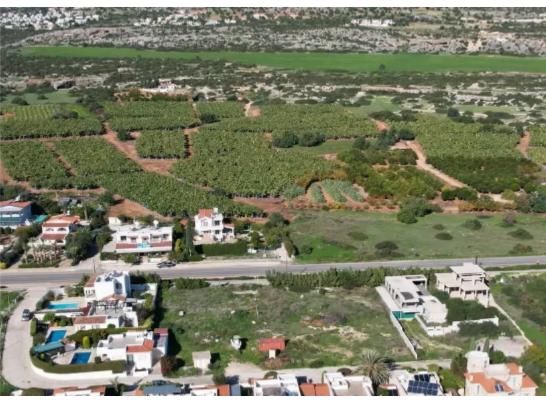

## Residential land 3064 m<sup>2</sup>

Paphos, Pegeia-Coral-Bay-Kolpos-Korallion-8575 , Cyprus

**Offered at:** €335,000

**Estate ID:** 75433

**Ref:** ba5481020

Total plot's-land's area: 3064 m<sup>2</sup>

Available from: 2024-10-27

Offered at: 335,000

Type: Residentia

""""Residential field, extending to about 3.064sq.m. in total with an unexhausted building density rights of 558sq.m. The property is rectangularly shaped with a flat surface. Access to the field is via a right of way which is facing the north-east side of the property. Total frontage is approximately 60 m. Location Coordinates: 34.88051440 32.34973467""""...