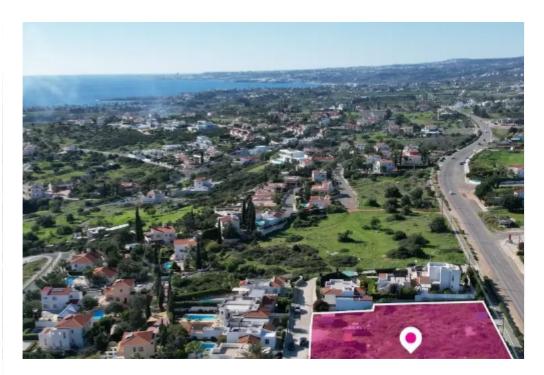

## Residential land 3064 m<sup>2</sup>

Paphos, Pegeia-Coral-Bay-Kolpos-Korallion-8575 , Cyprus

**Offered at:** €335,000

**Estate ID:** 75433

**Ref:** ba5481020

Total plot's-land's area: 3064 m<sup>2</sup>

Available from: 2024-10-27

Offered at: 335,000

Type: Residentia

""""Residential field, extending to about 3.064sq.m. in total with an unexhausted building density rights of 558sq.m. The property is rectangularly shaped with a flat surface. Access to the field is via a right of way which is facing the north-east side of the property. Total frontage is approximately 60 m. Location Coordinates: 34.88051440 32.34973467""""...