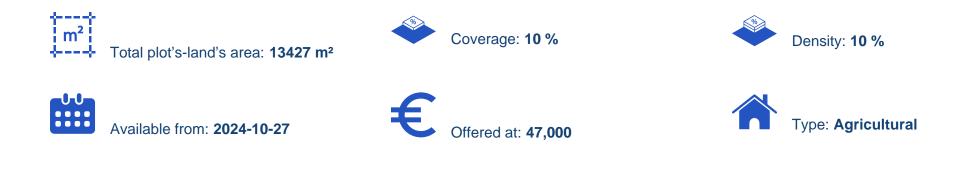

## Agricultural land 13427 m<sup>2</sup>

Larnaka, Pano-Lefkara-7700, Cyprus

Offered at: €47,000 Estate ID: 75436 Ref: ba4712209

""""Two agricultural adjacent fields available for sale with total area of approximately 13,427 square meters in Skarinou village, of Larnaca District. They are located 1.2 km from Skarinou centre. Access to the fields is provided via a registered road with total frontage of approximately 164 meters. This property consists of: Both properties fall within Zone ?3, with a building coefficient of 10%, coverage of 10%, and permission for 2 floors (8.3m) of construction"""...