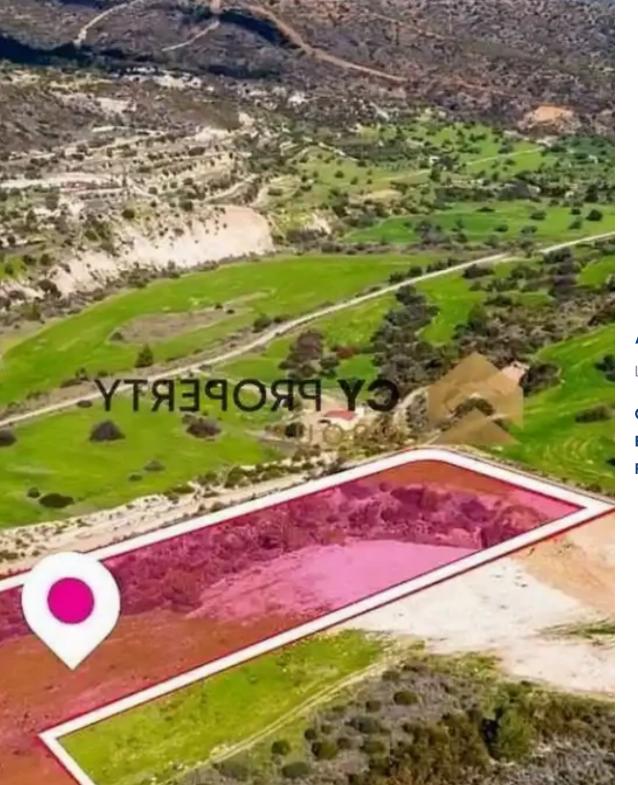

## Agricultural land 13427 m<sup>2</sup>

Larnaka, Pano-Lefkara-7700, Cyprus

Offered at: €47,000 Estate ID: 75436 Ref: ba4712209

""""Two agricultural adjacent fields available for sale with total area of approximately 13,427 square meters in Skarinou village, of Larnaca District. They are located 1.2 km from Skarinou centre. Access to the fields is provided via a registered road with total frontage of approximately 164 meters. This property consists of: Both properties fall within Zone ?3, with a building coefficient of 10%, coverage of 10%, and permission for 2 floors (8.3m) of construction"""...