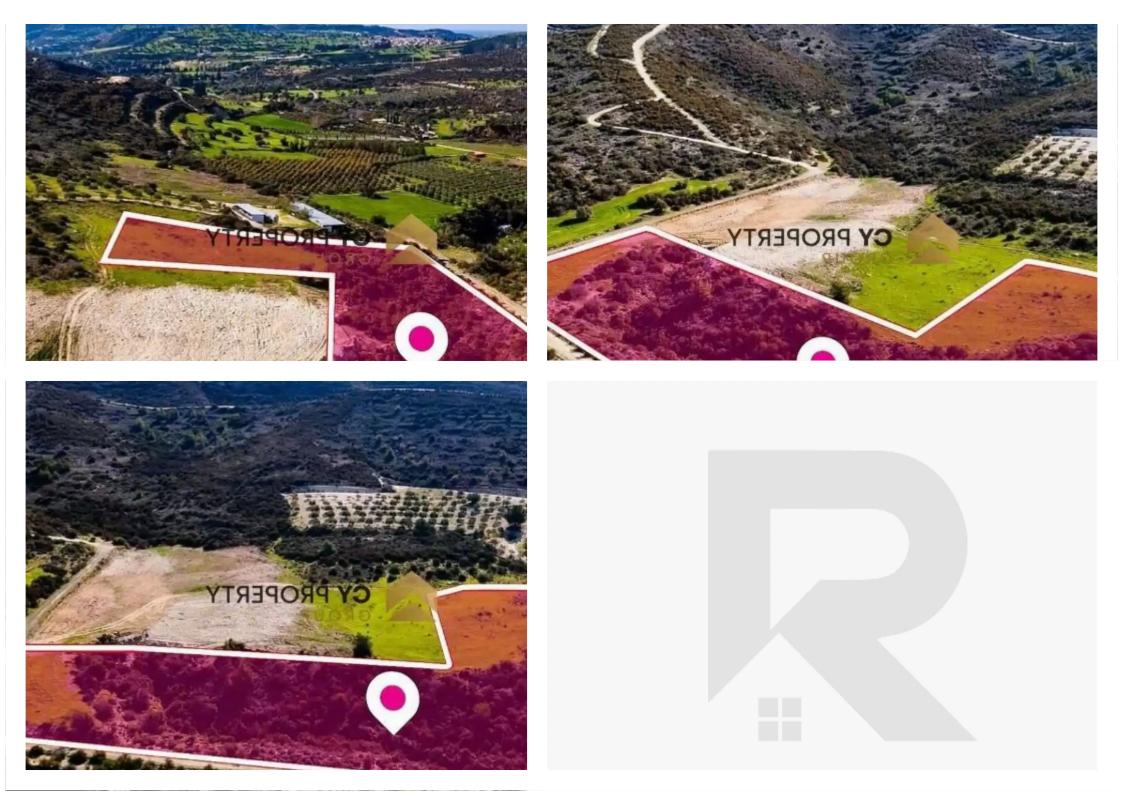

## Agricultural land 13427 m<sup>2</sup>

Larnaka, Pano-Lefkara-7700, Cyprus

Offered at: €47,000 Estate ID: 75436 Ref: ba4712209

""""Two agricultural adjacent fields available for sale with total area of approximately 13,427 square meters in Skarinou village, of Larnaca District. They are located 1.2 km from Skarinou centre. Access to the fields is provided via a registered road with total frontage of approximately 164 meters. This property consists of: Both properties fall within Zone ?3, with a building coefficient of 10%, coverage of 10%, and permission for 2 floors (8.3m) of construction"""...