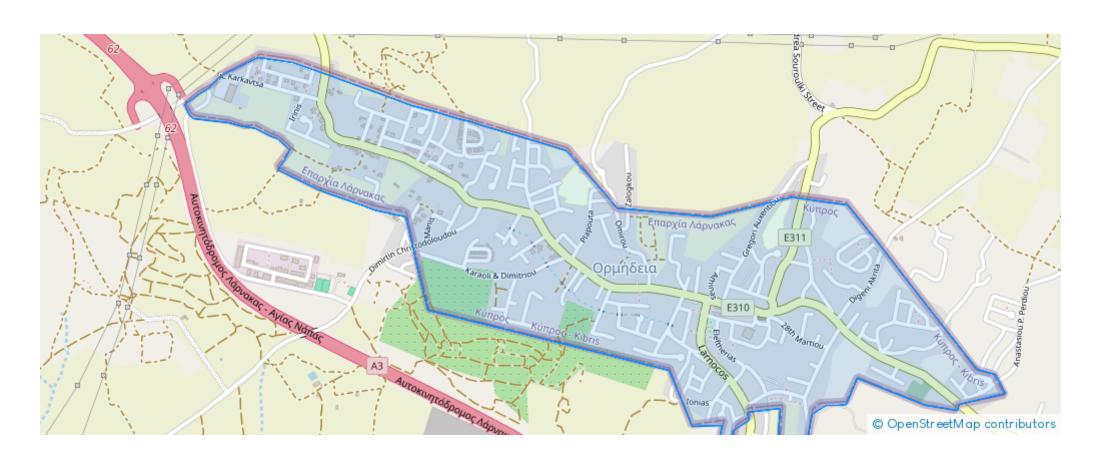

Coverage: 35 %



Density: 60 %



Available from: 2024-10-27



Offered at: 92,000



Type: Residential

""Residential plot available for sale in Ormideia community, of Larnaca District which is located 68 meters east of the Ormidia - Xylotympou road and 640 meters northeast of the Larnaca - Ayia Napa motorway. The immediate area comprises of undeveloped parcels of land and some scattered residential developments. The plot has a total land area of 831sqm, with flat even surface and benefits from a road frontage of 40meters. The asset is covered by all utility services (water, electricity and telecommunication). Also falls within residential planning zone H3 with 60% building density, 35% coverage, 2 floors and a maximum height of 8,3m. Title deed available.""...

## **Estate on map:**