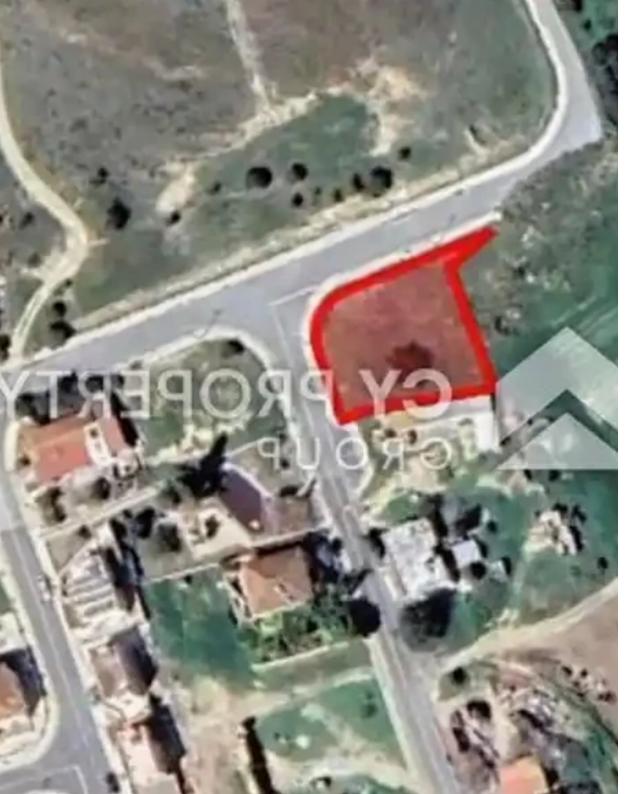

## Residential land 831 m<sup>2</sup>

Larnaka, Ormideia-Village-7506, Cyprus

**Offered at:** €92,000

**Estate ID:** 75438

**Ref:** ba4732269

Total plot's-land's area: 831 m²

Coverage: 35 %

Density: 60 %

Available from: 2024-10-27

Offered at: 92,000

Type: Residential

""Residential plot available for sale in Ormideia community, of Larnaca District which is located 68 meters east of the Ormidia - Xylotympou road and 640 meters northeast of the Larnaca - Ayia Napa motorway. The immediate area comprises of undeveloped parcels of land and some scattered residential developments. The plot has a total land area of 831sqm, with flat even surface and benefits from a road frontage of 40meters. The asset is covered by all utility services (water, electricity and telecommunication). Also falls within residential planning zone H3 with 60% building density, 35% coverage, 2 floors and a maximum height of 8,3m. Title deed available.""...