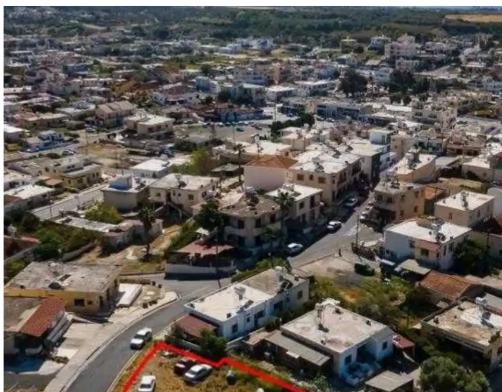

## Residential land 588 m<sup>2</sup>

Larnaka, Ormideia-Village-7506, Cyprus

**Offered at:** €73,000

**Estate ID:** 75445

**Ref:** ba4942517

Total plot's-land's area: 588 m²

Coverage: 70 %

Density: 120 %

Available from: 2024-10-27

Offered at: 73,00

Type: Residential

"""The property is a residential plot in Ormideia. It is located 1,2km from the highway and 195m from Anexartisias street. The plot has an area of 588sqm with road frontage of 29m. It offers close proximity to all amenities and easy access to the highway and to the sea. It should be noted that the property is affected by road widening provisions by 100sqm on its western boundary.""""...