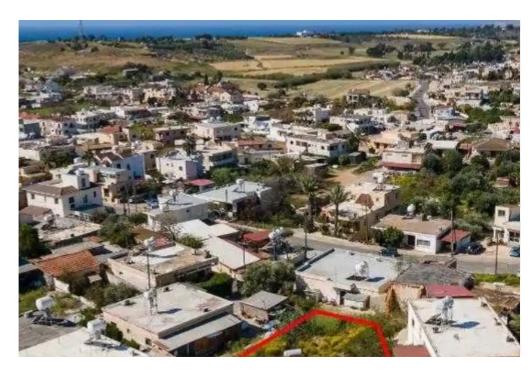

## Residential land 588 m<sup>2</sup>

Larnaka, Ormideia-Village-7506, Cyprus

**Offered at:** €73,000

**Estate ID:** 75445

**Ref:** ba4942517

Total plot's-land's area: 588 m²

Coverage: 70 %

Density: 120 %

Available from: 2024-10-27

Offered at: 73,00

Type: Residential

"""The property is a residential plot in Ormideia. It is located 1,2km from the highway and 195m from Anexartisias street. The plot has an area of 588sqm with road frontage of 29m. It offers close proximity to all amenities and easy access to the highway and to the sea. It should be noted that the property is affected by road widening provisions by 100sqm on its western boundary.""""...