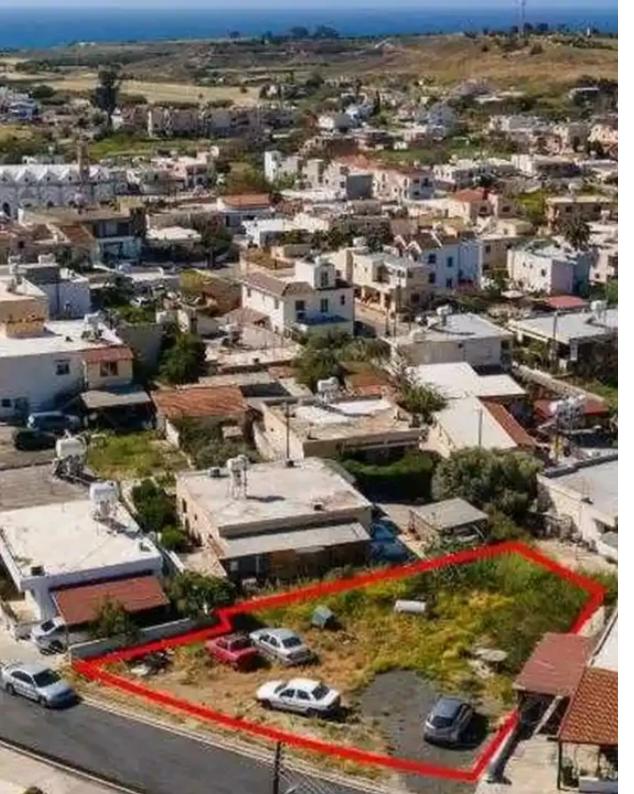

## Residential land 588 m<sup>2</sup>

Larnaka, Ormideia-Village-7506, Cyprus

**Offered at:** €73,000

**Estate ID:** 75445

**Ref:** ba4942517

Total plot's-land's area: 588 m²

Coverage: 70 %

Density: 120 %

Available from: 2024-10-27

Offered at: 73,00

Type: Residential

"""The property is a residential plot in Ormideia. It is located 1,2km from the highway and 195m from Anexartisias street. The plot has an area of 588sqm with road frontage of 29m. It offers close proximity to all amenities and easy access to the highway and to the sea. It should be noted that the property is affected by road widening provisions by 100sqm on its western boundary.""""...