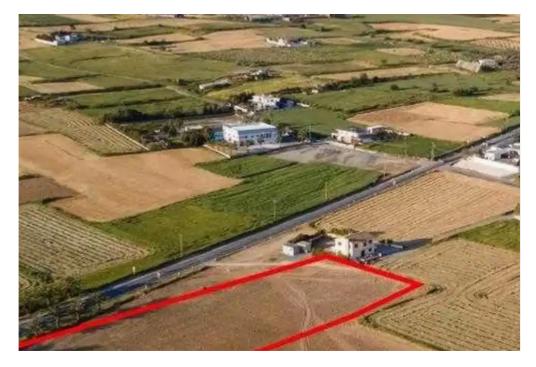

## Residential land 6680 m<sup>2</sup>

Larnaka, Athienou-7600, Cyprus

Offered at: €135,000 Estate ID: 75451 Ref: ba5111922

""""The property relates to a shared (41,67%) residential field in Athienou, Larnaca. It is located 1km from the local primary school and abuts to its south boundary with the road network which connects Aradippou - Athienou, in a distance of 135m from the nearest registered road network. It has a land area of 6,680sqm and Gordian's share corresponds approximately to 2,783sqm. Gordian has also for sale adjacent fields with reg.no. 0/28525 (Ref. No. 6988), 0/28957 (Ref. No. 8175) and 0/25765 (Ref. No. 9226).""""...