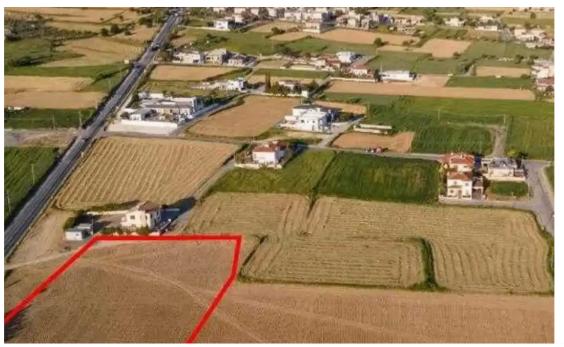

## Residential land 6680 m<sup>2</sup>

Larnaka, Athienou-7600, Cyprus

Offered at: €135,000 Estate ID: 75451 Ref: ba5111922

""""The property relates to a shared (41,67%) residential field in Athienou, Larnaca. It is located 1km from the local primary school and abuts to its south boundary with the road network which connects Aradippou - Athienou, in a distance of 135m from the nearest registered road network. It has a land area of 6,680sqm and Gordian's share corresponds approximately to 2,783sqm. Gordian has also for sale adjacent fields with reg.no. 0/28525 (Ref. No. 6988), 0/28957 (Ref. No. 8175) and 0/25765 (Ref. No. 9226).""""...