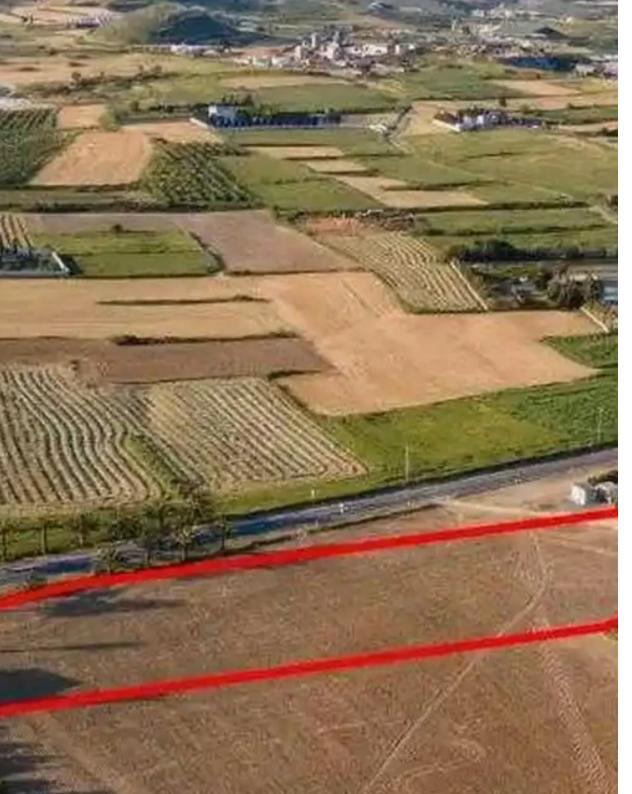

## Residential land 6680 m<sup>2</sup>

Larnaka, Athienou-7600, Cyprus

Offered at: €135,000 Estate ID: 75451 Ref: ba5111922

""""The property relates to a shared (41,67%) residential field in Athienou, Larnaca. It is located 1km from the local primary school and abuts to its south boundary with the road network which connects Aradippou - Athienou, in a distance of 135m from the nearest registered road network. It has a land area of 6,680sqm and Gordian's share corresponds approximately to 2,783sqm. Gordian has also for sale adjacent fields with reg.no. 0/28525 (Ref. No. 6988), 0/28957 (Ref. No. 8175) and 0/25765 (Ref. No. 9226).""""...