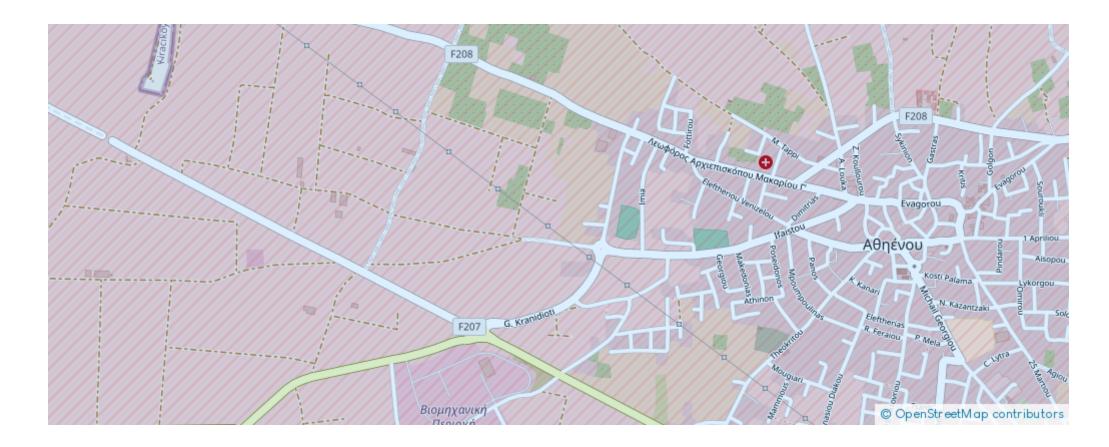

## Residential land 6680 m<sup>2</sup>

Larnaka, Athienou-7600, Cyprus

Offered at: €135,000 Estate ID: 75451 Ref: ba5111922











""""The property relates to a shared (41,67%) residential field in Athienou, Larnaca. It is located 1km from the local primary school and abuts to its south boundary with the road network which connects Aradippou - Athienou, in a distance of 135m from the nearest registered road network. It has a land area of 6,680sqm and Gordian's share corresponds approximately to 2,783sqm. Gordian has also for sale adjacent fields with reg.no. 0/28525 (Ref. No. 6988), 0/28957 (Ref. No. 8175) and 0/25765 (Ref. No. 9226).""""...

## **Estate on map:**