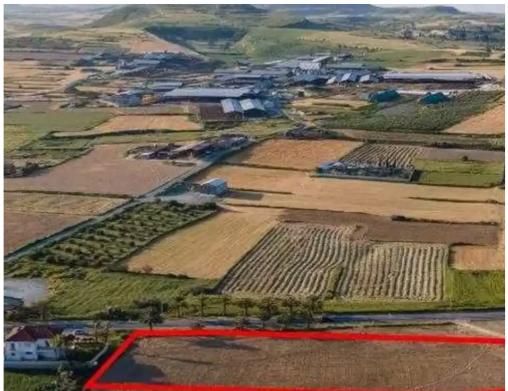

## Residential land 6680 m<sup>2</sup>

Larnaka, Athienou-7600, Cyprus

Offered at: €135,000 Estate ID: 75451 Ref: ba5111922

""""The property relates to a shared (41,67%) residential field in Athienou, Larnaca. It is located 1km from the local primary school and abuts to its south boundary with the road network which connects Aradippou - Athienou, in a distance of 135m from the nearest registered road network. It has a land area of 6,680sqm and Gordian's share corresponds approximately to 2,783sqm. Gordian has also for sale adjacent fields with reg.no. 0/28525 (Ref. No. 6988), 0/28957 (Ref. No. 8175) and 0/25765 (Ref. No. 9226).""""...