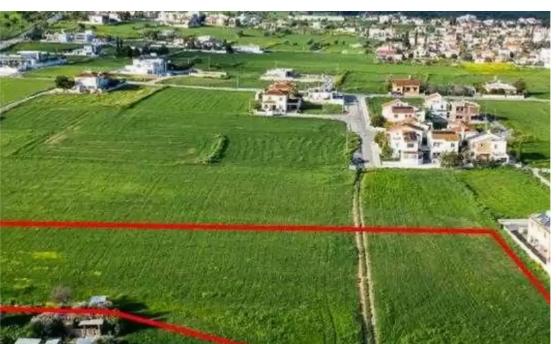

## Residential land 7024 m<sup>2</sup>

Larnaka, Athienou-7600, Cyprus

**Offered at:** € 140,000

**Estate ID:** 75455

**Ref:** ba5111924

Total plot's-land's area: 7024 m²

Coverage: 50 %

Density: 90 %

Available from: 2024-10-27

Offered at: **140,00** 

Type: Residential

"""The property relates to a shared (41,67%) residential field in Athienou, It is located 900m from the local primary school and 100m from the main road which connects Aradippou - Athienou, in a distance of 50m from the nearest registered road. It has a land area of 7,024sqm and Gordian's share corresponds approximately to 2,926sqm. Gordian has for sale the adjacent fields with reg.no. 0/28525 (Ref. No. 6988), 0/28957 (Ref. No. 8175) and 0/34530 (Ref. No. 9227)."""...

## **Estate on map:**