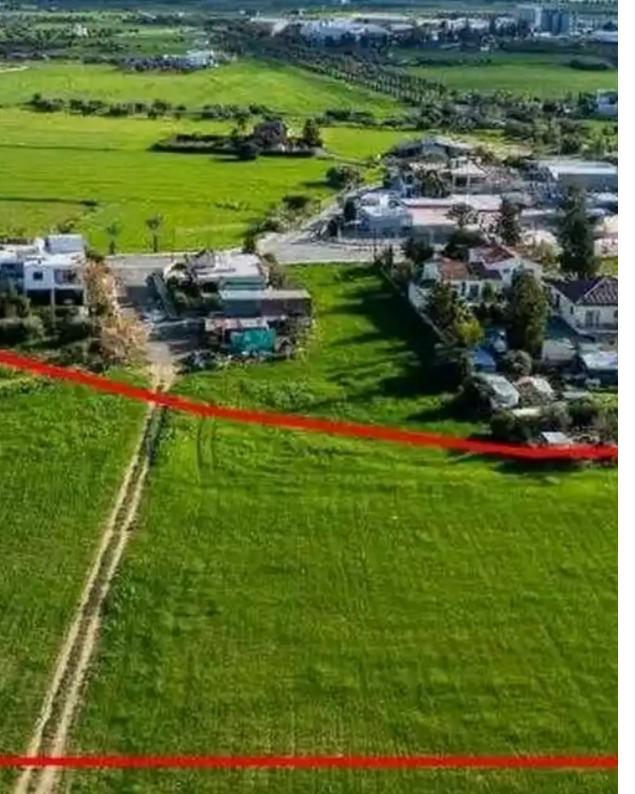

## Residential land 7024 m<sup>2</sup>

Larnaka, Athienou-7600, Cyprus

**Offered at:** € 140,000

**Estate ID:** 75455

**Ref:** ba5111924

Total plot's-land's area: 7024 m²

Coverage: 50 %

Density: 90 %

Available from: 2024-10-27

Offered at: **140,00** 

Type: Residential

"""The property relates to a shared (41,67%) residential field in Athienou, It is located 900m from the local primary school and 100m from the main road which connects Aradippou - Athienou, in a distance of 50m from the nearest registered road. It has a land area of 7,024sqm and Gordian's share corresponds approximately to 2,926sqm. Gordian has for sale the adjacent fields with reg.no. 0/28525 (Ref. No. 6988), 0/28957 (Ref. No. 8175) and 0/34530 (Ref. No. 9227)."""...

## **Estate on map:**