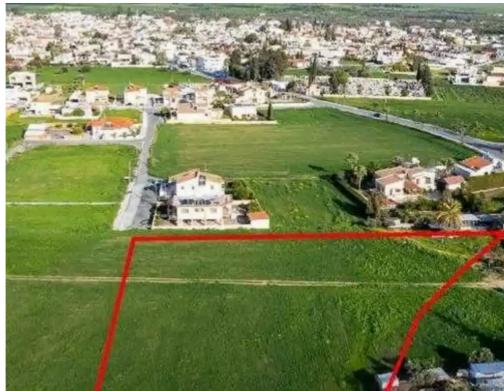

## Residential land 7024 m<sup>2</sup>

Larnaka, Athienou-7600, Cyprus

**Offered at:** € 140,000

**Estate ID:** 75455

**Ref:** ba5111924

Total plot's-land's area: 7024 m²

Coverage: 50 %

Density: 90 %

Available from: 2024-10-27

Offered at: **140,00** 

Type: Residential

"""The property relates to a shared (41,67%) residential field in Athienou, It is located 900m from the local primary school and 100m from the main road which connects Aradippou - Athienou, in a distance of 50m from the nearest registered road. It has a land area of 7,024sqm and Gordian's share corresponds approximately to 2,926sqm. Gordian has for sale the adjacent fields with reg.no. 0/28525 (Ref. No. 6988), 0/28957 (Ref. No. 8175) and 0/34530 (Ref. No. 9227)."""...

## **Estate on map:**