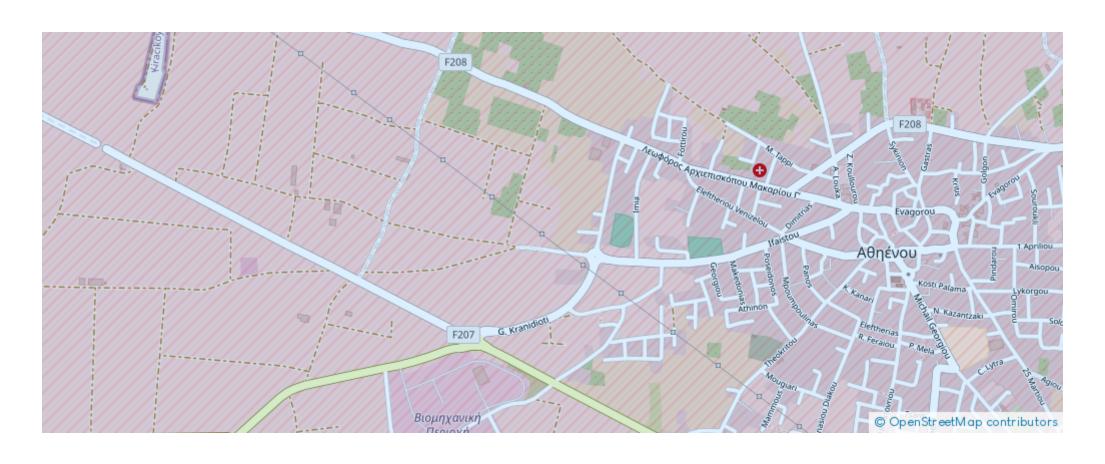

## Residential land 7024 m<sup>2</sup>

Larnaka, Athienou-7600, Cyprus

**Offered at:** € 140,000

**Estate ID:** 75455

**Ref:** ba5111924











Total plot's-land's area: 7024 m²



Coverage: 50 %



Density: 90 %



Available from: 2024-10-27



Offered at: **140,00** 



Type: Residential

"""The property relates to a shared (41,67%) residential field in Athienou, It is located 900m from the local primary school and 100m from the main road which connects Aradippou - Athienou, in a distance of 50m from the nearest registered road. It has a land area of 7,024sqm and Gordian's share corresponds approximately to 2,926sqm. Gordian has for sale the adjacent fields with reg.no. 0/28525 (Ref. No. 6988), 0/28957 (Ref. No. 8175) and 0/34530 (Ref. No. 9227)."""...

## **Estate on map:**