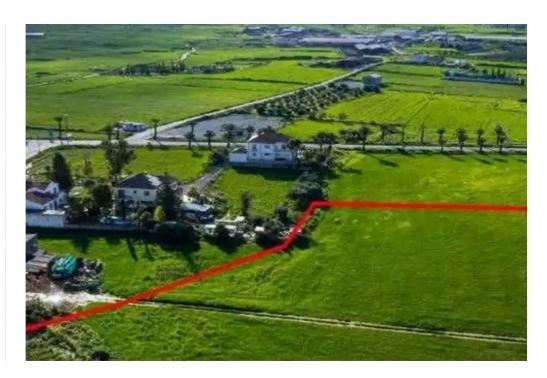

## Residential land 7024 m<sup>2</sup>

Larnaka, Athienou-7600, Cyprus

**Offered at:** € 140,000

**Estate ID:** 75455

**Ref:** ba5111924

Total plot's-land's area: 7024 m²

Coverage: 50 %

Density: 90 %

Available from: 2024-10-27

Offered at: **140,00** 

Type: Residential

"""The property relates to a shared (41,67%) residential field in Athienou, It is located 900m from the local primary school and 100m from the main road which connects Aradippou - Athienou, in a distance of 50m from the nearest registered road. It has a land area of 7,024sqm and Gordian's share corresponds approximately to 2,926sqm. Gordian has for sale the adjacent fields with reg.no. 0/28525 (Ref. No. 6988), 0/28957 (Ref. No. 8175) and 0/34530 (Ref. No. 9227)."""...

## **Estate on map:**