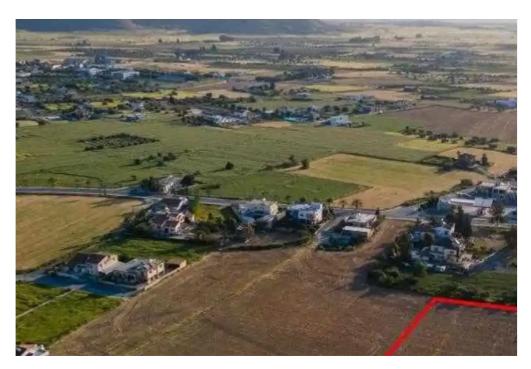

## Residential land 4683 m<sup>2</sup>

Larnaka, Athienou-7600, Cyprus

**Offered at:** €85,000

**Estate ID:** 75456

**Ref:** ba5111931

Total plot's-land's area: 4683 m²

Coverage: 50 %

Density: 90 %

Available from: 2024-10-27

Offered at: **85,00** 

Type: Residential

"""The property is a shared (41.67%) residential field in Athienou. It is located 400m from 28th of October street and 900m from Athienou primary school. The field has a land area of 4,683sqm and Gordian' share corresponds approximately to 1,951sqm. It is situated 70m from the nearest registered road and offers close proximity to all amenities and easy access to the center of Athienou. Gordian has for sale the adjacent fields with reg.no. 0/28525 (Ref. No. 6988), 0/25765 (Ref. No. 9226) and 0/34530 (Ref. No. 9227)."""...

## **Estate on map:**