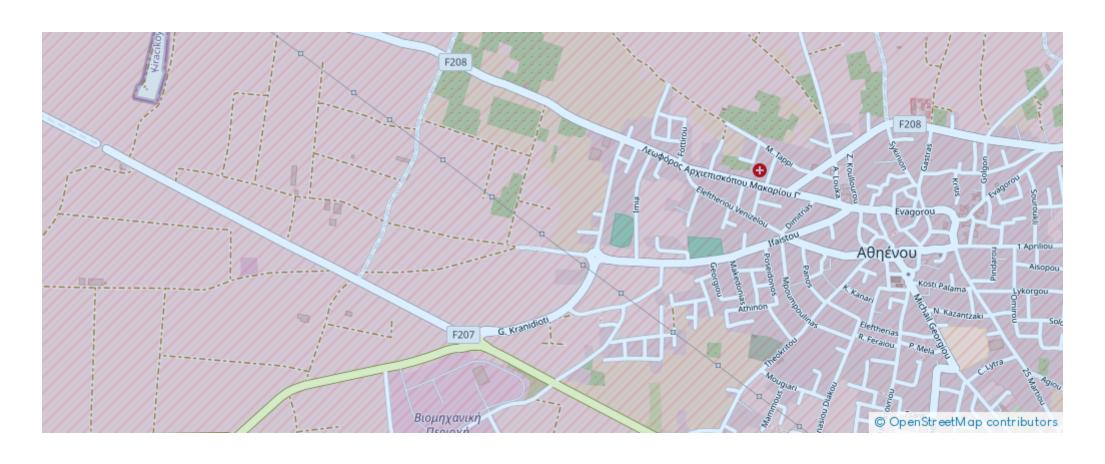

, Athienou-7600, Cyprus

**Offered at:** €85,000

**Estate ID:** 75456

**Ref:** ba5111931











Total plot's-land's area: 4683 m²



Coverage: 50 %



Density: 90 %



Available from: 2024-10-27



Offered at: **85,00** 



Type: Residential

"""The property is a shared (41.67%) residential field in Athienou. It is located 400m from 28th of October street and 900m from Athienou primary school. The field has a land area of 4,683sqm and Gordian' share corresponds approximately to 1,951sqm. It is situated 70m from the nearest registered road and offers close proximity to all amenities and easy access to the center of Athienou. Gordian has for sale the adjacent fields with reg.no. 0/28525 (Ref. No. 6988), 0/25765 (Ref. No. 9226) and 0/34530 (Ref. No. 9227)."""...

## **Estate on map:**