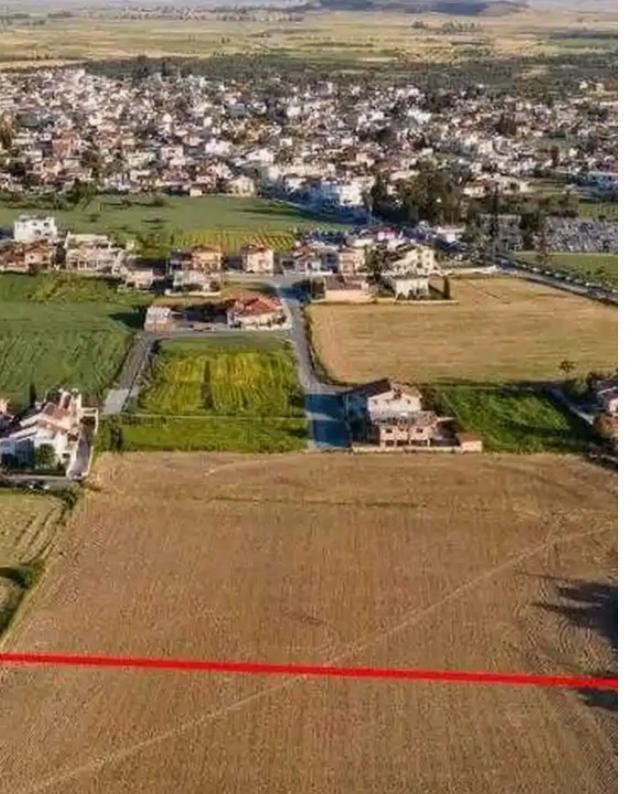

## Residential land 4683 m<sup>2</sup>

Larnaka, Athienou-7600, Cyprus

**Offered at:** €85,000

**Estate ID:** 75456

**Ref:** ba5111931

Total plot's-land's area: 4683 m²

Coverage: 50 %

Density: 90 %

Available from: 2024-10-27

Offered at: **85,00** 

Type: Residential

"""The property is a shared (41.67%) residential field in Athienou. It is located 400m from 28th of October street and 900m from Athienou primary school. The field has a land area of 4,683sqm and Gordian' share corresponds approximately to 1,951sqm. It is situated 70m from the nearest registered road and offers close proximity to all amenities and easy access to the center of Athienou. Gordian has for sale the adjacent fields with reg.no. 0/28525 (Ref. No. 6988), 0/25765 (Ref. No. 9226) and 0/34530 (Ref. No. 9227)."""...

## **Estate on map:**