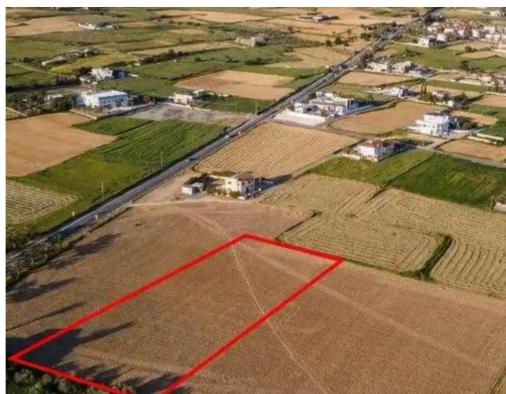

## Residential land 4683 m<sup>2</sup>

Larnaka, Athienou-7600, Cyprus

**Offered at:** €85,000

**Estate ID:** 75456

**Ref:** ba5111931

Total plot's-land's area: 4683 m²

Coverage: 50 %

Density: 90 %

Available from: 2024-10-27

Offered at: **85,00** 

Type: Residential

"""The property is a shared (41.67%) residential field in Athienou. It is located 400m from 28th of October street and 900m from Athienou primary school. The field has a land area of 4,683sqm and Gordian' share corresponds approximately to 1,951sqm. It is situated 70m from the nearest registered road and offers close proximity to all amenities and easy access to the center of Athienou. Gordian has for sale the adjacent fields with reg.no. 0/28525 (Ref. No. 6988), 0/25765 (Ref. No. 9226) and 0/34530 (Ref. No. 9227)."""...

## **Estate on map:**