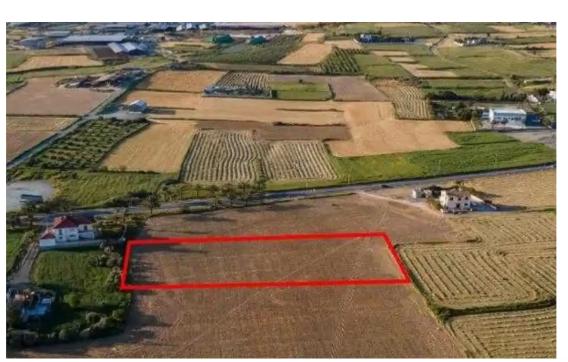

## Residential land 4683 m<sup>2</sup>

Larnaka, Athienou-7600, Cyprus

**Offered at:** €85,000

**Estate ID:** 75456

**Ref:** ba5111931

Total plot's-land's area: 4683 m²

Coverage: 50 %

Density: 90 %

Available from: 2024-10-27

Offered at: **85,00** 

Type: Residential

"""The property is a shared (41.67%) residential field in Athienou. It is located 400m from 28th of October street and 900m from Athienou primary school. The field has a land area of 4,683sqm and Gordian' share corresponds approximately to 1,951sqm. It is situated 70m from the nearest registered road and offers close proximity to all amenities and easy access to the center of Athienou. Gordian has for sale the adjacent fields with reg.no. 0/28525 (Ref. No. 6988), 0/25765 (Ref. No. 9226) and 0/34530 (Ref. No. 9227)."""...

## **Estate on map:**