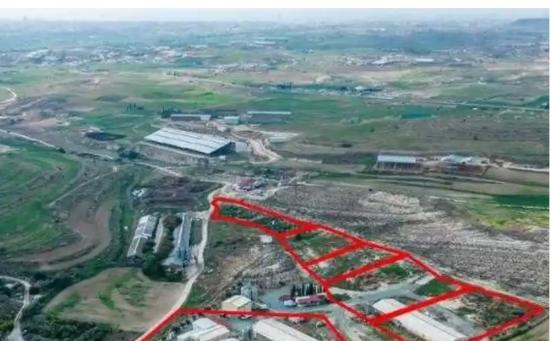

Density: 50 %

Available from: 2024-10-27

Offered at: 835,000

Type: **Agricultura** 

"""The property consists of seven livestock fields in Aradippou. They are located 3,2km from the center of the city and 760m from the main road to Athienou. The fields have a total area of 22,772sqm. Two of them have access to a registered road. Within the fields, there is a poultry farm that comprises animals' sheds with a covered area of 2,820sqm and a warehouse for animal feed with a covered area of 180sqm."""...