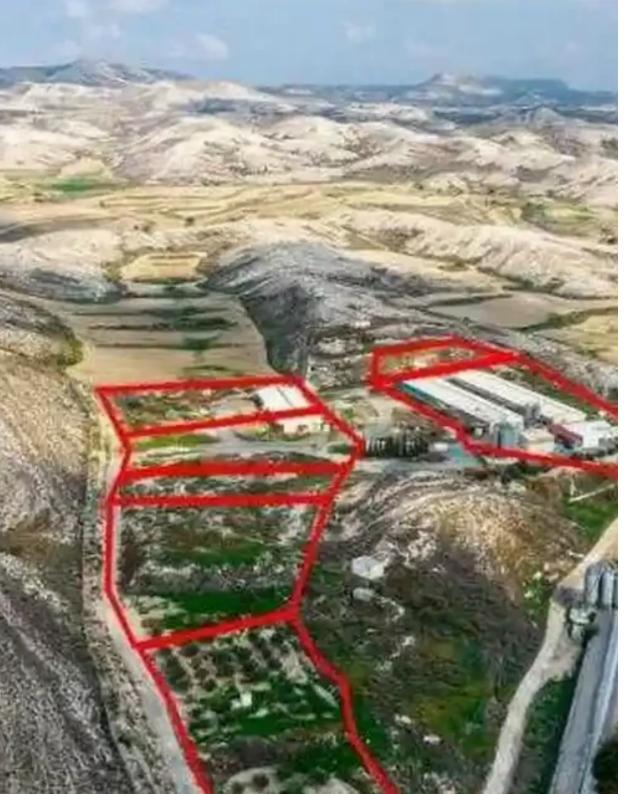

## Agricultural land 22772 m<sup>2</sup>

Larnaka, Pascal-English-School-Industrial-Zone-Agios-Fanourios-Aradippou-7101, Cyprus

**Offered at:** €835,000

**Estate ID:** 75458

**Ref:** ba5111940

Total plot's-land's area: 22772 m²

Density: 50 %

Available from: 2024-10-27

Offered at: 835,000

Type: **Agricultura** 

"""The property consists of seven livestock fields in Aradippou. They are located 3,2km from the center of the city and 760m from the main road to Athienou. The fields have a total area of 22,772sqm. Two of them have access to a registered road. Within the fields, there is a poultry farm that comprises animals' sheds with a covered area of 2,820sqm and a warehouse for animal feed with a covered area of 180sqm."""...