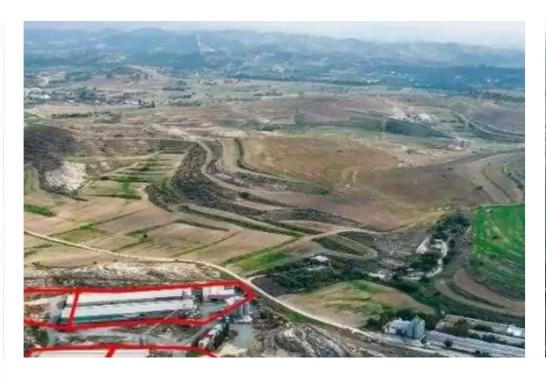

Density: 50 %

Available from: 2024-10-27

Offered at: 835,000

Type: **Agricultura** 

"""The property consists of seven livestock fields in Aradippou. They are located 3,2km from the center of the city and 760m from the main road to Athienou. The fields have a total area of 22,772sqm. Two of them have access to a registered road. Within the fields, there is a poultry farm that comprises animals' sheds with a covered area of 2,820sqm and a warehouse for animal feed with a covered area of 180sqm."""...