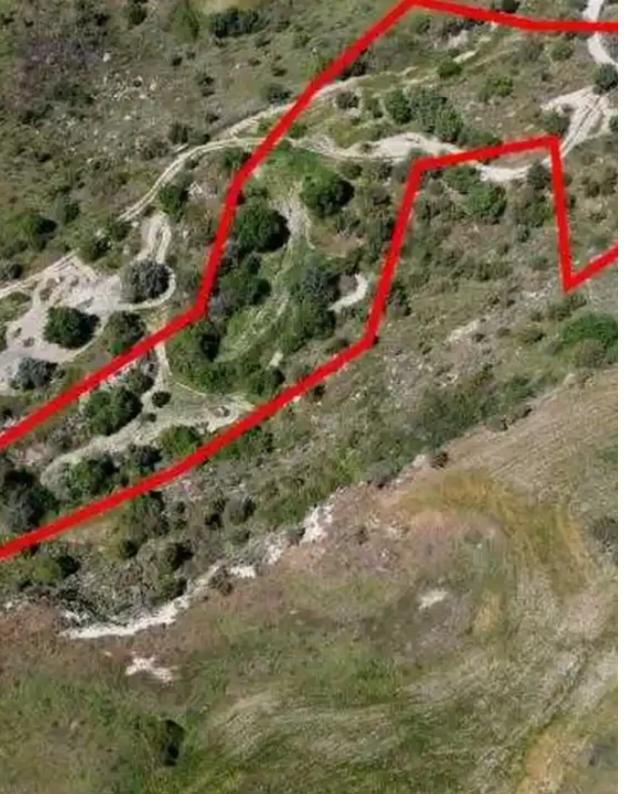

## Agricultural land 14047 m<sup>2</sup>

Paphos, Lasa-8740, Cyprus

**Offered at:** €20,000

**Estate ID:** 75469

**Ref:** ba3978115

Total plot's-land's area: 14047 m²

Coverage: 10 %

Density: 10 %

Available from: 2024-10-27

Offered at: 20,000

Type: **Agricultura**l

""""The assets are two shared adjacent agricultural fields in Lasa. They are located 650m from Lasa-Simou road and 1km from the centre of Lasa community. The fields have a total land area of 14,047sqm and the share that corresponds to each field is 87.5%. Parcel 518 benefits from 30m road frontage along its western border. The wider area of the asset comprises of agricultural land."""""...