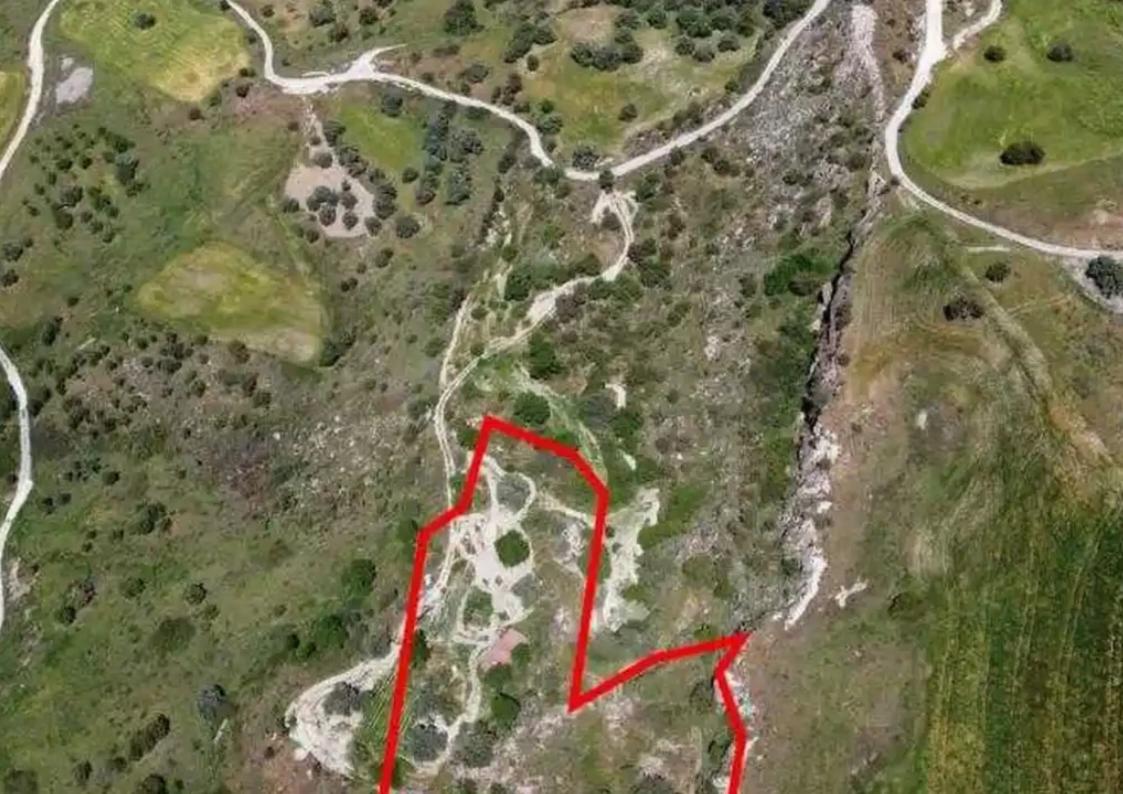

## Agricultural land 14047 m<sup>2</sup>

Paphos, Lasa-8740, Cyprus

**Offered at:** €20,000

**Estate ID:** 75469

**Ref:** ba3978115

Total plot's-land's area: 14047 m²

Coverage: 10 %

Density: 10 %

Available from: 2024-10-27

Offered at: 20,000

Type: **Agricultura**l

""""The assets are two shared adjacent agricultural fields in Lasa. They are located 650m from Lasa-Simou road and 1km from the centre of Lasa community. The fields have a total land area of 14,047sqm and the share that corresponds to each field is 87.5%. Parcel 518 benefits from 30m road frontage along its western border. The wider area of the asset comprises of agricultural land."""""...