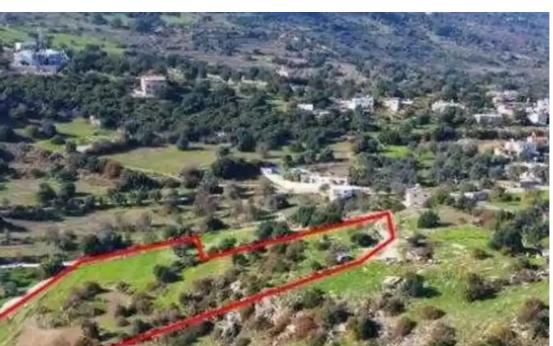

## Residential land 11706 m<sup>2</sup>

Paphos, Peristerona-Pafou-8810 , Cyprus

**Offered at:** € 175,500

**Estate ID:** 75479

**Ref:** ba3978148

Total plot's-land's area: 11706 m²

Coverage: 25 %

Density: 40 %

Available from: 2024-10-27

Offered at: 175,500

Гуре: **Residential** 

"""The property is a residential field in Peristerona. It is located only 3 mins from the centre of the village and is close to amenities such as grocery store, local tavernas and coffee shops. The asset is a 9-minute drive to the main road connecting Paphos and Polis Chrysochous. The field has a total area of 11,706sqm."""...