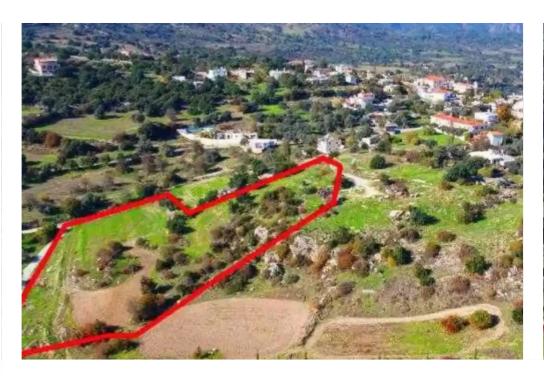

## Residential land 11706 m<sup>2</sup>

Paphos, Peristerona-Pafou-8810 , Cyprus

**Offered at:** € 175,500

**Estate ID:** 75479

**Ref:** ba3978148

Total plot's-land's area: 11706 m²

Coverage: 25 %

Density: 40 %

Available from: 2024-10-27

Offered at: 175,500

Гуре: **Residential** 

"""The property is a residential field in Peristerona. It is located only 3 mins from the centre of the village and is close to amenities such as grocery store, local tavernas and coffee shops. The asset is a 9-minute drive to the main road connecting Paphos and Polis Chrysochous. The field has a total area of 11,706sqm."""...