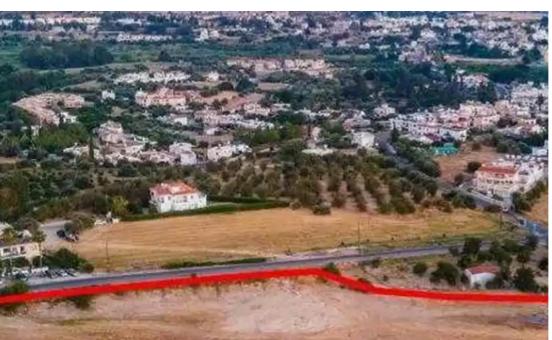

## Residential land 13676 m<sup>2</sup>

Paphos, Prodromi-8854, Cyprus

**Offered at:** €774,000

**Estate ID:** 75484

**Ref:** ba4128441

Total plot's-land's area: 13676 m²

Coverage: 25 %

Density: 40 %

Available from: 2024-10-27

Offered at: **774,000** 

Type: Residential

"""The asset is a field at Polis Chrysochous. It is located 500m from the centre of Polis and 1.5km from Polis Harbour. The field has an area of 13,676sqm and benefits from a total road frontage of 272m. The field is suitable for the development of a residential complex. It offers close proximity to all amenities and easy access to the sea."""...