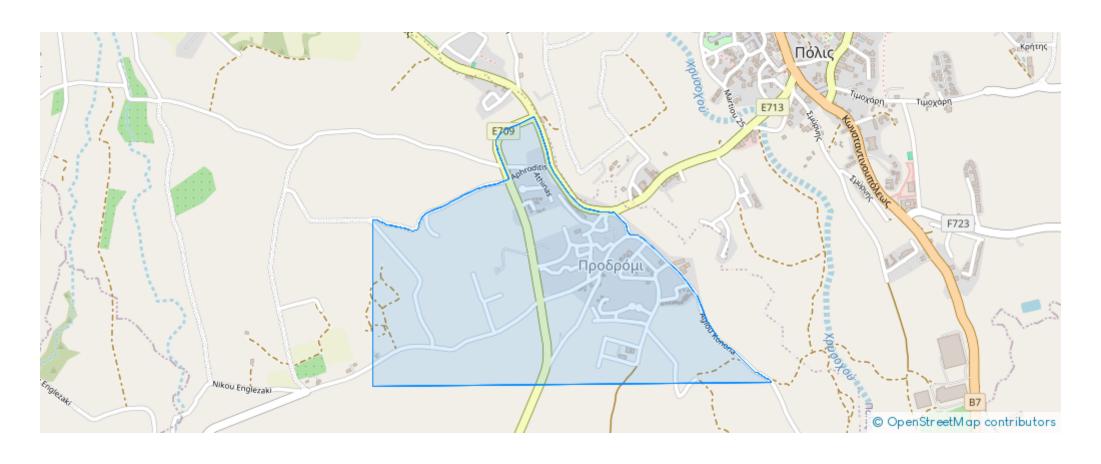

## Residential land 13676 m<sup>2</sup>

Paphos, Prodromi-8854, Cyprus

**Offered at:** €774,000

**Estate ID:** 75484

**Ref:** ba4128441











Total plot's-land's area: 13676 m²



Coverage: 25 %



Density: 40 %



Available from: 2024-10-27



Offered at: **774,000** 



Type: Residential

"""The asset is a field at Polis Chrysochous. It is located 500m from the centre of Polis and 1.5km from Polis Harbour. The field has an area of 13,676sqm and benefits from a total road frontage of 272m. The field is suitable for the development of a residential complex. It offers close proximity to all amenities and easy access to the sea."""...

## **Estate on map:**