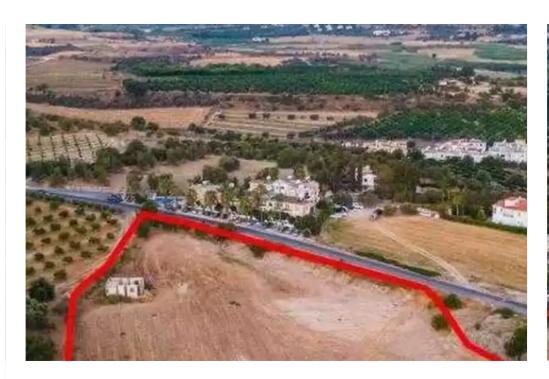

## Residential land 13676 m<sup>2</sup>

Paphos, Prodromi-8854, Cyprus

**Offered at:** €774,000

**Estate ID:** 75484

**Ref:** ba4128441

Total plot's-land's area: 13676 m²

Coverage: 25 %

Density: 40 %

Available from: 2024-10-27

Offered at: **774,000** 

Type: Residential

"""The asset is a field at Polis Chrysochous. It is located 500m from the centre of Polis and 1.5km from Polis Harbour. The field has an area of 13,676sqm and benefits from a total road frontage of 272m. The field is suitable for the development of a residential complex. It offers close proximity to all amenities and easy access to the sea."""...