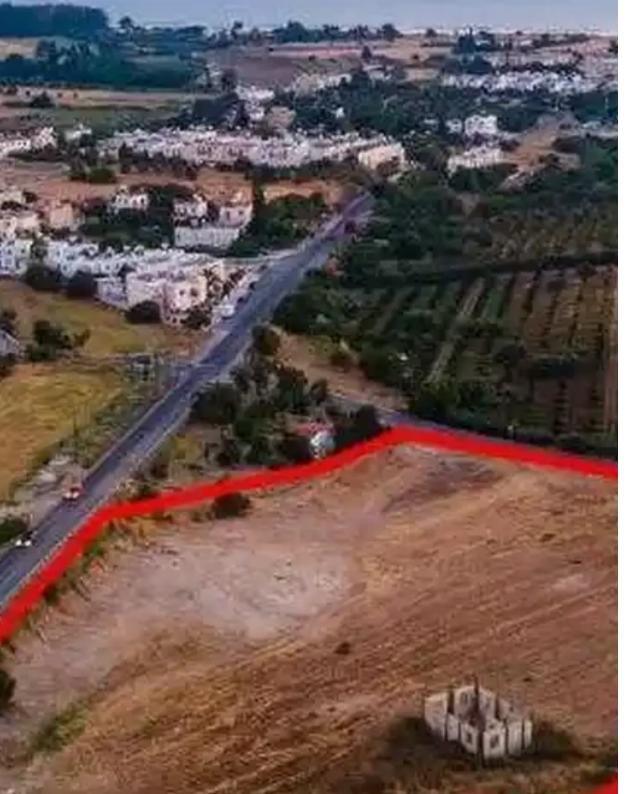

## Residential land 13676 m<sup>2</sup>

Paphos, Prodromi-8854, Cyprus

**Offered at:** €774,000

**Estate ID:** 75484

**Ref:** ba4128441

Total plot's-land's area: 13676 m²

Coverage: 25 %

Density: 40 %

Available from: 2024-10-27

Offered at: **774,000** 

Type: Residential

"""The asset is a field at Polis Chrysochous. It is located 500m from the centre of Polis and 1.5km from Polis Harbour. The field has an area of 13,676sqm and benefits from a total road frontage of 272m. The field is suitable for the development of a residential complex. It offers close proximity to all amenities and easy access to the sea."""...