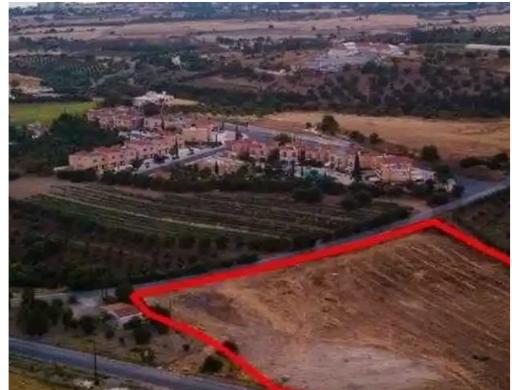

## Residential land 13676 m<sup>2</sup>

Paphos, Prodromi-8854, Cyprus

**Offered at:** €774,000

**Estate ID:** 75484

**Ref:** ba4128441

Total plot's-land's area: 13676 m²

Coverage: 25 %

Density: 40 %

Available from: 2024-10-27

Offered at: **774,000** 

Type: Residential

"""The asset is a field at Polis Chrysochous. It is located 500m from the centre of Polis and 1.5km from Polis Harbour. The field has an area of 13,676sqm and benefits from a total road frontage of 272m. The field is suitable for the development of a residential complex. It offers close proximity to all amenities and easy access to the sea."""...