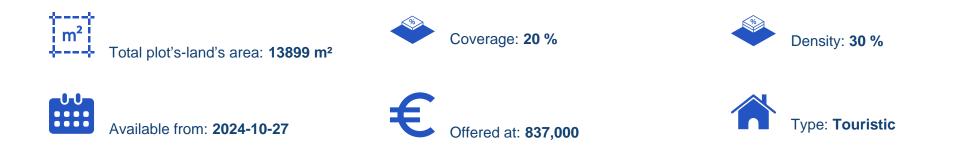

## Tourist land 13899 m<sup>2</sup>

Paphos, Neo-Chorio-Pafou-8852, Cyprus

Offered at: €837,000 Estate ID: 75486 Ref: ba3793791

"""The property consists of two adjacent touristic fields in Neo Chorio. The fields are located 300m from Elia Tavrou road and 850m from Neo Chorio centre. They have an area of 13,899 and benefit from a road frontage of 60m. The property enjoys panoramic views of the Mediterranean sea. Latchi, one of the most sought-after high-end touristic destinations in Cyprus is only 5 mins away. The fields offer close proximity to the beach, fish taverns, restaurants, bars and all amenities. They are ideal for the development of a tourist village including apartments, bungalows and villas or for the construction of individual luxury villas."""...