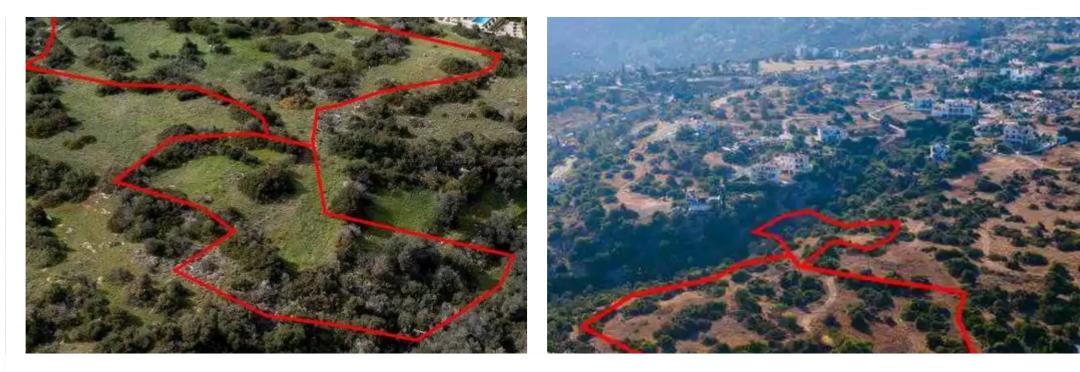

## Tourist land 13899 m<sup>2</sup>

Paphos, Neo-Chorio-Pafou-8852, Cyprus

Offered at: €837,000 Estate ID: 75486 Ref: ba3793791

"""The property consists of two adjacent touristic fields in Neo Chorio. The fields are located 300m from Elia Tavrou road and 850m from Neo Chorio centre. They have an area of 13,899 and benefit from a road frontage of 60m. The property enjoys panoramic views of the Mediterranean sea. Latchi, one of the most sought-after high-end touristic destinations in Cyprus is only 5 mins away. The fields offer close proximity to the beach, fish taverns, restaurants, bars and all amenities. They are ideal for the development of a tourist village including apartments, bungalows and villas or for the construction of individual luxury villas."""...