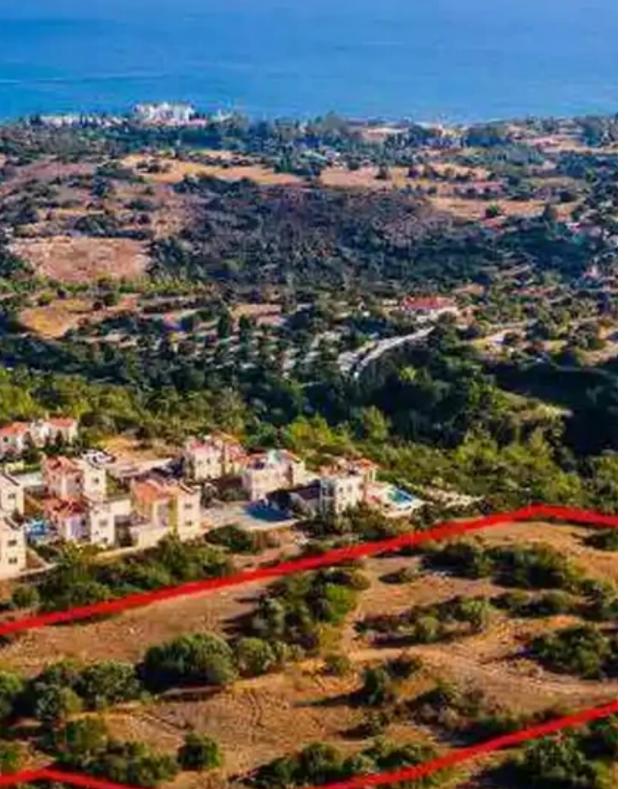

## Tourist land 13899 m<sup>2</sup>

Paphos, Neo-Chorio-Pafou-8852, Cyprus

Offered at: €837,000 Estate ID: 75486 Ref: ba3793791

"""The property consists of two adjacent touristic fields in Neo Chorio. The fields are located 300m from Elia Tavrou road and 850m from Neo Chorio centre. They have an area of 13,899 and benefit from a road frontage of 60m. The property enjoys panoramic views of the Mediterranean sea. Latchi, one of the most sought-after high-end touristic destinations in Cyprus is only 5 mins away. The fields offer close proximity to the beach, fish taverns, restaurants, bars and all amenities. They are ideal for the development of a tourist village including apartments, bungalows and villas or for the construction of individual luxury villas."""...