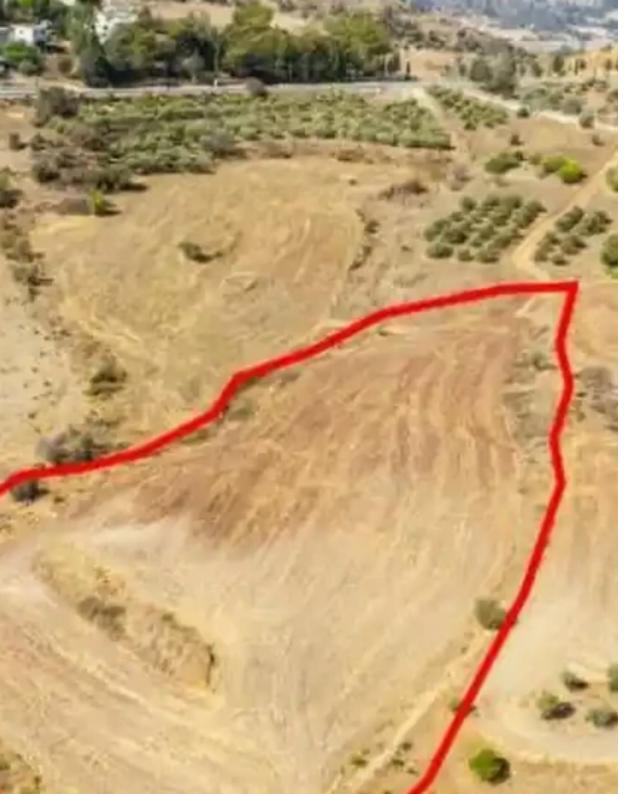

## Residential land 10034 m<sup>2</sup>

Paphos, Choletria-8526, Cyprus

**Offered at:** €220,000

**Estate ID:** 75491

**Ref:** ba3978144

Total plot's-land's area: 10034 m²

Coverage: 50 %

Density: 90 %

Available from: 2024-10-27

Offered at: 220,000

Type: Residential

""""The property is a residential field in Choletria located 500m from Choletria village centre and 15 minutes drive from Paphos Limassol highway. The asset has an area of 10,034sqm and is located 100m from the nearest registered road. The immediate area consists of mostly similar fields and some residential developments."""...